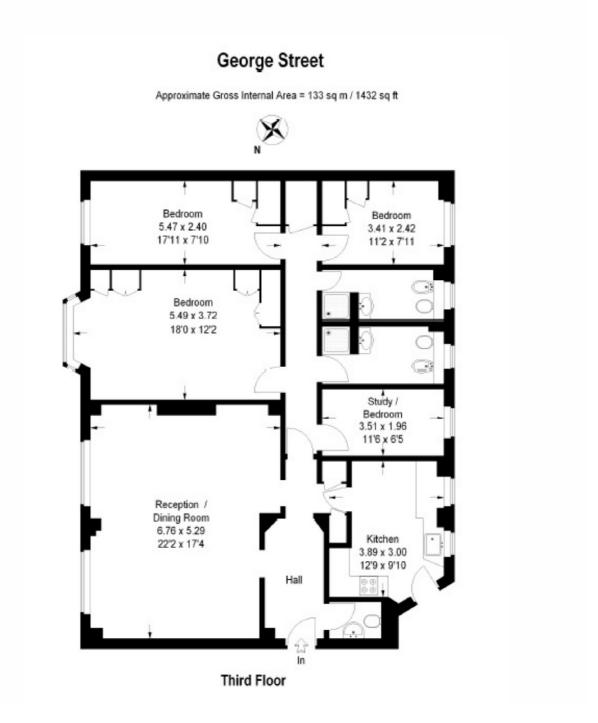

## Fursecroft Flat 11 Fursecroft W1H 5LF

A bright and spacious four bedroom, two bathroom apt (1,432 sq ft/133 sq m) on the third floor of this lovely period 24 hour portered building

You may download, store and use the material for your own personal use and research. You may not republish, retransmit, redistribute or otherwise make the material available to any party or make the same available on any website, online service or bulletin board of your own or of any other party or make the same available in hard copy or in any other media without the website owner's express prior written consent. The website owner's copyright must remain on all reproductions of material taken from this website.