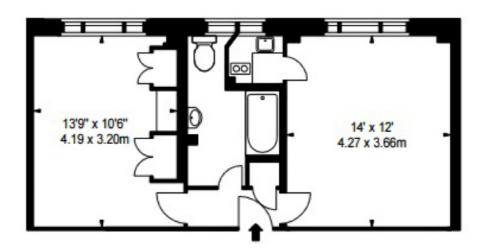

## FLAT 10, 39 HILL STREET, W1

APPROX. GROSS INTERNAL AREA \* 427 Ft 2 - 39.67 M 2

ILLUSTRATION FOR IDENTIFICATION PURPOSES ONLY. NOT TO SCALE
\* As Defined by RICS - Code of Measuring Practice

FIRST FLOOR