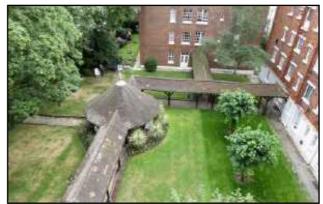

This sought after residential building also affords a well kept communal garden and communal hot water included in the rent. Circus Road is just a short walking distance to St John's wood High street and underground station. Regent Park and the West End shopping mecca are within easy reach on foot and by buses.

### Benefits

- Close to St John's Wood tube (Jubilee line)
- & High street
- Regent Park
- Walking distance to Maida Vale tube (Bakerloo line)
- Lords' Cricket Ground
- Spacious apartment with
- Communal gardens
- Communal hot water