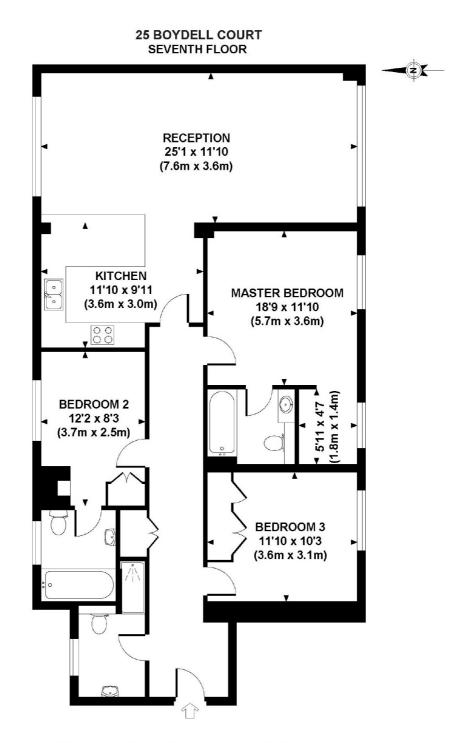

#### APPROXIMATE GROSS INTERNAL FLOOR AREA 1127 SQ FT / 105 SQ M

Although every attempt has been made to ensure accuracy, all measurements are approximate. The floor plan's for illustrative purposes only and not to scale. Measured in accordance to RICS standards. DE-PHOTOGRAPHY.NET