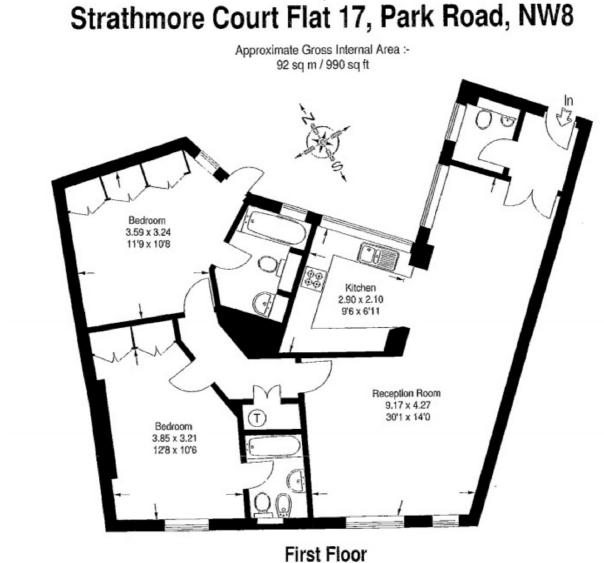

www.messilaresidential.com

Regents Park: 137 Park Road London NW8 7HT T +44 20 7586 6699 F +44 20 7586 6644 E regentspark@messilaresidential.com

| Tenure | Accommodation                                                                                                                                                                           |
|--------|-----------------------------------------------------------------------------------------------------------------------------------------------------------------------------------------|
|        | Two double bedroom, two bathroom apartment on the first<br>floor of a portered building opposite Regent's Park and close<br>to transport links of both St John's wood and Baker Street. |
| £860   |                                                                                                                                                                                         |
|        | Benefits                                                                                                                                                                                |
|        | Two Double Bedrooms                                                                                                                                                                     |

- Two Bathrooms
- Bright Lounge/dining area
- Opposite Regents Park
- 10 Mins to Baker Street
- 10 Mins to St John's Wood
- Day porter and Lift access

FLOORPLANZ © 2007

Ref 38083 01483 755510

This illustration is for identification purposes only. Measured & drawn in accordance with RICS / PMA guidelines. Not drawn to scale, unless stated. Dimensions shown are to the nearest 7.5 cm / 3" and are through cupboard / wardrobes to wall surfaces where possible or where indicated by arrow heads. Whilst every care is taken in the preparation of this plan, please check all dimensions shapes & compass bearings before making any decisions reliant upon them.