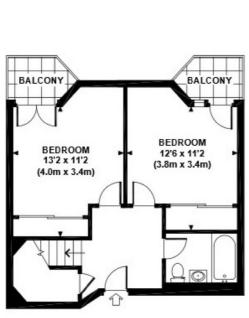

d wardrobes

Wooden flooring in the bedrooms

Beautiful white matte tiles in kitchen

LED efficient lights

Dimmable switche

Fully tiled bathrooms with multi-jet power showers

Spectacular views video entry-phone

Portered block

www.messilaresidential.com

Regents Park:

137 Park Road London NW8 7HT T +44 20 7586 6699

F +44 20 7586 6644

E regentspark@messilaresidential.com

Tenure

## Accommodation

A spacious and bright two bedroom duplex apartment situated in this portered block in the heart of the Finchley Road just seconds away from Swiss Cottage underground station.

£825

## Benefits

- 2 DOUBLE BEDROOMS
- MODERN KITCHEN
- BATHROOM
- RECEPTION/DINING AREA
- LIFT & PORTER
- BALCONY WITH VIEW













## **CRESTA HOUSE**

Approximate Gross Internal Area 1075 sq ft / 99.9 sq m