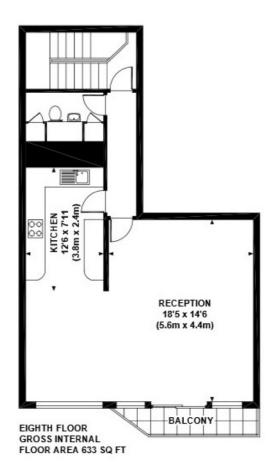

rdrobes

Wooden flooring in the bedrooms

Beautiful white matte tiles in kitchen

LED efficient lights

Dimmable switche

Fully tiled bathrooms with multi-jet power showers

Spectacular views video entry-phone

Portered block

www.messilaresidential.com

Regents Park:

137 Park Road London NW8 7HT T +44 20 7586 6699

F +44 20 7586 6644

E regentspark@messilaresidential.com

Tenure

## Accommodation

A spacious and bright two bedroom duplex apartment situated in this portered block in the heart of the Finchley Road just seconds away from Swiss Cottage underground station.

£825

## Benefits

- 2 DOUBLE BEDROOMS
- MODERN KITCHEN
- BATHROOM
- RECEPTION/DINING AREA
- LIFT & PORTER
- BALCONY WITH VIEW













## **CRESTA HOUSE**

Approximate Gross Internal Area 1075 sq ft / 99.9 sq m