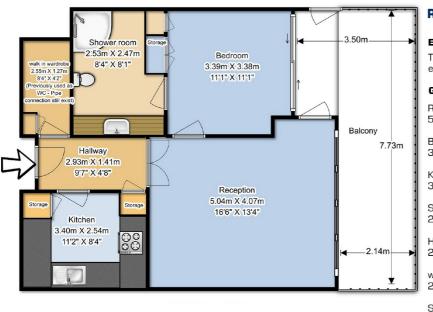

# FLOOR PLAN

#### THAMES QUAY, CHELSEA HARBOUR, LONDON SW10 OUY

## **ROOM DESCRIPTIONS**

#### ENTERED

The property is entered via a communal entrance hall

#### GROUND FLOOR

Reception 5.04m X 4.07m (16'6" X 13'4")

Bedroom 3.39m X 3.38m (11'1" X 11'1")

Kitchen 3.40m X 2.54m (11'2" X 8'4")

Shower room 2.53m X 2.47m (8'4" X 8'1")

Hallway 2.93m X 1.41m (9'7" X 4'8")

walk in wardrobe 2.55m X 1.27m (8'4" X 4'2")

Storages

Balcony

#### APPROX GROSS INTERNAL FLOOR AREA 581.36 SQ.FT (54.01 SQ.M)

Illustration for identification purposes only, measurements are approximate, not to scale. Copyright **Property Ground** 2018 - Produced for Messila Residential