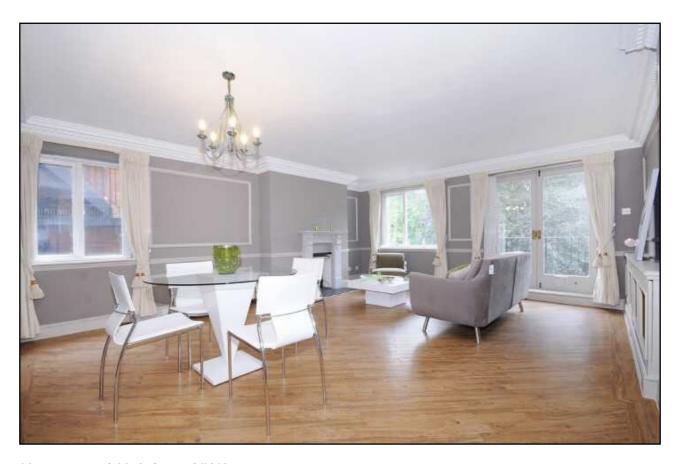

The property also has a good sized reception/dining room with balcony doors that lead onto a terrace over looking the communal gardens, modern fitted kitchen, with traditional features, high ceilings and with 949 sq ft living space.

## Benefits

- Newly decorated
- Spacious living Balconies off of living room and both bedroomsClose to Hampstead &
- Swiss Cottage
- Two Bedrooms
- Two Bathrooms
- Second Floor
- Communal Gardens