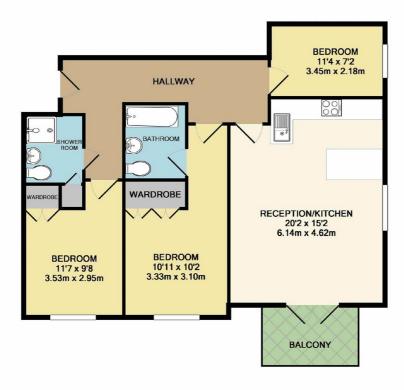

## Benefits

- 3 bedrooms
- 2 bathrooms
- Entrance hall
- Reception/dining room
- Open plan kitchen
- Parking Space

TOTAL APPROX. FLOOR AREA 902 SQ.FT. (83.8 SQ.M.) Whilst every attempt has been made to ensure the accuracy of the floor plan contained here, measurements of doors, windows, rooms and any other items are approximate and no responsibility is taken for any error, omission, or mis-statement. This plan is for illustrative purposes only and should be used as such by any prospective purchaser. The services, systems and appliances shown have not been tested and no guarantee as to their operability or efficiency can be given Made with Metropix ©2018