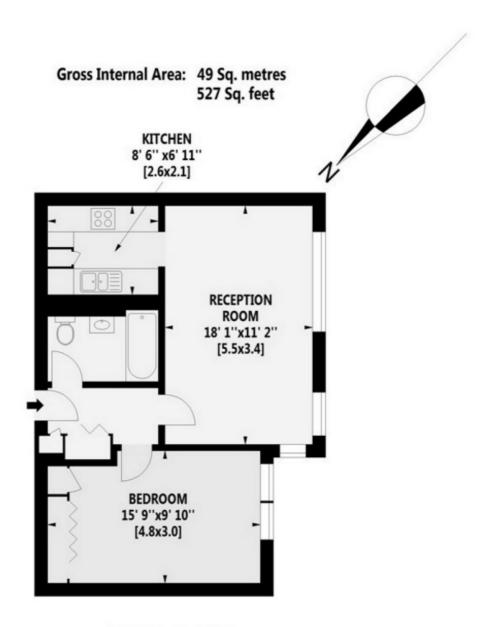

## **messila**residential

Devonport, Southwick Street, Paddington, W2

Asking price £650,000

For further information, please call our Park Road Branch on 0207 586 6699 A beautifully refurbished and wonderfully spacious one double bedroom apartment on the third floor of a secure 24 hour portered building with beautifully maintained private gardens moments walk from both Paddington station and Marble Arch. The property comprises of: - Entrance Hallway with storage, lovely bright living room leading to a brand new fitted separate kitchen with integrated appliances. Spacious double bedroom with full length fitted wardrobes and brand new king size storage bed, bathroom with shower. The property also benefits from having lift access, 24 hour porter, communal gardens. The property is available NOW for sale.

## Accommodation

A beautifully refurbished and wonderfully spacious one double bedroom apartment on the third floor of a secure 24 hour portered building

Asking price £650,000

## Benefits

- Newly Refurbished
- · One Double Bedroom
- Third Floor (lift)
- Extremely Spacious
- Plenty of storage

THIRD FLOOR

You may download, store and use the material for your own personal use and research. You may not republish, retransmit, redistribute or otherwise make the material available to any party or make the same available on any website, online service or bulletin board of your own or of any other party or make the same available in hard copy or in any other media without the website owner's express prior written consent. The website owner's copyright must remain on all reproductions of material taken from this website.