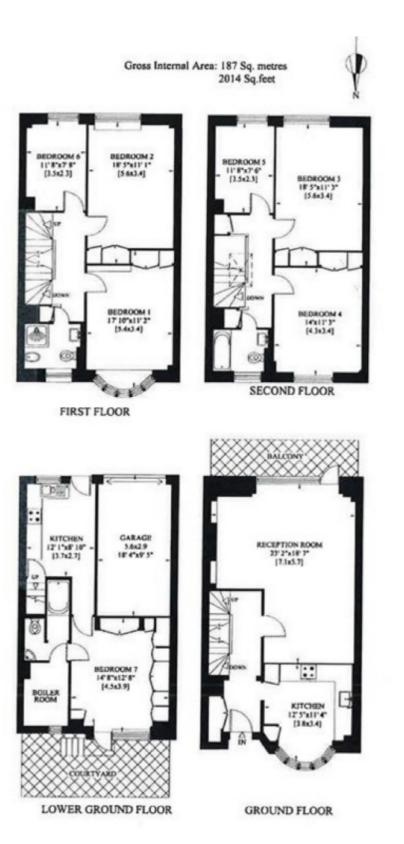

## messilaresidential

Hyde Park Square, Hyde Park, W2

£1,650 Per week

For further information, please call our Park Road Branch on 0207 586 6699 An exceptionally spacious family townhouse with private courtyard and garage arranged over four floors and offering up to six double bedrooms. The property comprises of: - Entrance Hallway, lovely bright reception room with double doors leading out onto a rear balcony, recently fitted breakfast kitchen, stairs leading down to the lower level offers a very spacious flexible space with full bathroom, which could be used as a sixth double bedroom, living space for housekeeper/nanny or study, Five further double bedrooms (master with en-suite bathroom) with two further bathrooms. The property benefits from integral garage, balcony, rear courtyard, views over the gated garden square, less than 5 minutes walk to Hyde Park and Marble Arch, within ten minutes walk of Oxford Street. The property is available now and is offered unfurnished.

An exceptionally spacious family townhouse with private courtyard and garage arranged over four floors and offering up to six double bedrooms.

£1,650