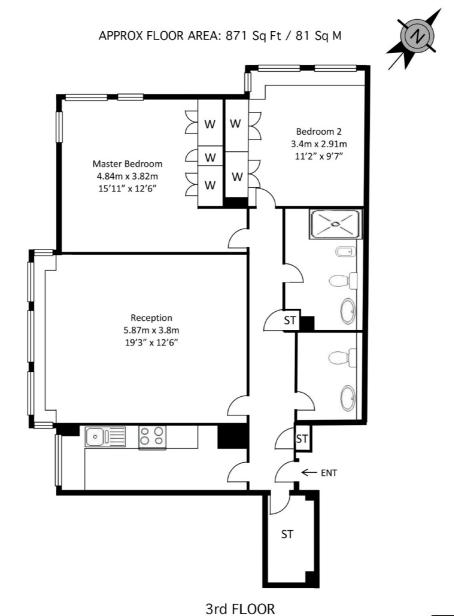

## **messila**residential

Porchester Place, Hyde Park, Hyde Park, W2

Asking price £1,200,000

For further information, please call our Park Road Branch on 0207 586 6699 This is a charming two bedroom, two bathroom apartment located on third floor of a well maintained popular portered block. This apartment is in good condition throughout and is set moments away from the vibrant district of Oxford Street, it is also set in the heart of Hyde Park Estates, Porchester Place is located in the Connaught Village, just off Connaught Street which has a variety of boutiques, restaurants and cafes.

## Accommodation

This is a charming two bedroom, two bathroom apartment located on third floor of a well maintained popular portered block.

Asking price £1,200,000

## Benefits

- two bedroom
- two bathrooms
- third floor
- portered block
- close to oxford street

## FLAT 15, PORCHESTER PLACE. HYDE PARK W2

The Floor-plans are for representation purposes only and should be used as such by any prospective client