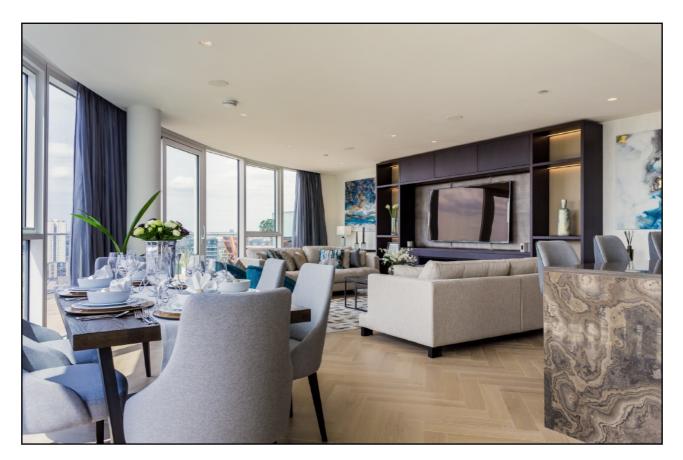

## messilaresidential

Pinnacle House, Juniper Drive, Battersea Reach, SW18

£2,995 Per week

For further information, please call our Park Road Branch on 0207 586 6699 This is a simply stunning three/four bedroom Penthouse apartment, with a magnificent river facing terrace and balcony. Located within the 'Battersea Reach' luxury development, this penthouse is split over the twelfth and thirteenth floors of 'Pinnacle House' which is one of the premier buildings. The property comprises of: - Wide entrance hallway leading into a spacious open plan kitchen and reception room, The kitchen is fitted with Miele appliances, marble counter tops and bespoke joinery. The reception space opens out onto a large decked terrace and balcony that runs the perimeter of the apartment, two large double bedrooms each with its own en-suite bathroom, study room, guest WC and separate utility room. An impressive marble staircase with feature light fitting leads up to the master bedroom suite, complete with 'his and her' dressing rooms and a beautiful en-suite bathroom complete with freestanding bath tub, balcony and a steam room with seating for up to four people. The property also benefits from having 24 hour concierge, secure underground parking space and garage for up to two car's. The property has been finished and furnished to an incredibly high standard and is available to rent straight away for long term lettings.

Regents Park: 137 Park Road London NW8 7HT T +44 20 7586 6699 F +44 20 7586 6644 E regentspark@messilaresidential.com Accommodation

This is a simply stunning three/four bedroom Penthouse apartment, with a magnificent river facing terrace and balcony.