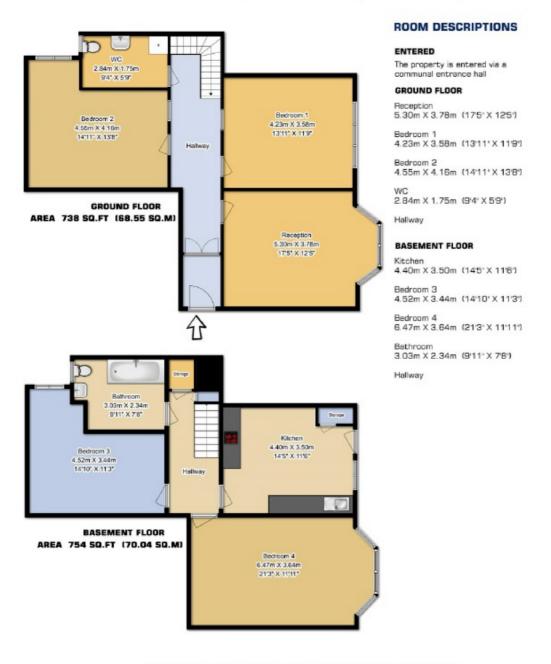

## FLOOR PLAN

## CUMBERLAND MANSIONS, SEYMOUR PLACE, MARYLEBONE, W1H 5TF

APPROX GROSS INTERNAL FLOOR AREA 1492 SQ.FT (138.59 SQ.M)

Illustration for identification purposes only, measurements are approximate, not to scale. Copyright Property Ground 2016 - Produced for Messila Residential