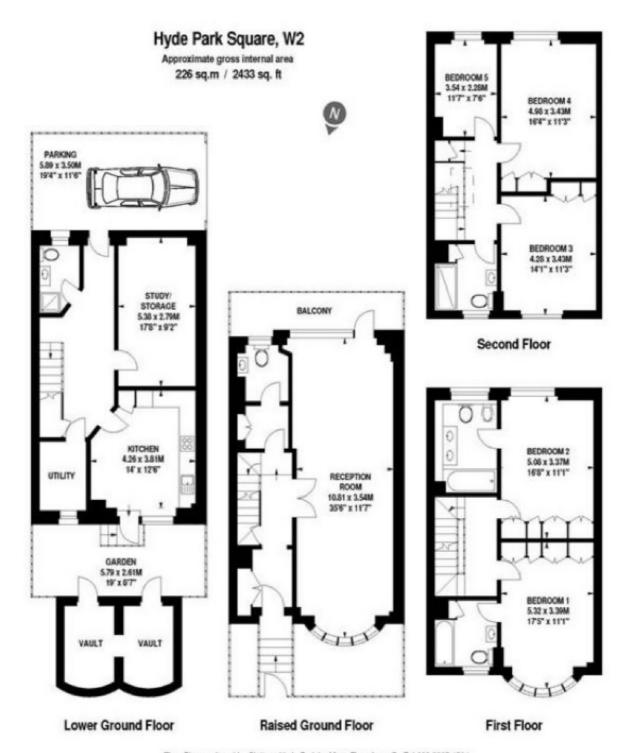

## Benefits

- Five Double Bedrooms
- Three Bathrooms
- Garden Views
- Stylish Interiors
- Minutes to Hyde Park
- Marble Arch
- Large reception room
- Private Parking

Floor Ptan produced for Cluttons Hyde Park by Mays Floorplans © . Tel 020 3397 4594
Illustration for identification purposes only, not to scale
All measurements are maximum, and include wardrobes and window bays where applicable