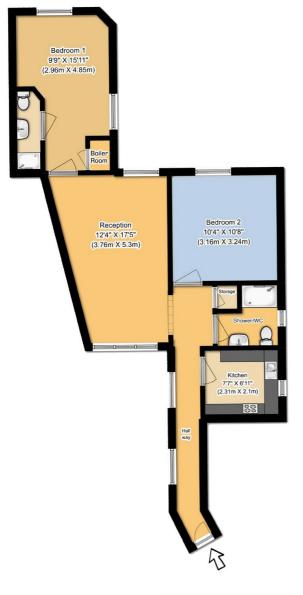

## **FLOOR PLAN**

messilaresidential

## Kings Gardens,NW6

### **ROOM DESCRIPTIONS**

**ENTERED** The property is entered via a communal entrance hall

#### FLOOR AREA

Bedroom 1 9'9'' X 15'11'' (2.96m X 4.85m)

En-Suite 2'10'' X 8'3'' (0.87m X 2.52m)

Bedroom 2 10'4'' X 10'8'' (3.16m X 3,24m)

Reception 12'4'' X 17'5'' (3.76m X 5.3m)

Shower/WC 6'4'' X 6'4'' (1.92m X 1.92m)

Kitchen 7'7'' X 6'11'' (2.31m X 2.1m)

Hallway 2'9'' X 27'2'' (0.85m X 8.29m)

Storage 2'3'' X 2'9'' (0.68m X 0.85m)

APPROX GROSS INTERNAL FLOOR AREA 647.13 SQ.FT (60.12 SQ.M)

Illustration for identification purposes only, measurements are approximate, not to scale. Copyright **Property Ground** 2015 - Produced for Messila Residential