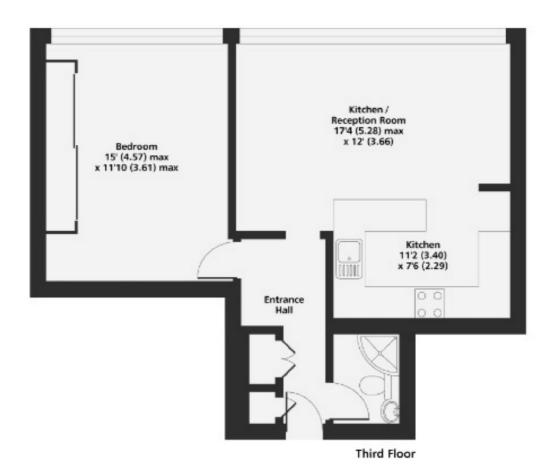

### Park Road, NW8 Gross Internal Floor Area 546 sqft 50.7 sqm

Copyright nichecom.co.uk 2015 REF: 53513

Whilst every attempt has been made to ensure the accuracy of the floor plan contained here, measurements of doors, windows and rooms are approximate and no responsibility is taken for any error, omission or misstatement. These plans are for representation purposes only as defined by RICS Code of Measuring Practice and should be used as such by any prospective purchaser. Specifically no guarantee is given on the gross internal floor area of the property if quoted on this plan and any figure given is for initial guidance only and should not be relied on as a basis of valuation.