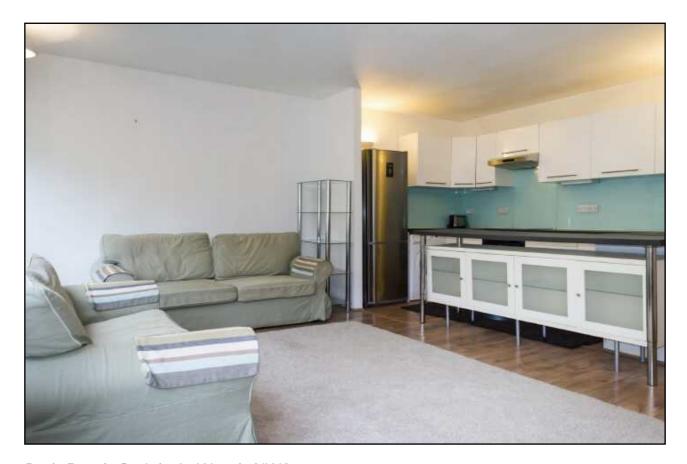

## Accommodation

A bright and spacious one bedroom flat within an iconic building on the west side of Regent's Park.

#### Benefits

- One Double Bedroom
- Furnished
- Open plan fitted kitchen
- Large Reception
- Shower/WC
- Third Floor
- Lifts
- Wooden Flooring throughout