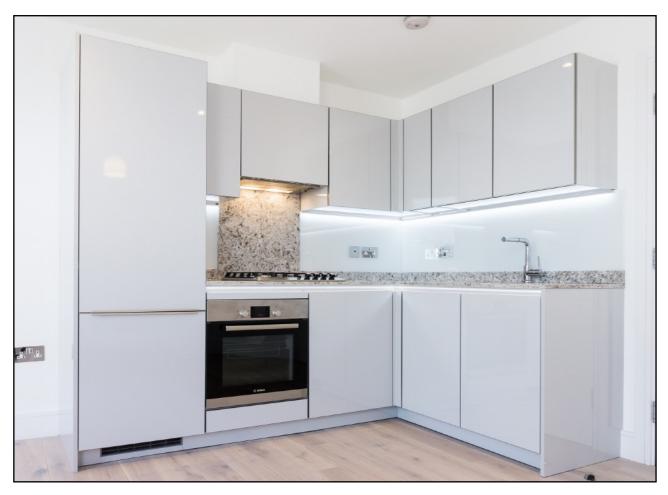

## **messila**residential

Ostro House, Finchley Road, Hampstead, NW2

f340 Per week

For further information, please call our Park Road Branch on 0207 586 6699 An extremely bright and spacious 'one bedroom apartment', situated on the top floor (third with Lift of this high specification, newly restored residential block, located between Hampstead and Golders Green Stations. The property comprises of: - Spacious entrance hallway with secure entry phone, Open plan reception room with stylish fitted kitchen having fully integrated appliances, washing machine and gas hobs/heating, large double bedroom with plenty of fitted wardrobes, shower/wc. This contemporary building also offers secure parking space (FCFS), secure video entry, welcoming reception lobby, lift access, CCTV security. The property is furnished and available NOW for Long Letting.

## Benefits

- · One Double Bedroom
- Bright reception with
- Modern fitted kitchen
- Third Floor (with lift)
- Gas CH and hobs
- FCFS Parking
- Wooden Flooring

You may download, store and use the material for your own personal use and research. You may not republish, retransmit, redistribute or otherwise make the material available to any party or make the same available on any website, online service or bulletin board of your own or of any other party or make the same available in hard copy or in any other media without the website owner's express prior written consent. The website owner's copyright must remain on all reproductions of material taken from this website.