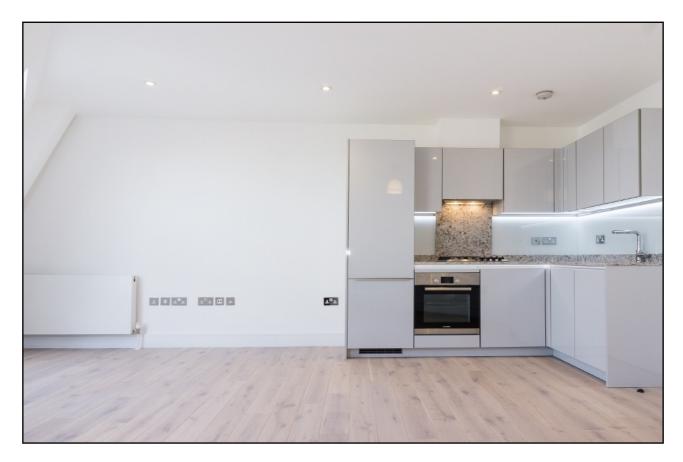

## **messila**residential

Ostro House, Finchley Road, Hampstead, NW2

f340 Per week

For further information, please call our Park Road Branch on 0207 586 6699 An extremely bright and spacious 'one bedroom apartment', situated on the top floor (third with Lift of this high specification, newly restored residential block, located between Hampstead and Golders Green Stations. The property comprises of: - Spacious entrance hallway with secure entry phone, Open plan reception room with stylish fitted kitchen having fully integrated appliances, washing machine and gas hobs/heating, large double bedroom with plenty of fitted wardrobes, shower/wc. This contemporary building also offers secure parking space (FCFS), secure video entry, welcoming reception lobby, lift access, CCTV security. The property is furnished and available NOW for Long Letting.

## Accommodation

An extremely bright and spacious 'one bedroom apartment', situated on the top (third) floor of this stylish newly restored development,

£340

## Benefits

- · One Double Bedroom
- Bright reception with
- Modern fitted kitchen
- Third Floor (with lift)
- Gas CH and hobs
- FCFS Parking
- Wooden Flooring

You may download, store and use the material for your own personal use and research. You may not republish, retransmit, redistribute or otherwise make the material available to any party or make the same available on any website, online service or bulletin board of your own or of any other party or make the same available in hard copy or in any other media without the website owner's express prior written consent. The website owner's copyright must remain on all reproductions of material taken from this website.