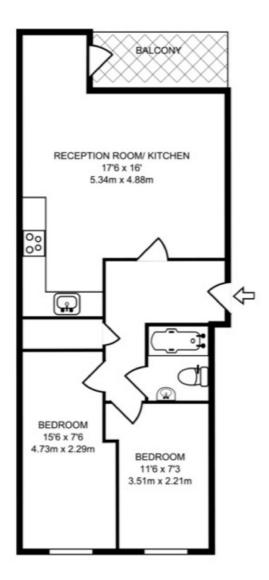

## Benefits

- Two Double Bedrooms
- First Floor
- Secure underground parking
- Private Balcony
- Close to River Thames and
- Hampton Court Palace

GROSS INTERNAL FLOOR AREA 570 SQ FT/52.95 SQ M

Representation of current layout, gross internal floor area is approximately 570 Sq Ft (52 Sq M)