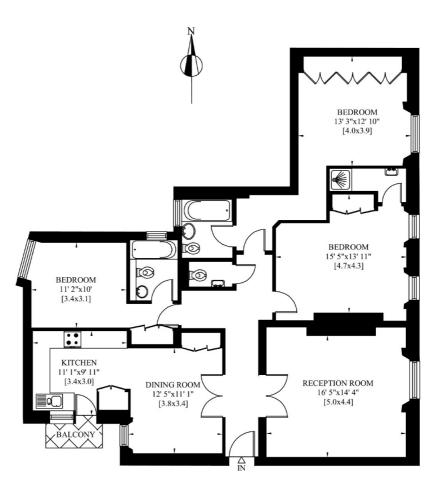

## CUMBERLAND MANSIONS SEYMOUR PLACE LONDON W1

Gross Internal Area: 131 Sq. metres 1406 Sq.feet

FOURTH FLOOR

You may download, store and use the material for your own personal use and research. You may not republish, retransmit, redistribute or otherwise make the material available to any party or make the same available on any website, online service or bulletin board of your own or of any other party or make the same available in hard copy or in any other media without the website owner's express prior written consent. The website owner's copyright must remain on all reproductions of material taken from this website.