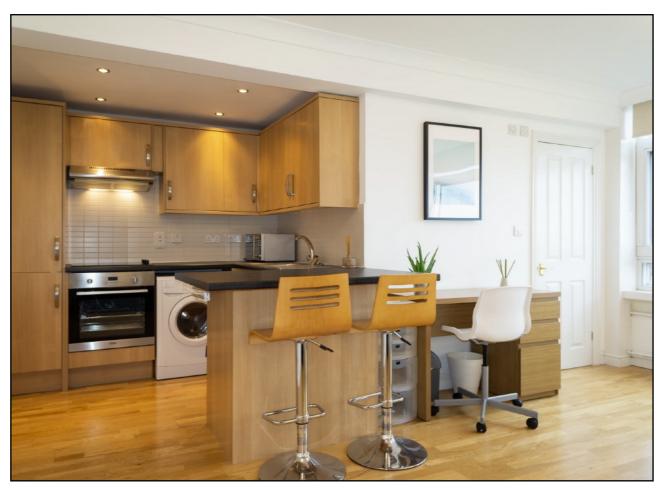

## **messila**residential

Lyndhurst Court, Finchley Road, St Johns Wood, NW8

f345 Per week Leasehold

For further information, please call our Park Road Branch on 0207 586 6699 A bright and spacious modernised studio flat situated on the ninth floor (with lift access) of this well secured residential building just moments from St John's Wood Underground station (Jubilee Line). The property benefits include wooden flooring throughout, a stylish newly fitted kitchen, modern shower/WC, full range of fitted wardrobe and large windows with excellent views with westerly aspect & communal gardens. There is a porter and secure private parking is also included. The property has been newly redecorated and is offered furnished and is available immediately.

## Benefits

- Studio Flat
- Reception/Dining Room
- Wood flooring
- Modern Fully Fitted Kitchen
- Communal heating & HW
- Porter
- Secure Parking
- Communal Gardens