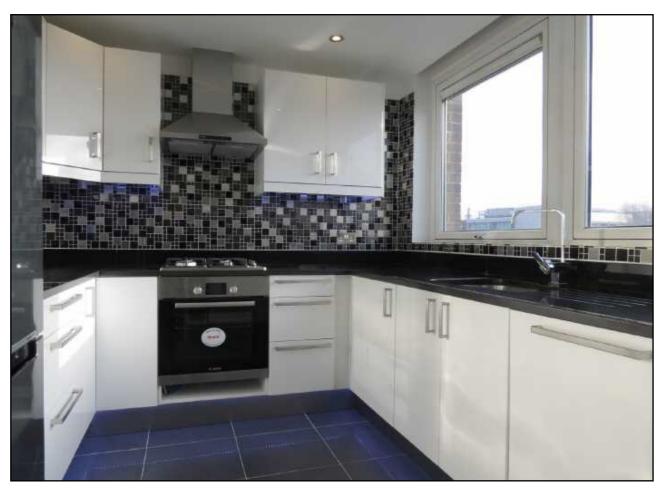

apartment affording a very contemporary style with wooden flooring in the living /dining room with dual aspect and balcony to front, modern fitted kitchen, bathroom/wc and fine fitted wardrobes, also with double glazing throughout as well as a new gas central heating system. Located in Lords View Two, a premiere apartment block, with concierge service, in the heart of St John's Wood directly opposite London's historic Lords Cricket Ground, the property is close to bus routes and within easy walking distance to St John's Wood and Baker Street undergrounds. Available for long let only. Lord's Cricket Ground. Visitors' parking is also provided by the building. The property is available