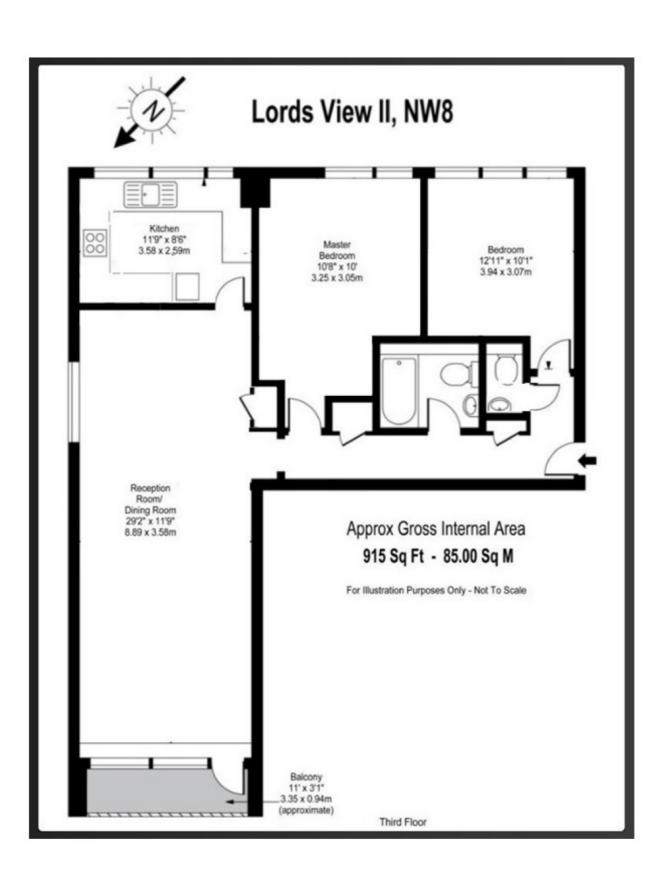

## **messila**residential

Lords View II, St John's Wood Road, St John's Wood, NW8

f620 Per week

For further information, please call our Park Road Branch on 0207 586 6699 An exceptionally high standard two double bedroom on the third floor (with lifts)

apartment affording a very contemporary style with wooden flooring in the living /dining room with dual aspect and balcony to front, modern fitted kitchen, bathroom/wc and fine fitted wardrobes, also with double glazing throughout as well as a new gas central heating system. Located in Lords View Two, a premiere apartment block, with concierge service, in the heart of St John's Wood directly opposite London's historic Lords Cricket Ground, the property is close to bus routes and within easy walking distance to St John's Wood and Baker Street undergrounds. Available for long let only. Lord's Cricket Ground. Visitors' parking is also provided by the building. The property is available