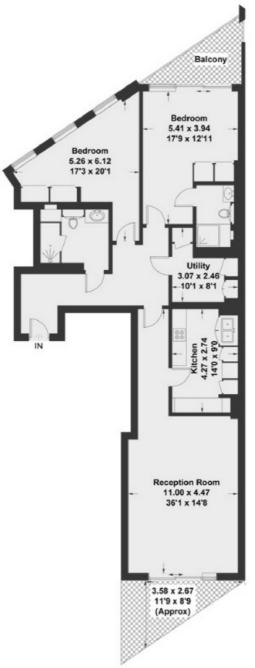

## Chelsea Creek Approximate Gross Internal Area = 118.8 sq m / 1279 sq ft

Illustration for Identification Purpose Only. Not to Scale.

You may download, store and use the material for your own personal use and research. You may not republish, retransmit, redistribute or otherwise make the material available to any party or make the same available on any website, online service or bulletin board of your own or of any other party or make the same available in hard copy or in any other media without the website owner's express prior written consent. The website owner's copyright must remain on all reproductions of material taken from this website.