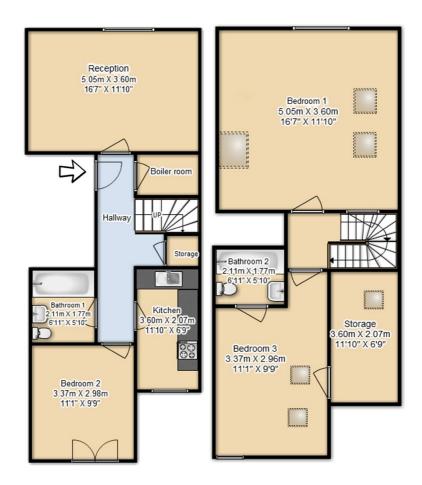

## **FLOOR PLAN**

#### FLAT D, 22 WELLINGTON ROAD, LONDON, NW8 9SP

#### SECOND FLOOR

Bedroom 1 5.05m X 3.60m (16'7" X 11'10')

Bedroom 2 3.37m X 2.98m (11'1" X 9'9')

Kitchen 3.60m X 2.07m (11'10" X 69")

Bathroom 1 2.11m X 1.77m (6'11" X 5'10")

Boiler room

Hallway Storage

### THIRD FLOOR

Reception 5.05m X 3.60m (16'7" X 11'10")

Bedroom 3 3.37m X 2.96m (11'1" X 9'9")

Bathroom 2 2.11m X 1.77m (6'11" X 5'10")

Storage 3.60m X 2.07m (11'10" X 69")

## APPROX GROSS INTERNAL FLOOR AREA 1121.92 SQ.FT (104.23 SQ.M)

Illustration for identification purposes only, measurements are approximate, not to scale.

Copyright Property Ground 2018 - Produced for Messila Residential