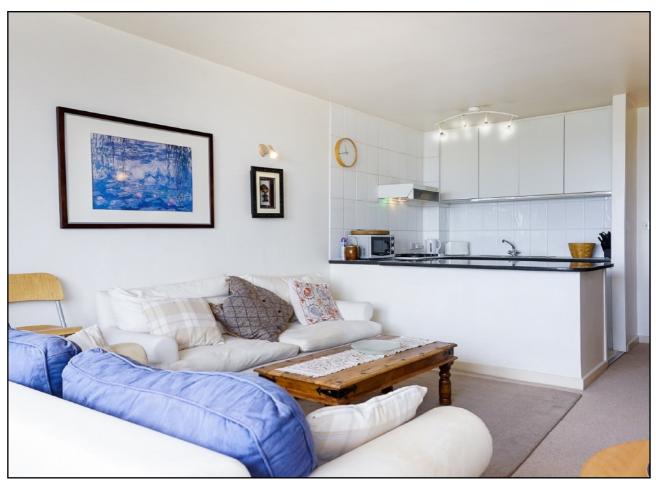

## **messila**residential

Porchester Place, Marble Arch, W2

f460 Per week

For further information, please call our Park Road Branch on 0207 586 6699 This recently repainted one bedroom apartment has one of the most far reaching views over Hyde Park and the City! Located on the 14th floor in a recently refurbished residential building, close to Hyde Park, Marble Arch and Oxford Street. The property comprises of: - entrance hallway with storage cupboards, extremely bright reception room with open plan fitted kitchen (new cooker installed)r, stunning uninterrupted views, large double bedroom with walk-in dressing room, bathroom/wc. The property also benefits from having with 24 hour porterage, lifts access, secure entry phone, newly fitted carpets and available furnished. The property is available NOW for 6 months or longer.

## Benefits

- Spacious reception/kitchen with newly installed cooker
- Large One Double Bedroom
- Newly fitted carpets
- Newly repainted
- 14th Floor
- Stunning Views
- 24 Hour Porter
- Great location and views