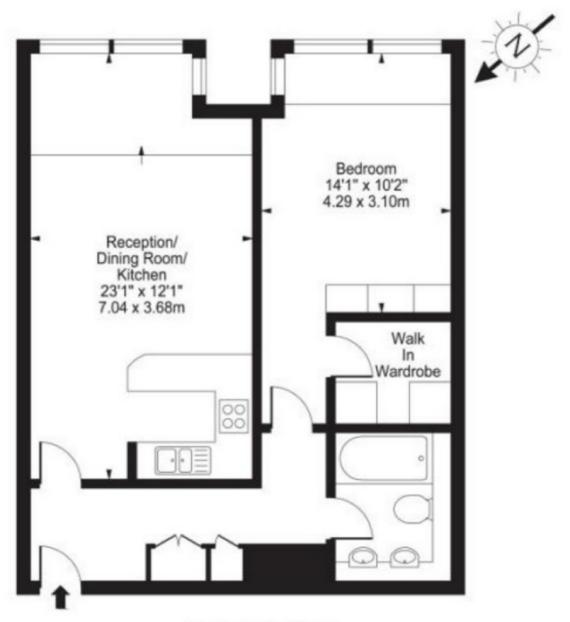

## Approx. Gross Internal Area 621 Sq Ft - 57.69 Sq M

Fourteenth Floor

You may download, store and use the material for your own personal use and research. You may not republish, retransmit, redistribute or otherwise make the material available to any party or make the same available on any website, online service or bulletin board of your own or of any other party or make the same available in hard copy or in any other media without the website owner's express prior written consent. The website owner's copyright must remain on all reproductions of material taken from this website.