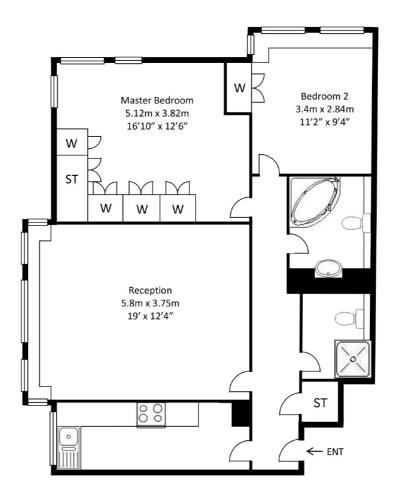

## FLAT 48 PORCHESTER PLACE. HYDE PARK W2

APPROX FLOOR AREA: 828 Sq Ft / 77 Sq M

### 8th FLOOR

The Floor-plans are for representation purposes only and should be used as such by any prospective client

You may download, store and use the material for your own personal use and research. You may not republish, retransmit, redistribute or otherwise make the material available to any party or make the same available on any website, online service or bulletin board of your own or of any other party or make the same available in hard copy or in any other media without the website owner's express prior written consent. The website owner's copyright must remain on all reproductions of material taken from this website.