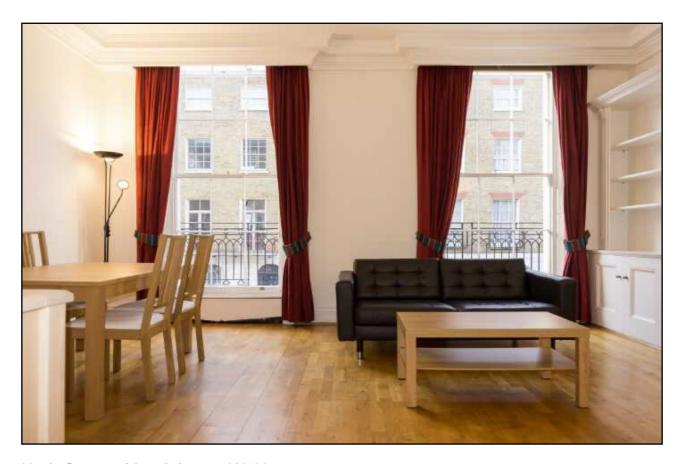

# **messila**residential

York Street, Marylebone, W1H

f445 Per week

For further information, please call our Park Road Branch on 0207 586 6699 This is an extremely bright and attractive one bedroom (double) apartment on the first floor of a period conversion, centrally located for all the amenities of Marylebone. This popular property has wooden flooring throughout, Bathroom/wc, separate kitchen, reception/dining room with high ceiling and two superlative floor to ceiling sash windows with balconette. Only minutes walk to both Old Marylebone and Baker Street stations, with Marylebone High Street's abundance of shops, cafe and Waitrose Supermarket. Offered Furnished and available NOW long let only.

## Accommodation

An attractive spacious one bedroom (double) apartment on the first floor of a period conversion, centrally located for all the amenities and Regent Park is nearby.

## Benefits

- Double bedroom out to
- Peaceful Private terrace
- High ceiling large Reception/dining room
- Wood flooring thru out
- Separate kitchen
- Close to Baker street tube
- LBS & : Regent Park
- West End at the door step

## FIRST FLOOR

Reception 5.00m X 4.34m (16'5" X 14'3")

Kitchen 1.85m X 1.84m (6'1" X 6'0")

Bathroom 2.00m X 1.70m (6'7" X 5'7")

Hallway 3.65m X 0.98m (12'0" X 3'3")

Balcony

Storage

FIRST FLOOR