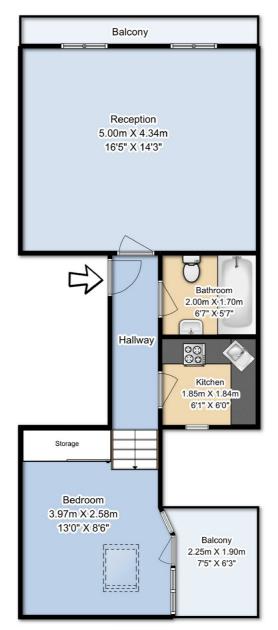

## **FLOOR PLAN**

## FLAT 3, 41 YORK STREET, MERYLEBONE, LONDON, W1H 1PW

## FIRST FLOOR

Reception 5.00m X 4.34m (16'5" X 14'3")

Kitchen 1.85m X 1.84m (6'1" X 6'0")

Bathroom 2.00m X 1.70m (6'7" X 5'7")

Hallway 3.65m X 0.98m (12'0" X 3'3")

Balcony

Storage

FIRST FLOOR

#### APPROX GROSS INTERNAL FLOOR AREA 454 SQ.FT (42.15 SQ.M)

Illustration for identification purposes only, measurements are approximate, not to scale. Copyright Property Ground 2017 - Produced for Messila Residential