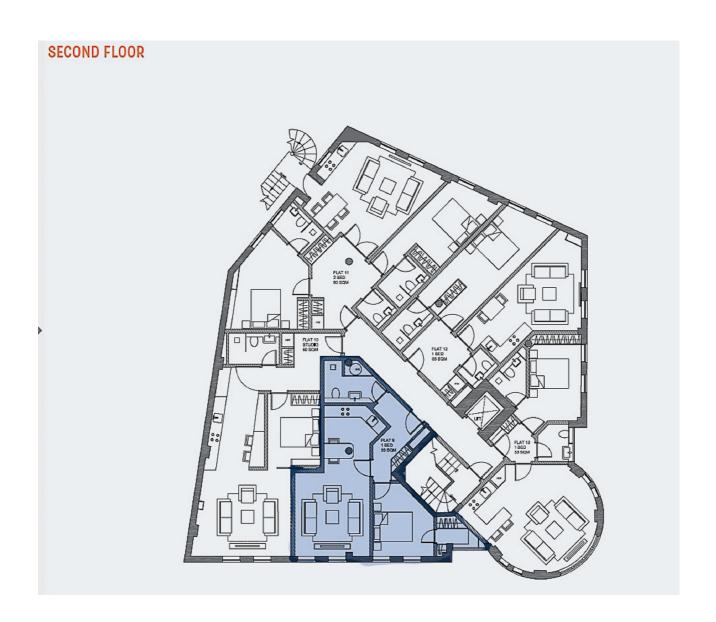

## **messila**residential

Ostro House, Hampstead, NW2

f365 Per week

For further information, please call our Park Road Branch on 0207 586 6699 An exceptionally large (over 550 sq/ft!) recently built one double bedroom apartment located on the second floor (with lift) of a small, private residential building with secure underground parking included. The property comprises of: - Spacious entrance hallway with plenty of storage, bright reception room with semi-open plan kitchen with fitted appliance's, excellent sized double bedroom with fitted wardrobe and good sized bathroom. The property also benefits form having, wooden flooring throughout, secure video entry, lift access, recently fitted, stylish and modern furnishings throughout and secure underground parking space. The property is offered furnished and iwill be available from the 20th March.

## Benefits

- One Double Bedroom
- Second Floor (with Lift)
- Modern Building
- Wooden Flooring Throughout
- Underground Parking
- Stylish Furnishings

You may download, store and use the material for your own personal use and research. You may not republish, retransmit, redistribute or otherwise make the material available to any party or make the same available on any website, online service or bulletin board of your own or of any other party or make the same available in hard copy or in any other media without the website owner's express prior written consent. The website owner's copyright must remain on all reproductions of material taken from this website.