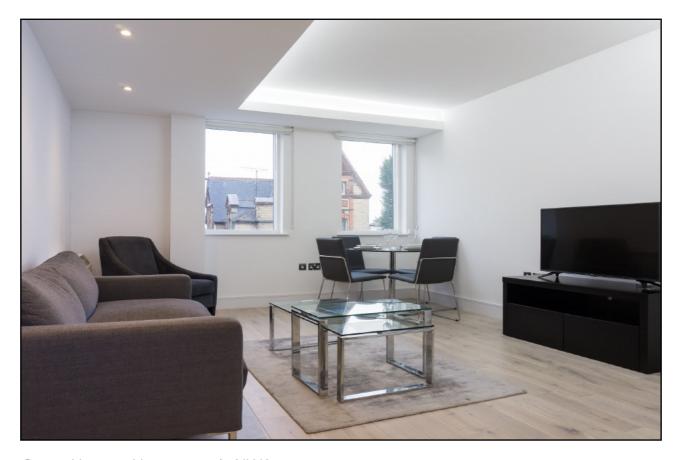

## **messila**residential

Ostro House, Hampstead, NW2

f365 Per week

For further information, please call our Park Road Branch on 0207 586 6699 An exceptionally large (over 550 sq/ft!) recently built one double bedroom apartment located on the second floor (with lift) of a small, private residential building with secure underground parking included. The property comprises of: - Spacious entrance hallway with plenty of storage, bright reception room with semi-open plan kitchen with fitted appliance's, excellent sized double bedroom with fitted wardrobe and good sized bathroom. The property also benefits form having, wooden flooring throughout, secure video entry, lift access, recently fitted, stylish and modern furnishings throughout and secure underground parking space. The property is offered furnished and iwill be available from the 20th March.

## Benefits

- One Double Bedroom
- Second Floor (with Lift)
- Modern Building
- Wooden Flooring Throughout
- Underground Parking
- Stylish Furnishings

You may download, store and use the material for your own personal use and research. You may not republish, retransmit, redistribute or otherwise make the material available to any party or make the same available on any website, online service or bulletin board of your own or of any other party or make the same available in hard copy or in any other media without the website owner's express prior written consent. The website owner's copyright must remain on all reproductions of material taken from this website.