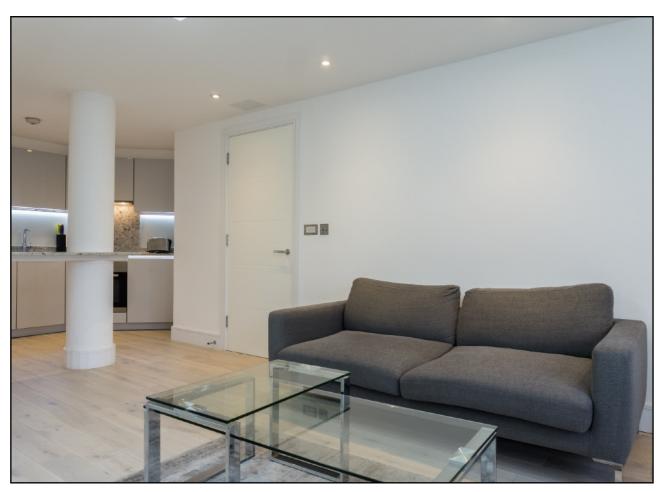

## **messila**residential

Ostro House, Hampstead, NW2

f365 Per week

For further information, please call our Park Road Branch on 0207 586 6699 An exceptionally large (over 550 sq/ft!) recently built one double bedroom apartment located on the second floor (with lift) of a small, private residential building with secure underground parking included. The property comprises of: - Spacious entrance hallway with plenty of storage, bright reception room with semi-open plan kitchen with fitted appliance's, excellent sized double bedroom with fitted wardrobe and good sized bathroom. The property also benefits form having, wooden flooring throughout, secure video entry, lift access, recently fitted, stylish and modern furnishings throughout and secure underground parking space. The property is offered furnished and iwill be available from the 20th March.

## Benefits

- One Double Bedroom
- Second Floor (with Lift)
- Modern Building
- Wooden Flooring Throughout
- Underground Parking
- Stylish Furnishings

You may download, store and use the material for your own personal use and research. You may not republish, retransmit, redistribute or otherwise make the material available to any party or make the same available on any website, online service or bulletin board of your own or of any other party or make the same available in hard copy or in any other media without the website owner's express prior written consent. The website owner's copyright must remain on all reproductions of material taken from this website.