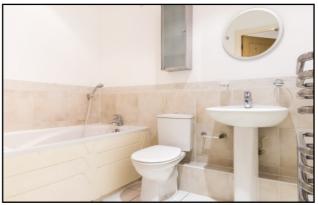

# THIRD FLOOR

Reception 4.77m X 3.76m (15'8" X 12'4")

Kitchen 2.82m X 2.39m (9'3" X 7'10")

Bedroom 1 4.35m X 2.86m (14'3" X 9'5")

Bedroom 2 3.29m X 3.08m (10'10" X 10'1")

Bathroom 2.22m X 1.75m (7'3" X 5'9")