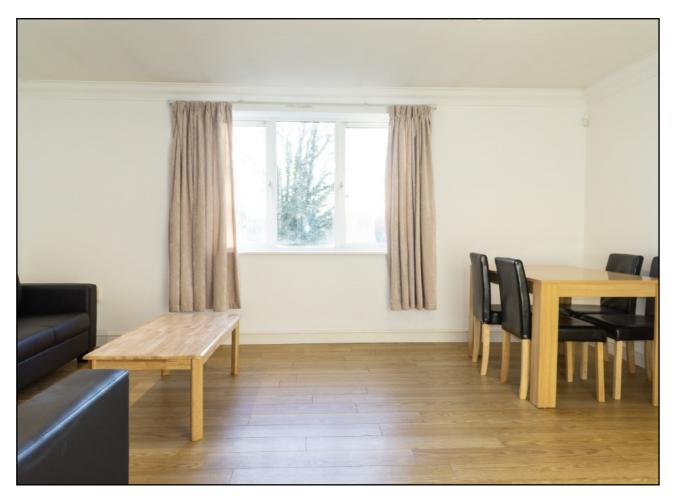

## Accommodation

This bright spacious and modern two double bedroom/two bathroom third floor apartment(with lift) is situated within a modern residential building with parking.

# THIRD FLOOR

Reception 4.77m X 3.76m (15'8" X 12'4")

Kitchen 2.82m X 2.39m (9'3" X 7'10")

Bedroom 1 4.35m X 2.86m (14'3" X 9'5")

Bedroom 2 3.29m X 3.08m (10'10" X 10'1")

Bathroom 2.22m X 1.75m (7'3" X 5'9")