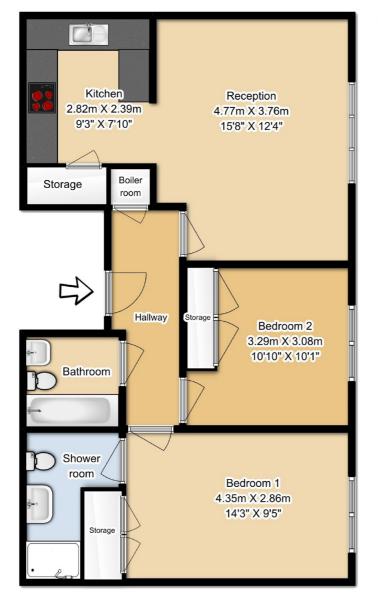

# **FLOOR PLAN**

Magdalen House, Devonshire Street, Chiswick, W4 2AY

# THIRD FLOOR

Reception 4.77m X 3.76m (15'8" X 12'4")

Kitchen 2.82m X 2.39m (9'3" X 7'10")

Bedroom 1 4.35m X 2.86m (14'3" X 9'5")

Bedroom 2 3.29m X 3.08m (10'10" X 10'1")

Bathroom 2.22m X 1.75m (7'3" X 5'9")

Shower room 2.74m X 1.75m (9'0" X 5'9")

Hallway 4.24m X 1.20m (13'11" X 3'11")

Storage

Boiler room

APPROX GROSS INTERNAL FLOOR AREA 696 SQ.FT (64.60 SQ.M)

Illustration for identification purposes only, measurements are approximate, not to scale. Copyright Property Ground 2016 - Produced for Messila Residential