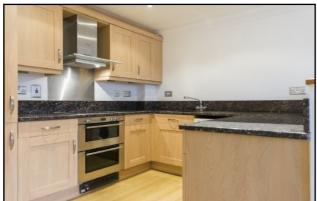

# THIRD FLOOR

Reception 4.77m X 3.76m (15'8" X 12'4")

Kitchen 2.82m X 2.39m (9'3" X 7'10")

Bedroom 1 4.35m X 2.86m (14'3" X 9'5")

Bedroom 2 3.29m X 3.08m (10'10" X 10'1")

Bathroom 2.22m X 1.75m (7'3" X 5'9")