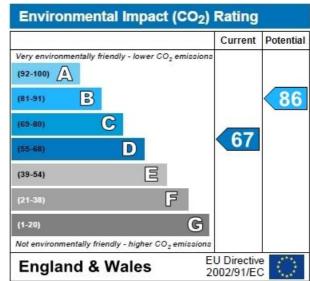

Service Charge: - £8000 (approx to include heating, hot water and sinking funds)

Ground Rent: - £400 per annum Years remaining on the lease: - 160