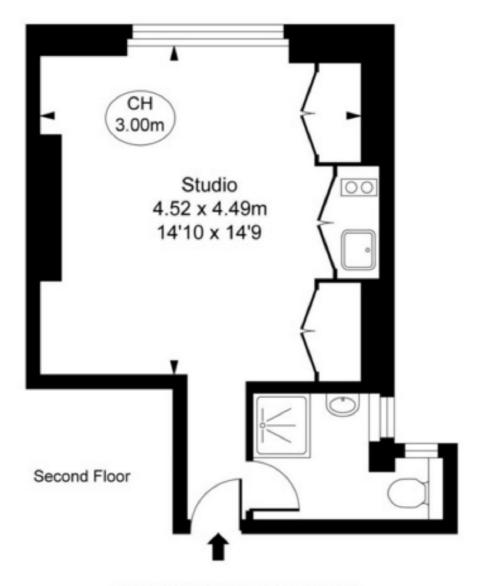

## Jefferson House, SW3 Approximate Gross Internal Area 27.19 sq m / 293 sq ft

(CH = Ceiling Heights)

ILLUSTRATION FOR IDENTIFICATION PURPOSES ONLY
ALL MEASUREMENTS ARE MAXIMUM, AND INCLUDE WINDOW BAYS AND WARDROBES WHERE APPLICABLE
THIS PLAN MUST NOT BE REPRODUCED BY ANY OTHER PERSON WITHOUT PERMISSION