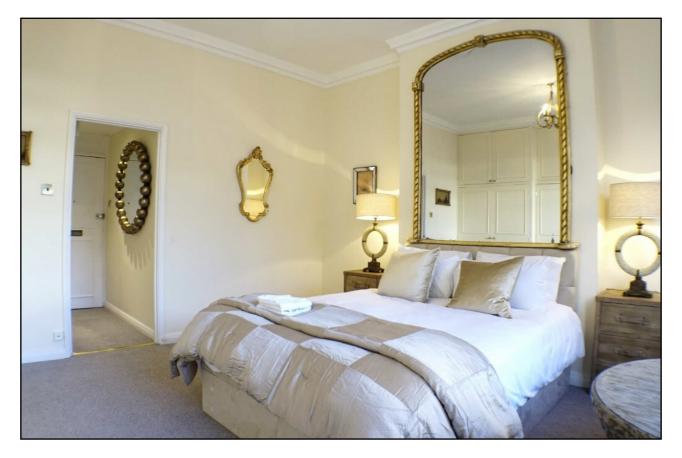

## Accommodation

The property comprises of a spacious living area with a concealed kitchenette and a walk-in shower-room. The property benefits from having carpeted flooring throughout, porter desk and a lift. Communal heating and hot water are also included in the service charge.