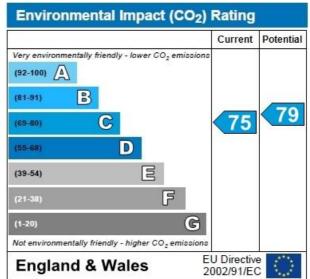

th lift) in a red-brick portered mansion block. The flat is located within a minutes' walk from the world famous Harrords and is conveniently close to the Knightsbridge tube station. This would be an ideal rental investment or a Pied-atere for the discerning buyer.

Tenure: Leasehold (124 years remaining approx.)

Service charge (per annum): £2,953.00

Ground rent (per annum): £600

Asking price £725,000

## Accommodation

The property comprises of a spacious living area with a concealed kitchenette and a walk-in shower-room. The property benefits from having carpeted flooring throughout, porter desk and a lift. Communal heating and hot water are also included in the service charge.

## Benefits

- Superb Studio
- Great location
- Modern great style
- Excellent location
- Porter & Lift













## Jefferson House, SW3 Approximate Gross Internal Area 27.19 sq m / 293 sq ft



(CH = Ceiling Heights)



ILLUSTRATION FOR IDENTIFICATION PURPOSES ONLY
ALL MEASUREMENTS ARE MAXIMUM, AND INCLUDE WINDOW BAYS AND WARDROBES WHERE APPLICABLE
THIS PLAN MUST NOT BE REPRODUCED BY ANY OTHER PERSON WITHOUT PERMISSION

You may download, store and use the material for your own personal use and research. You may not republish, retransmit, redistribute or otherwise make the material available to any party or make the same available on any website, online service or bulletin board of your own or of any other party or make the same available in hard copy or in any other media without the website owner's express prior written consent. The website owner's copyright must remain on all reproductio