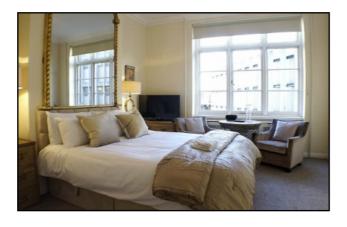

## Accommodation

The property comprises of a spacious living area with a concealed kitchenette and a walk-in shower-room. The property benefits from having carpeted flooring throughout, porter desk and a lift. Communal heating and hot water are also included in the service charge.