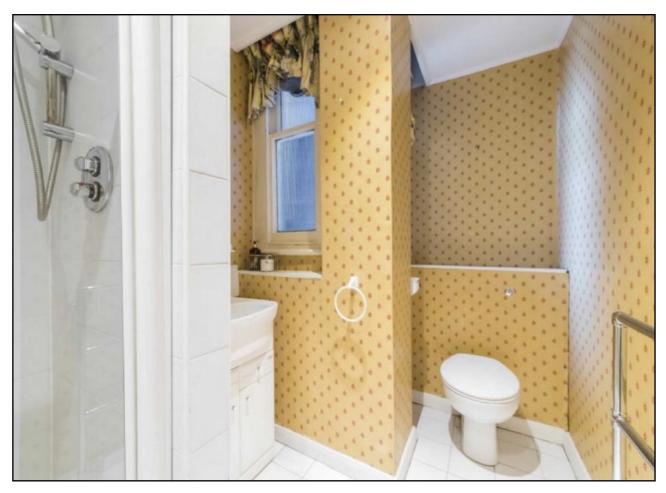

## Accommodation

The property comprises of a spacious living area with a concealed kitchenette and a walk-in shower-room. The property benefits from having carpeted flooring throughout, porter desk and a lift. Communal heating and hot water are also included in the service charge.