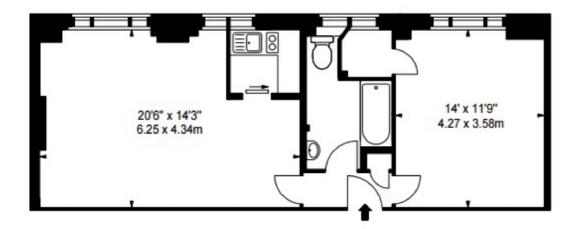

## FLAT 21, 39 HILL STREET, W1

APPROX. GROSS INTERNAL AREA \* 557 Ft 2 - 51.75 M 2

ILLUSTRATION FOR IDENTIFICATION PURPOSES ONLY. NOT TO SCALE

\* As Defined by RICS - Code of Measuring Practice

SECOND FLOOR