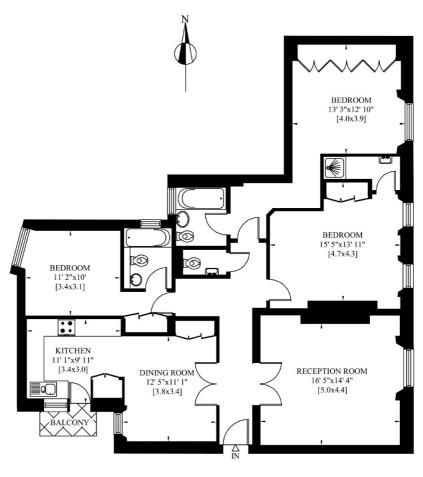

## CUMBERLAND MANSIONS SEYMOUR PLACE LONDON W1

Gross Internal Area: 131 Sq. metres 1406 Sq.feet

FOURTH FLOOR

You may download, store and use the material for your own personal use and research. You may not republish, retransmit, redistribute or otherwise make the material available to any party or make the same available on any website, online service or bulletin board of your own or of any other party or make the same available in hard copy or in any other media without the website owner's express prior written consent. The website owner's copyright must remain on all reproductions of material taken from this website.