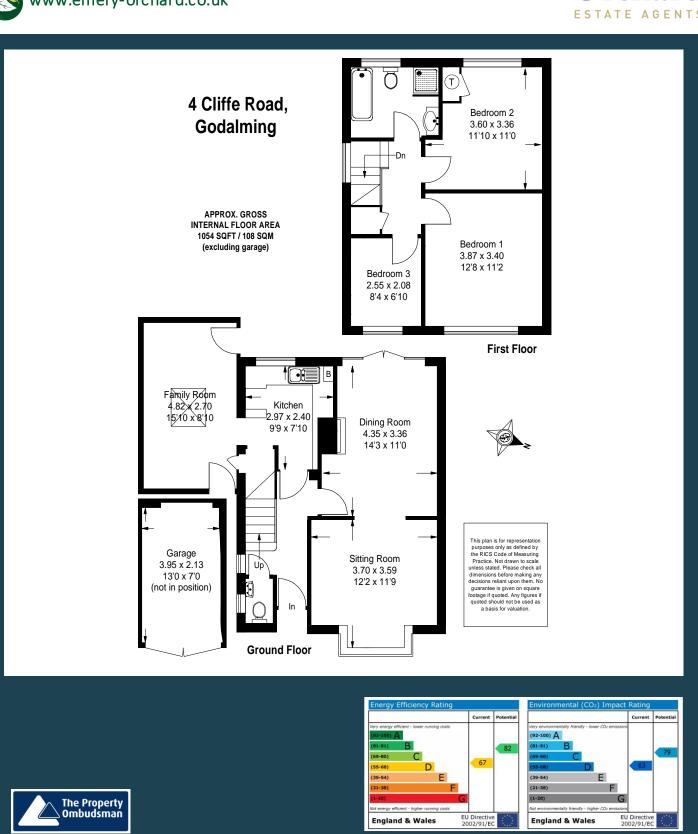

### 4 Cliffe Road Godalming Surrey GU7 2JX Price: Guide Price £389,500 Freehold

DESCRIPTION: An attractive three bedroom semidetached family house occupying an elevated position conveniently located being within easy reach of the town centre, main line station and the A3. The house is believed to have been originally built in the 1930s and has over the years been the subject of a number of improvements with works that have included the addition of a single storey extension creating a useful third reception room. Other improvements have included the installation of gas fired central heating and double glazing. The house provides bright & well planned accommodation that comprises on the ground floor of an entrance hall, cloakroom, a bay fronted sitting room opening through to a dining room, kitchen and third reception room. On the first floor there is a landing, three bedrooms and a bathroom. Outside a driveway leads to a garage while at the rear there is a good size garden that rises up in a series of terraces that includes a paved seating area's with the remainder being mainly laid to lawn. Early inspection is highly recommended

#### AT A GLANCE

- Entrance Hall & Cloakroom
- Sitting Room
- Dining Room
- Third Reception Room
- Kitchen
- Three Bedrooms
- Bathroom
- Gas Central Heating
- Garage
- Terraced Garden