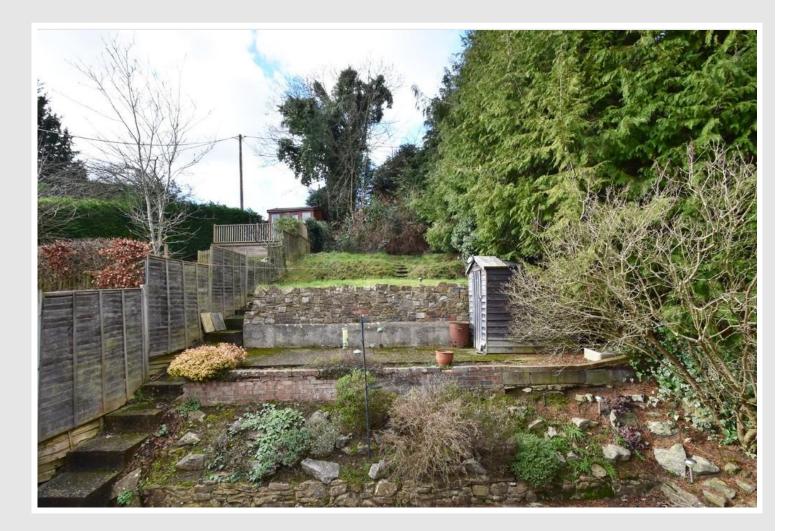

### 4 Cliffe Road Godalming Surrey GU7 2JX Price: Guide Price £389,500 Freehold

DESCRIPTION: An attractive three bedroom semidetached family house occupying an elevated position conveniently located being within easy reach of the town centre, main line station and the A3. The house is believed to have been originally built in the 1930s and has over the years been the subject of a number of improvements with works that have included the addition of a single storey extension creating a useful third reception room. Other improvements have included the installation of gas fired central heating and double glazing. The house provides bright & well planned accommodation that comprises on the ground floor of an entrance hall, cloakroom, a bay fronted sitting room opening through to a dining room, kitchen and third reception room. On the first floor there is a landing, three bedrooms and a bathroom. Outside a driveway leads to a garage while at the rear there is a good size garden that rises up in a series of terraces that includes a paved seating area's with the remainder being mainly laid to lawn. Early inspection is highly recommended