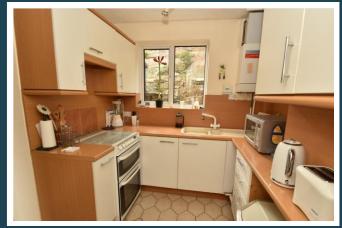

### 4 Cliffe Road Godalming Surrey GU7 2JX Price: Guide Price £389,500 Freehold

DESCRIPTION: An attractive three bedroom semidetached family house occupying an elevated position conveniently located being within easy reach of the town centre, main line station and the A3. The house is believed to have been originally built in the 1930s and has over the years been the subject of a number of improvements with works that have included the addition of a single storey extension creating a useful third reception room. Other improvements have included the installation of gas fired central heating and double glazing. The house provides bright & well planned accommodation that comprises on the ground floor of an entrance hall, cloakroom, a bay fronted sitting room opening through to a dining room, kitchen and third reception room. On the first floor there is a landing, three bedrooms and a bathroom. Outside a driveway leads to a garage while at the rear there is a good size garden that rises up in a series of terraces that includes a paved seating area's with the remainder being mainly laid to lawn. Early inspection is highly recommended

#### AT A GLANCE

- Entrance Hall & Cloakroom
- Sitting Room
- Dining Room
- Third Reception Room
- Kitchen
- Three Bedrooms
- Bathroom
- Gas Central Heating
- Garage
- Terraced Garden