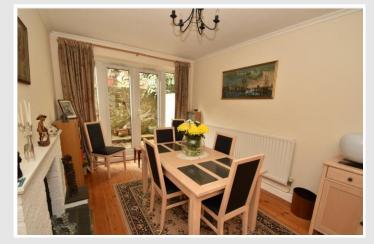

### 4 Cliffe Road Godalming Surrey GU7 2JX Price: Guide Price £389,500 Freehold

DESCRIPTION: An attractive three bedroom semidetached family house occupying an elevated position conveniently located being within easy reach of the town centre, main line station and the A3. The house is believed to have been originally built in the 1930s and has over the years been the subject of a number of improvements with works that have included the addition of a single storey extension creating a useful third reception room. Other improvements have included the installation of gas fired central heating and double glazing. The house provides bright & well planned accommodation that comprises on the ground floor of an entrance hall, cloakroom, a bay fronted sitting room opening through to a dining room, kitchen and third reception room. On the first floor there is a landing, three bedrooms and a bathroom. Outside a driveway leads to a garage while at the rear there is a good size garden that rises up in a series of terraces that includes a paved seating area's with the remainder being mainly laid to lawn. Early inspection is highly recommended

#### AT A GLANCE

- Entrance Hall & Cloakroom
- Sitting Room
- Dining Room
- Third Reception Room
- Kitchen
- Three Bedrooms
- Bathroom
- Gas Central Heating
- Garage
- Terraced Garden