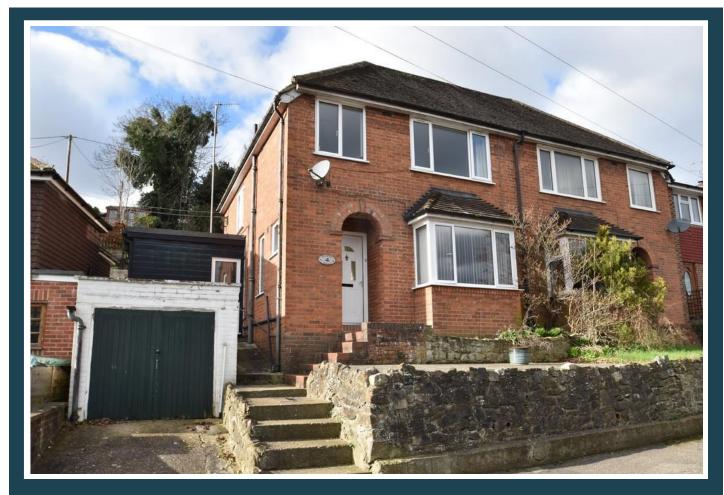

### 4 Cliffe Road Godalming Surrey GU7 2JX Price: Guide Price £389,500 Freehold

DESCRIPTION: An attractive three bedroom semidetached family house occupying an elevated position conveniently located being within easy reach of the town centre, main line station and the A3. The house is believed to have been originally built in the 1930s and has over the years been the subject of a number of improvements with works that have included the addition of a single storey extension creating a useful third reception room. Other improvements have included the installation of gas fired central heating and double glazing. The house provides bright & well planned accommodation that comprises on the ground floor of an entrance hall, cloakroom, a bay fronted sitting room opening through to a dining room, kitchen and third reception room. On the first floor there is a landing, three bedrooms and a bathroom. Outside a driveway leads to a garage while at the rear there is a good size garden that rises up in a series of terraces that includes a paved seating area's with the remainder being mainly laid to lawn. Early inspection is highly recommended