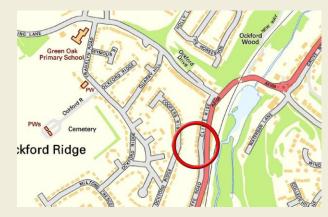

#### **COUNCIL TAX**

Band [

DIRECTIONS: From our office proceed to the top of high street turning left at the 'T' junction and on to the 1<sup>st</sup> set of traffic lights. Turn right at these lights into the Ockford Road and continue to the roundabout by the Inn on the Lake. Take the second exit continuing under the railway bridge and then take the first turning on your right into Eashing Lane and immediately left into Cliffe Rise. Continue along Cliffe Rise which leads into Cliffe Road and Number 4 will be found after a short distance on your right where you should see our For Sale board.