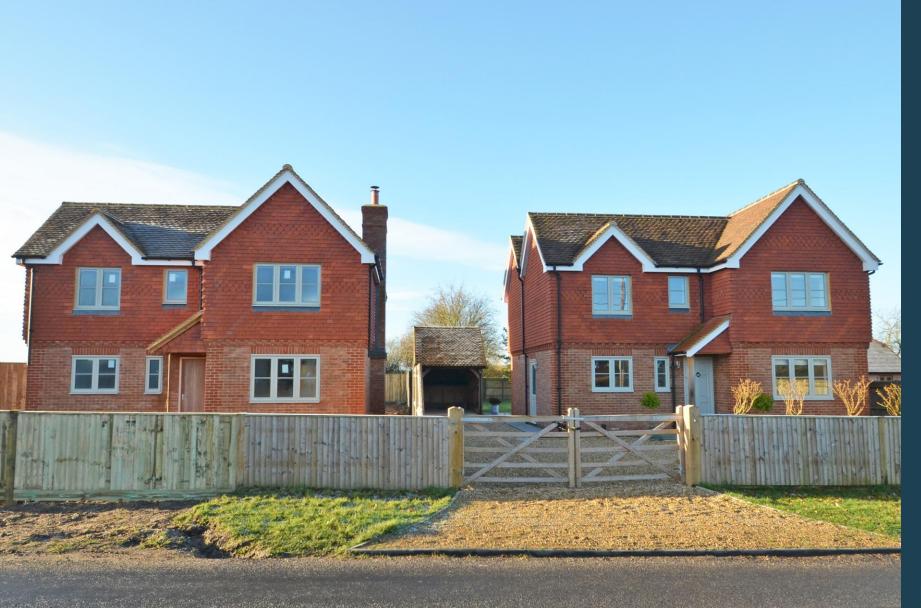

## New House

Dunsfold Road Alfold Nr Godalming Surrey GU6 8JB

One of two fabulous brand new four bedroom detached family house built to a high standard and specification with good size south westerly facing garden enjoying far reaching views over the surrounding countryside. EPC = C

DESCRIPTION An extremely attractive brand new four bedroom detached family house set in a good size south westerly facing plot and occupying a delightful semi rural location enjoying far reaching views across the surrounding countryside. The house, which has the benefit of a ten year Protek New Home Warranty has been built to a high standard and specification and provides bright and well planned accommodation. This indudes on the ground floor an entrance hall, cloakroom, impressive living/dining room with wood burning stove, a superb oak framed conservatory with doors leading out on to the garden and a stylish fitted kitchen breakfast room with a comprehensive range of integrated appliances. On the first floor there is an attractive landing master bedroom with en suite shower room, three further bedrooms and a stylish family bathroom. The house also benefits from double glazing and under floor heating to the ground floor and radiators to the first floor powered by an air source heat pump with back up immersion heater. Outside a five bar gate leads to a gravel driveway providing ample off road parking for several vehicles and leads to a detached barn style oak framed garage. The rear garden is a particular feature being a good size for a brand new property and enjoying a south westerly aspect. The property is likely to appeal to a purchaser seeking an individual family home in a delightful semi-rural setting and internal inspection is highly recommended.