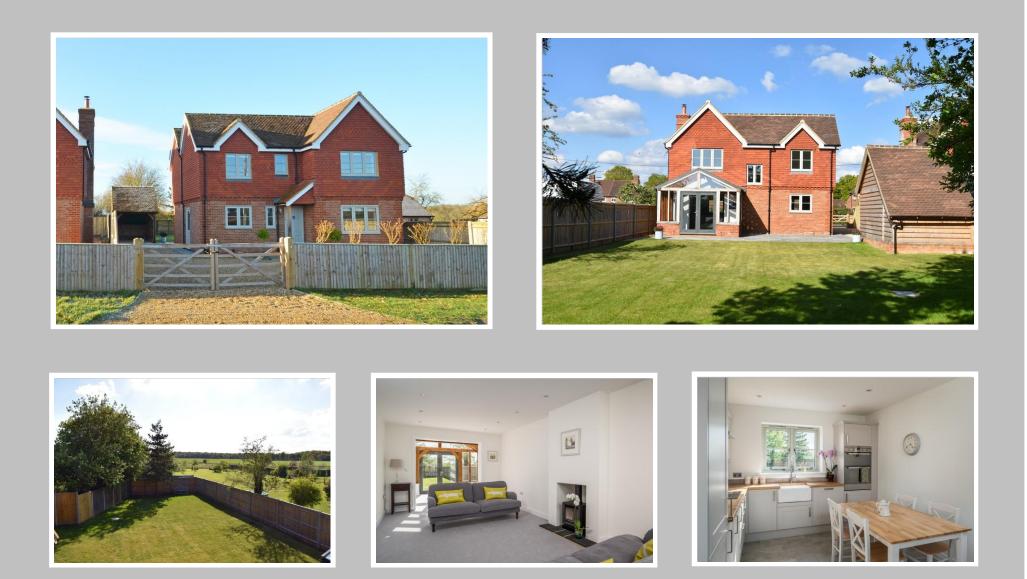

## 01483 419 300

20 High Street, Godal ming, Surrey, GU7 1EB fax 01483 419 400 e-mail office@emery-orchard.co.uk

www.emery-orchard.co.uk

Entrance Hall & Cloakroom ◆ 23' Sitting Room with Woodburner ◆ Oak Framed Conservatory ◆ Superb Kitchen/Beakfast Room with integrated appliances ◆ Four Bedrooms ◆ En Suite Shower Room & Family Bathroom ◆ Central Heating with Air Source Heat Pump
♦ Gravel Driveway & Oak Framed Garage ◆ Good Size South Westerly Facing Garden ◆ 10 year warranty

DESCRIPTION An extremely attractive brand new four bedroom detached family house set in a good size south westerly facing plot and occupying a delightful semi rural location enjoying far reaching views across the surrounding countryside. The house, which has the benefit of a ten year Protek New Home Warranty has been built to a high standard and specification and provides bright and well planned accommodation. This indudes on the ground floor an entrance hall, cloakroom, impressive living/dining room with wood burning stove, a superb oak framed conservatory with doors leading out on to the garden and a stylish fitted kitchen breakfast room with a comprehensive range of integrated appliances. On the first floor there is an attractive landing master bedroom with en suite shower room, three further bedrooms and a stylish family bathroom. The house also benefits from double glazing and under floor heating to the ground floor and radiators to the first floor powered by an air source heat pump with back up immersion heater. Outside a five bar gate leads to a gravel driveway providing ample off road parking for several vehicles and leads to a detached barn style oak framed garage. The rear garden is a particular feature being a good size for a brand new property and enjoying a south westerly aspect. The property is likely to appeal to a purchaser seeking an individual family home in a delightful semi-rural setting and internal inspection is highly recommended.