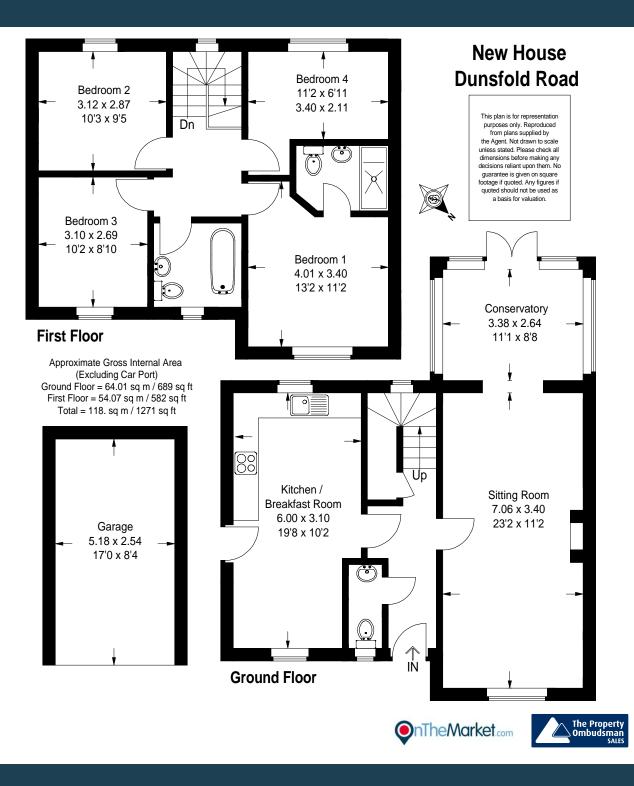

DESCRIPTION An extremely attractive brand new four bedroom detached family house set in a good size south westerly facing plot and occupying a delightful semi rural location enjoying far reaching views across the surrounding countryside. The house, which has the benefit of a ten year Protek New Home Warranty has been built to a high standard and specification and provides bright and well planned accommodation. This indudes on the ground floor an entrance hall, cloakroom, impressive living/dining room with wood burning stove, a superb oak framed conservatory with doors leading out on to the garden and a stylish fitted kitchen breakfast room with a comprehensive range of integrated appliances. On the first floor there is an attractive landing master bedroom with en suite shower room, three further bedrooms and a stylish family bathroom. The house also benefits from double glazing and under floor heating to the ground floor and radiators to the first floor powered by an air source heat pump with back up immersion heater. Outside a five bar gate leads to a gravel driveway providing ample off road parking for several vehicles and leads to a detached barn style oak framed garage. The rear garden is a particular feature being a good size for a brand new property and enjoying a south westerly aspect. The property is likely to appeal to a purchaser seeking an individual family home in a delightful semi-rural setting and internal inspection is highly recommended.