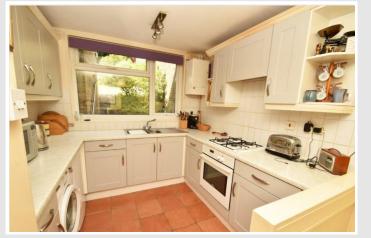

## 185 Peperharow Road Godalming Surrey GU7 2PR Price: Guide Price £450,000 Freehold

DESCRIPTION: 185 Peperharow Road is a well planned three bedroom mid terrace house occupying a sought after location in this popular residential road and enjoying a fabulous outlook over its south facing rear garden yet being within easy reach of the town centre and station. The house is believed to be built in the mid 1960s and provides accommodation that comprises on the ground floor of an entrance hall, cloakroom, fitted kitchen which is open plan with a dining room and a good size sitting room which has a door leading out on to a balcony that enjoys an attractive outlook over the south facing rear garden. On the first floor there is a landing, three bedrooms and a refitted bathroom. Stairs from the balcony lead down to a useful garden room that could be adapted to make a useful home office or similar. The house also benefits from gas fired central heating and double glazing. The rear garden is a particular feature of the property having been most attractively arranged extending in all to approximately 130ft and enjoying a southerly aspect. At the front of the property there is a driveway providing off road parking and a detached garage. The property is likely to appeal to purchasers seeking a well planned home in a popular location and early inspection is highly recommended. N.B. There is a right of way on foot at the rear for the neighbouring properties.

#### AT A GLANCE

- Entrance Hall
- Cloakroom
- Sitting Room with Balcony
- Dining Room
- Kitchen
- Three Bedrooms
- Bathroom
- Gas Central Heating & Double Glazing
- Driveway & Garage
- Attractive 130ft South Facing Garden