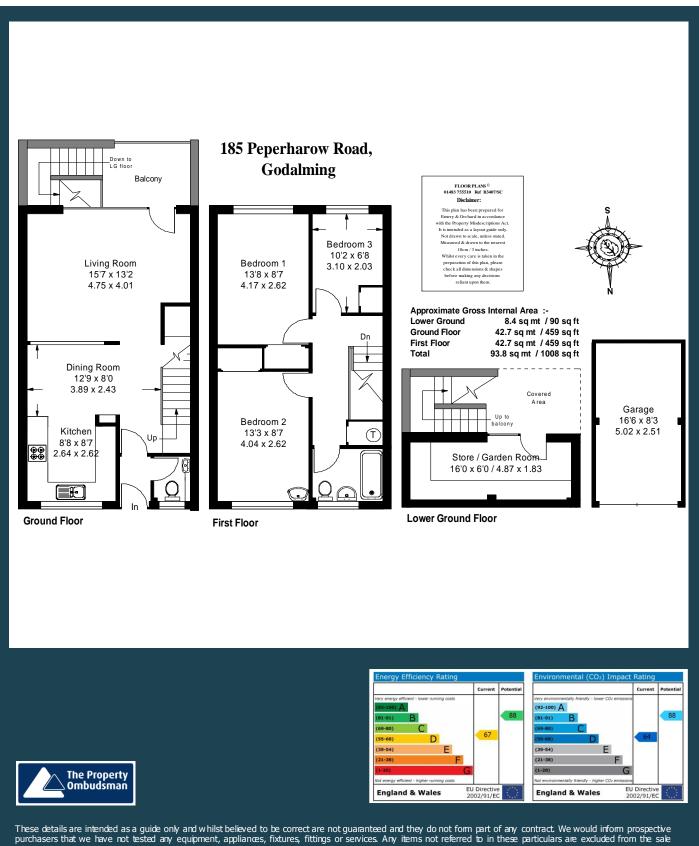

## 185 Peperharow Road Godalming Surrey GU7 2PR Price: Guide Price £450,000 Freehold

DESCRIPTION: 185 Peperharow Road is a well planned three bedroom mid terrace house occupying a sought after location in this popular residential road and enjoying a fabulous outlook over its south facing rear garden yet being within easy reach of the town centre and station. The house is believed to be built in the mid 1960s and provides accommodation that comprises on the ground floor of an entrance hall, cloakroom, fitted kitchen which is open plan with a dining room and a good size sitting room which has a door leading out on to a balcony that enjoys an attractive outlook over the south facing rear garden. On the first floor there is a landing, three bedrooms and a refitted bathroom. Stairs from the balcony lead down to a useful garden room that could be adapted to make a useful home office or similar. The house also benefits from gas fired central heating and double glazing. The rear garden is a particular feature of the property having been most attractively arranged extending in all to approximately 130ft and enjoying a southerly aspect. At the front of the property there is a driveway providing off road parking and a detached garage. The property is likely to appeal to purchasers seeking a well planned home in a popular location and early inspection is highly recommended. N.B. There is a right of way on foot at the rear for the neighbouring properties.

#### AT A GLANCE

- Entrance Hall
- Cloakroom
- Sitting Room with Balcony
- Dining Room
- Kitchen
- Three Bedrooms
- Bathroom
- Gas Central Heating & Double Glazing
- Driveway & Garage
- Attractive 130ft South Facing Garden