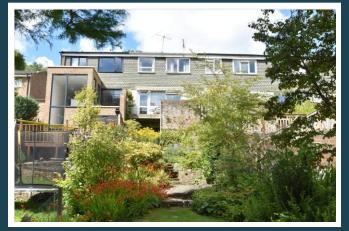

## 185 Peperharow Road Godalming Surrey GU7 2PR Price: Guide Price £450,000 Freehold

DESCRIPTION: 185 Peperharow Road is a well planned three bedroom mid terrace house occupying a sought after location in this popular residential road and enjoying a fabulous outlook over its south facing rear garden yet being within easy reach of the town centre and station. The house is believed to be built in the mid 1960s and provides accommodation that comprises on the ground floor of an entrance hall, cloakroom, fitted kitchen which is open plan with a dining room and a good size sitting room which has a door leading out on to a balcony that enjoys an attractive outlook over the south facing rear garden. On the first floor there is a landing, three bedrooms and a refitted bathroom. Stairs from the balcony lead down to a useful garden room that could be adapted to make a useful home office or similar. The house also benefits from gas fired central heating and double glazing. The rear garden is a particular feature of the property having been most attractively arranged extending in all to approximately 130ft and enjoying a southerly aspect. At the front of the property there is a driveway providing off road parking and a detached garage. The property is likely to appeal to purchasers seeking a well planned home in a popular location and early inspection is highly recommended. N.B. There is a right of way on foot at the rear for the neighbouring properties.