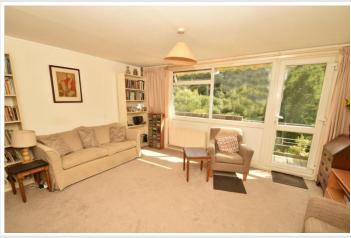

## 185 Peperharow Road Godalming Surrey GU7 2PR Price: Guide Price £450,000 Freehold

DESCRIPTION: 185 Peperharow Road is a well planned three bedroom mid terrace house occupying a sought after location in this popular residential road and enjoying a fabulous outlook over its south facing rear garden yet being within easy reach of the town centre and station. The house is believed to be built in the mid 1960s and provides accommodation that comprises on the ground floor of an entrance hall, cloakroom, fitted kitchen which is open plan with a dining room and a good size sitting room which has a door leading out on to a balcony that enjoys an attractive outlook over the south facing rear garden. On the first floor there is a landing, three bedrooms and a refitted bathroom. Stairs from the balcony lead down to a useful garden room that could be adapted to make a useful home office or similar. The house also benefits from gas fired central heating and double glazing. The rear garden is a particular feature of the property having been most attractively arranged extending in all to approximately 130ft and enjoying a southerly aspect. At the front of the property there is a driveway providing off road parking and a detached garage. The property is likely to appeal to purchasers seeking a well planned home in a popular location and early inspection is highly recommended. N.B. There is a right of way on foot at the rear for the neighbouring properties.

#### AT A GLANCE

- Entrance Hall
- Cloakroom
- Sitting Room with Balcony
- Dining Room
- Kitchen
- Three Bedrooms
- Bathroom
- Gas Central Heating & Double Glazing
- Driveway & Garage
- Attractive 130ft South Facing Garden