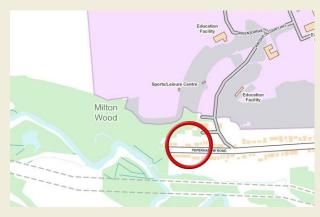

### **KEY FACTS**

DIRECTIONS: From our office in the High Street, proceed down Bridge Street and across the mini roundabout into Bridge Road and at the next roundabout turn left into Chalk Road. Continue under the railway bridge into Charterhouse Road and take the second turning left into Peperharow Road. Continue almost to the end of Peperharow Road and Number 185 will then be found on the left hand side.