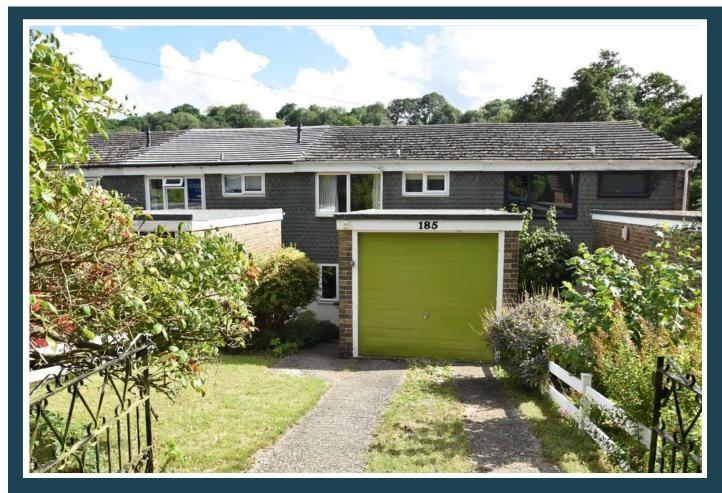

## 185 Peperharow Road Godalming Surrey GU7 2PR Price: Guide Price £450,000 Freehold

DESCRIPTION: 185 Peperharow Road is a well planned three bedroom mid terrace house occupying a sought after location in this popular residential road and enjoying a fabulous outlook over its south facing rear garden yet being within easy reach of the town centre and station. The house is believed to be built in the mid 1960s and provides accommodation that comprises on the ground floor of an entrance hall, cloakroom, fitted kitchen which is open plan with a dining room and a good size sitting room which has a door leading out on to a balcony that enjoys an attractive outlook over the south facing rear garden. On the first floor there is a landing, three bedrooms and a refitted bathroom. Stairs from the balcony lead down to a useful garden room that could be adapted to make a useful home office or similar. The house also benefits from gas fired central heating and double glazing. The rear garden is a particular feature of the property having been most attractively arranged extending in all to approximately 130ft and enjoying a southerly aspect. At the front of the property there is a driveway providing off road parking and a detached garage. The property is likely to appeal to purchasers seeking a well planned home in a popular location and early inspection is highly recommended. N.B. There is a right of way on foot at the rear for the neighbouring properties.

#### AT A GLANCE

- Entrance Hall
- Cloakroom
- Sitting Room with Balcony
- Dining Room
- Kitchen
- Three Bedrooms
- Bathroom
- Gas Central Heating & Double Glazing
- Driveway & Garage
- Attractive 130ft South Facing Garden