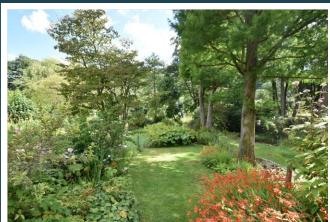

## 185 Peperharow Road Godalming Surrey GU7 2PR Price: Guide Price £450,000 Freehold

DESCRIPTION: 185 Peperharow Road is a well planned three bedroom mid terrace house occupying a sought after location in this popular residential road and enjoying a fabulous outlook over its south facing rear garden yet being within easy reach of the town centre and station. The house is believed to be built in the mid 1960s and provides accommodation that comprises on the ground floor of an entrance hall, cloakroom, fitted kitchen which is open plan with a dining room and a good size sitting room which has a door leading out on to a balcony that enjoys an attractive outlook over the south facing rear garden. On the first floor there is a landing, three bedrooms and a refitted bathroom. Stairs from the balcony lead down to a useful garden room that could be adapted to make a useful home office or similar. The house also benefits from gas fired central heating and double glazing. The rear garden is a particular feature of the property having been most attractively arranged extending in all to approximately 130ft and enjoying a southerly aspect. At the front of the property there is a driveway providing off road parking and a detached garage. The property is likely to appeal to purchasers seeking a well planned home in a popular location and early inspection is highly recommended. N.B. There is a right of way on foot at the rear for the neighbouring properties.