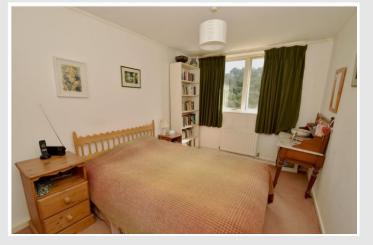

## 185 Peperharow Road Godalming Surrey GU7 2PR Price: Guide Price £450,000 Freehold

DESCRIPTION: 185 Peperharow Road is a well planned three bedroom mid terrace house occupying a sought after location in this popular residential road and enjoying a fabulous outlook over its south facing rear garden yet being within easy reach of the town centre and station. The house is believed to be built in the mid 1960s and provides accommodation that comprises on the ground floor of an entrance hall, cloakroom, fitted kitchen which is open plan with a dining room and a good size sitting room which has a door leading out on to a balcony that enjoys an attractive outlook over the south facing rear garden. On the first floor there is a landing, three bedrooms and a refitted bathroom. Stairs from the balcony lead down to a useful garden room that could be adapted to make a useful home office or similar. The house also benefits from gas fired central heating and double glazing. The rear garden is a particular feature of the property having been most attractively arranged extending in all to approximately 130ft and enjoying a southerly aspect. At the front of the property there is a driveway providing off road parking and a detached garage. The property is likely to appeal to purchasers seeking a well planned home in a popular location and early inspection is highly recommended. N.B. There is a right of way on foot at the rear for the neighbouring properties.

#### AT A GLANCE

- Entrance Hall
- Cloakroom
- Sitting Room with Balcony
- Dining Room
- Kitchen
- Three Bedrooms
- Bathroom
- Gas Central Heating & Double Glazing
- Driveway & Garage
- Attractive 130ft South Facing Garden