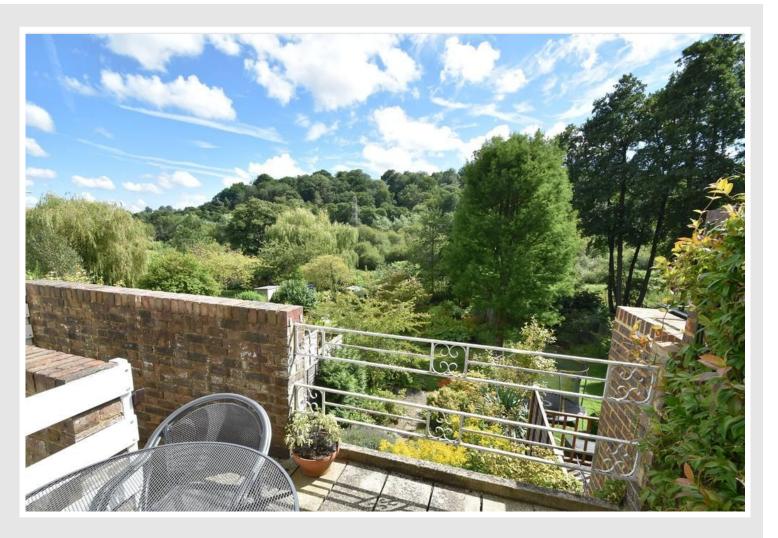

## 185 Peperharow Road Godalming Surrey GU7 2PR Price: Guide Price £450,000 Freehold

DESCRIPTION: 185 Peperharow Road is a well planned three bedroom mid terrace house occupying a sought after location in this popular residential road and enjoying a fabulous outlook over its south facing rear garden yet being within easy reach of the town centre and station. The house is believed to be built in the mid 1960s and provides accommodation that comprises on the ground floor of an entrance hall, cloakroom, fitted kitchen which is open plan with a dining room and a good size sitting room which has a door leading out on to a balcony that enjoys an attractive outlook over the south facing rear garden. On the first floor there is a landing, three bedrooms and a refitted bathroom. Stairs from the balcony lead down to a useful garden room that could be adapted to make a useful home office or similar. The house also benefits from gas fired central heating and double glazing. The rear garden is a particular feature of the property having been most attractively arranged extending in all to approximately 130ft and enjoying a southerly aspect. At the front of the property there is a driveway providing off road parking and a detached garage. The property is likely to appeal to purchasers seeking a well planned home in a popular location and early inspection is highly recommended. N.B. There is a right of way on foot at the rear for the neighbouring properties.

#### AT A GLANCE

- Entrance Hall
- Cloakroom
- Sitting Room with Balcony
- Dining Room
- Kitchen
- Three Bedrooms
- Bathroom
- Gas Central Heating & Double Glazing
- Driveway & Garage
- Attractive 130ft South Facing Garden