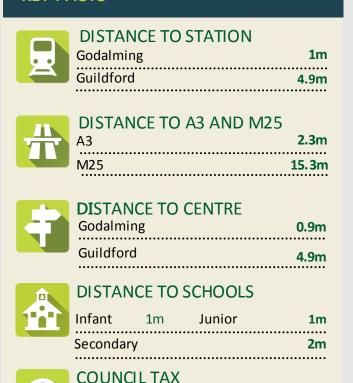

### **KEY FACTS**

DIRECTIONS: From our office in the High Street, proceed down Bridge Street and across the mini roundabout into Bridge Road and at the next roundabout turn left into Chalk Road. Continue under the railway bridge into Charterhouse Road and take the second turning left into Peperharow Road. Continue almost to the end of Peperharow Road and Number 185 will then be found on the left hand side.