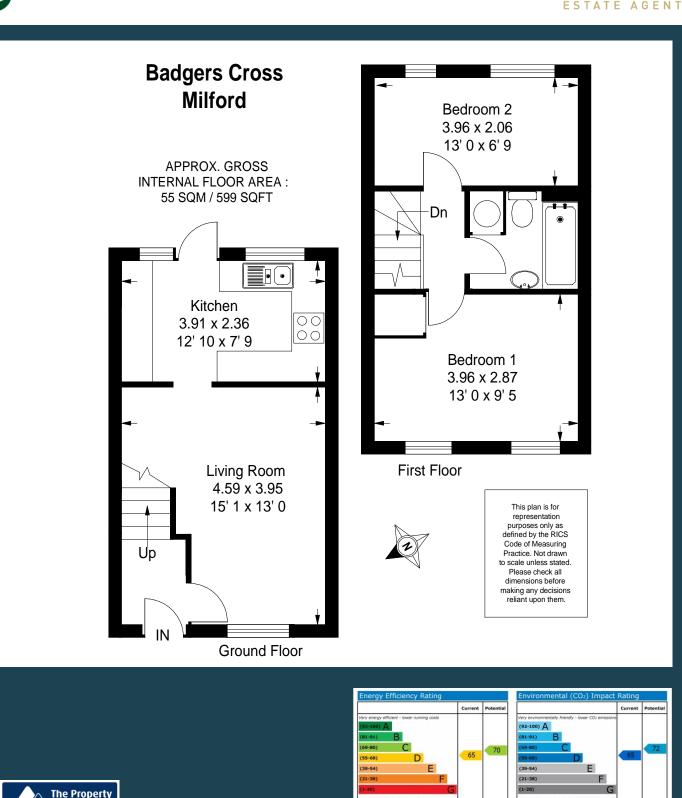

## 45 Badgers Cross, Milford Surrey GU8 5DW Price: £324,000 Freehold

DESCRIPTION 45 Badgers Cross is an attractive two bedroom mid terrace house having brick elevations under a pitched tiled roof. The property which is believed to have been built in the early 1980s provides bright and well planned accommodation presented in good decorative order throughout. The accommodation includes on the ground floor an entrance hall, living room and refitted kitchen with built-in oven, hob and dishwasher. On the first floor there is a landing, two double bedrooms and bathroom. The property also benefits from gas fired central heating. Outside to the front of the house there two private parking spaces and small open plan garden whilst at the rear of the property there is an easily managed enclosed garden with decked terrace. The property is likely to appeal to purchasers seeking a well planned easy to maintain modern house with parking located within easy reach of all local amenities. N.B. There is an annunal service charge of approximately £15.00 per month to cover the cost of the upkeep and maintenance of the private road.

#### AT A GLANCE

- Entrance Hall
- Living Room
- Refitted Kitchen
- Two Double Bedrooms
- Bathroom
- Gas Central Heating
- Two Private Parking Spaces
- Enclosed Rear Garden
- Private Cul De Sac
- Walking Distance of Village Centre