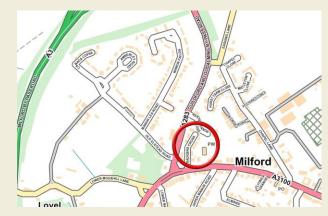

#### COUNCIL TAX

Band

DIRECTIONS: Proceed out of Godalming in a southerly direction on the A3100 turning right at the roundabout opposite the Inn on the Lake and continuing under the railway bridge and on towards Milford village. On reaching the village take the second exit at the mini roundabout, continuing along the Portsmouth Road and just before you reach the traffic lights the turning for Badgers Cross will be found on your right hand side. Number 45 will be found after a short distance on your right hand side