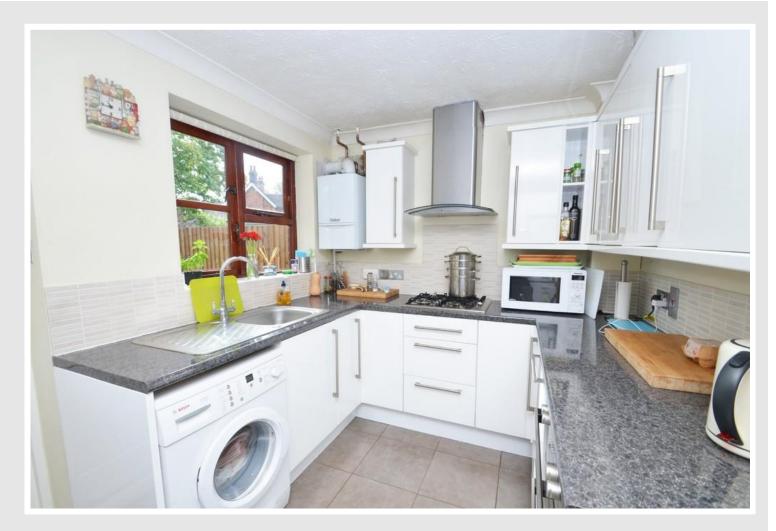

## 45 Badgers Cross, Milford Surrey GU8 5DW Price: £324,000 Freehold

DESCRIPTION 45 Badgers Cross is an attractive two bedroom mid terrace house having brick elevations under a pitched tiled roof. The property which is believed to have been built in the early 1980s provides bright and well planned accommodation presented in good decorative order throughout. The accommodation includes on the ground floor an entrance hall, living room and refitted kitchen with built-in oven, hob and dishwasher. On the first floor there is a landing, two double bedrooms and bathroom. The property also benefits from gas fired central heating. Outside to the front of the house there two private parking spaces and small open plan garden whilst at the rear of the property there is an easily managed enclosed garden with decked terrace. The property is likely to appeal to purchasers seeking a well planned easy to maintain modern house with parking located within easy reach of all local amenities. N.B. There is an annunal service charge of approximately £15.00 per month to cover the cost of the upkeep and maintenance of the private road.

#### AT A GLANCE

- Entrance Hall
- Living Room
- Refitted Kitchen
- Two Double Bedrooms
- Bathroom
- Gas Central Heating
- Two Private Parking Spaces
- Enclosed Rear Garden
- Private Cul De Sac
- Walking Distance of Village Centre