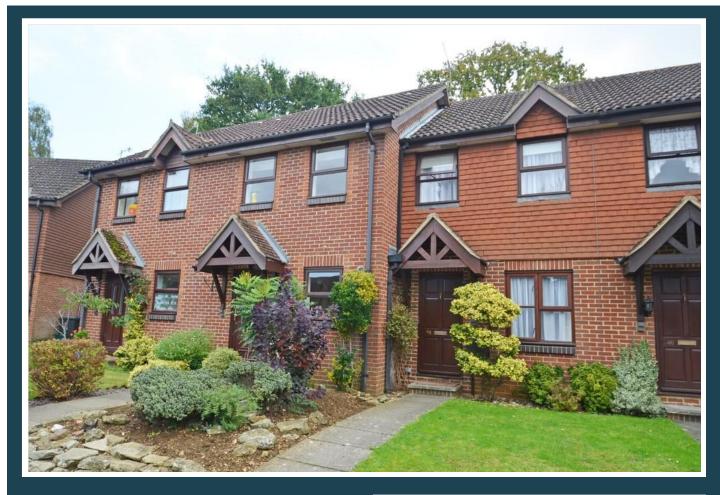

## 45 Badgers Cross, Milford Surrey GU8 5DW Price: £324,000 Freehold

DESCRIPTION 45 Badgers Cross is an attractive two bedroom mid terrace house having brick elevations under a pitched tiled roof. The property which is believed to have been built in the early 1980s provides bright and well planned accommodation presented in good decorative order throughout. The accommodation includes on the ground floor an entrance hall, living room and refitted kitchen with built-in oven, hob and dishwasher. On the first floor there is a landing, two double bedrooms and bathroom. The property also benefits from gas fired central heating. Outside to the front of the house there two private parking spaces and small open plan garden whilst at the rear of the property there is an easily managed enclosed garden with decked terrace. The property is likely to appeal to purchasers seeking a well planned easy to maintain modern house with parking located within easy reach of all local amenities. N.B. There is an annunal service charge of approximately £15.00 per month to cover the cost of the upkeep and maintenance of the private road.