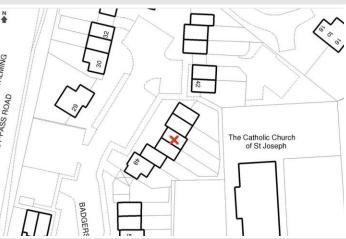

# 01483 419 300

20 High Street, Godalming
Surrey, GU7 1EB
e-mail office@emery-orchard.co.uk

www.emery-orchard.co.uk

45 Badgers Cross, Milford Surrey GU8 5DW

Price: £324,000 Freehold

## 45 Badgers Cross, Milford Surrey GU8 5DW Price: £324,000 Freehold

DESCRIPTION 45 Badgers Cross is an attractive two bedroom mid terrace house having brick elevations under a pitched tiled roof. The property which is believed to have been built in the early 1980s provides bright and well planned accommodation presented in good decorative order throughout. The accommodation includes on the ground floor an entrance hall, living room and refitted kitchen with built-in oven, hob and dishwasher. On the first floor there is a landing, two double bedrooms and bathroom. The property also benefits from gas fired central heating. Outside to the front of the house there two private parking spaces and small open plan garden whilst at the rear of the property there is an easily managed enclosed garden with decked terrace. The property is likely to appeal to purchasers seeking a well planned easy to maintain modern house with parking located within easy reach of all local amenities. N.B. There is an annunal service charge of approximately £15.00 per month to cover the cost of the upkeep and maintenance of the private road.

#### COUNCIL TAX

Band

DIRECTIONS: Proceed out of Godalming in a southerly direction on the A3100 turning right at the roundabout opposite the Inn on the Lake and continuing under the railway bridge and on towards Milford village. On reaching the village take the second exit at the mini roundabout, continuing along the Portsmouth Road and just before you reach the traffic lights the turning for Badgers Cross will be found on your right hand side. Number 45 will be found after a short distance on your right hand side