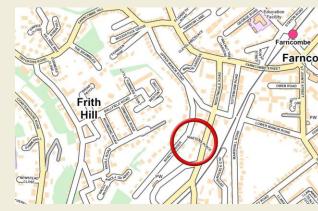

#### **COUNCIL TAX**

Band (

DIRECTIONS: From our office in the High Street proceed down Bridge Street and across the mini roundabout into Bridge Road. At the next roundabout turn left into Chalk Road and take the second right into Nightingale Road. Continue along Nightingale Road passing the turning on your left for Deanery Road and Martens Place will be found after a short distance on your left where you should see our For Sale board.