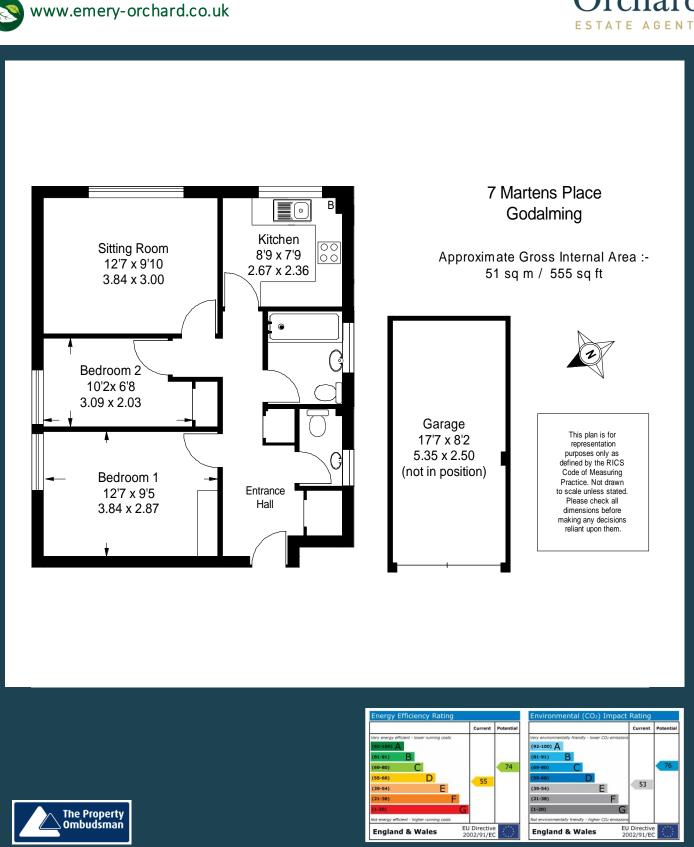

# 7 Martens Place, Nightingale Road Godalming Surrey GU7 2JA

Price: Guide £288,500 Leasehold + Share of Freehold

DESCRIPTION: Number 7 Martens Place is a bright and well planned two bedroom top floor apartment forming part of this attractive low level development of just eight properties occupying a great location set in this established residential road within easy reach of Godalming town centre and station. The property has recently been redecorated and recarpeted and has also benefited from a refitted kitchen and recent new boiler. The accommodation comprises a spacious entrance hall, cloakroom with W.C. and wash hand basin, living room, refitted kitchen with built in oven and hob, two bedrooms and a bathroom. Outside there are attractive communal gardens and a garage. The property would make an ideal first time purchase or buy to let investment and early inspection is highly recommended.

#### AT A GLANCE

- Entrance Hall & Cloakroom with W.C. and Basin
- Living Room
- Fitted Kitchen
- Two Bedrooms
- Bathroom
- Gas Central Heating
- Double Glazing
- Communal Gardens
- Garage
- Ideal First Time Buy/Investment