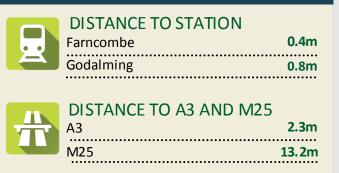

#### **KEY FACTS**

DISTANCE TO CENTRE
Farncombe 0.3m
Godalming 0.6m

### **DISTANCE TO DOC's & DENTIST**

Binscombe Medical Centre 0.7m

Dentist 0.5m