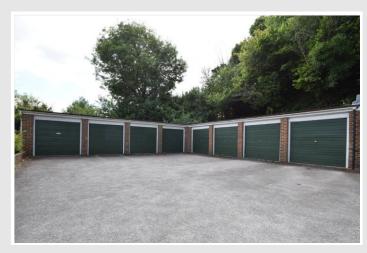

# 7 Martens Place, Nightingale Road Godalming Surrey GU7 2JA

Price: Guide £288,500 Leasehold + Share of Freehold

DESCRIPTION: Number 7 Martens Place is a bright and well planned two bedroom top floor apartment forming part of this attractive low level development of just eight properties occupying a great location set in this established residential road within easy reach of Godalming town centre and station. The property has recently been redecorated and recarpeted and has also benefited from a refitted kitchen and recent new boiler. The accommodation comprises a spacious entrance hall, cloakroom with W.C. and wash hand basin, living room, refitted kitchen with built in oven and hob, two bedrooms and a bathroom. Outside there are attractive communal gardens and a garage. The property would make an ideal first time purchase or buy to let investment and early inspection is highly recommended.

#### AT A GLANCE

- Entrance Hall & Cloakroom with W.C. and Basin
- Living Room
- Fitted Kitchen
- Two Bedrooms
- Bathroom
- Gas Central Heating
- Double Glazing
- Communal Gardens
- Garage
- Ideal First Time Buy/Investment