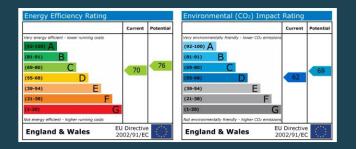

### **KEY FACTS**

DISTANCE TO A3 AND M25
A3 3.6m

0.5m

1.2m

DISTANCE TO CENTRE

Farncombe 0.4m
Godalming 0.9m

**DISTANCE TO DOC's & DENTIST** 

Mill Medical Practice 0.3m

The Mews Dental Clinic 1.0m

**COUNCIL TAX** 

Band (

DIRECTIONS: Proceed out of Godalming on the A3100 Meadrow for approximately one mile taking the fourth turning on your left hand side into Kings Road. Kingsgate will then be found after approximately 50 yards on the right hand side.