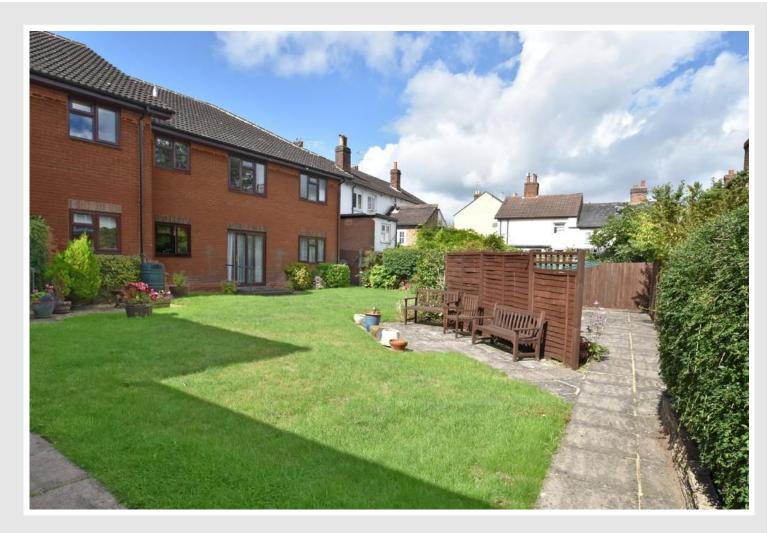

## 5 Kings Gate Kings Road Farncombe Surrey GU7 3EY Price: £125,000 Leasehold

DESCRIPTION: Flat 5 Kingsgate is a bright and spacious first floor one bedroom flat forming part of this small retirement development being conveniently located within easy reach of Farncombe village centre. Transport facilities including a bus stop and main line train station are both within walking distance. Internally, the flat provides well planned accommodation that is presented in good decorative order and includes an entrance hall, living/dining room, kitchen and double bedroom with en-suite bathroom. The flat also benefits from replacement sealed unit double glazed windows and electric night storage heating. Outside, there is a residents' parking area and a small communal garden. The flat is likely to appeal to purchasers seeking a retirement property that is located within easy reach of both Godalming and Farncombe centres as well as providing easy access to local bus routes and main line station.

#### AT A GLANCE

- Carpeted Communal Entrance Hall
- Security Entry System
- Living Room/Dining Room
- Kitchen
- Double Bedroom
- En-Suite Bathroom
- Electric Heating
- Double Glazed Windows
- Residents' Parking Area
- Communal Gardens