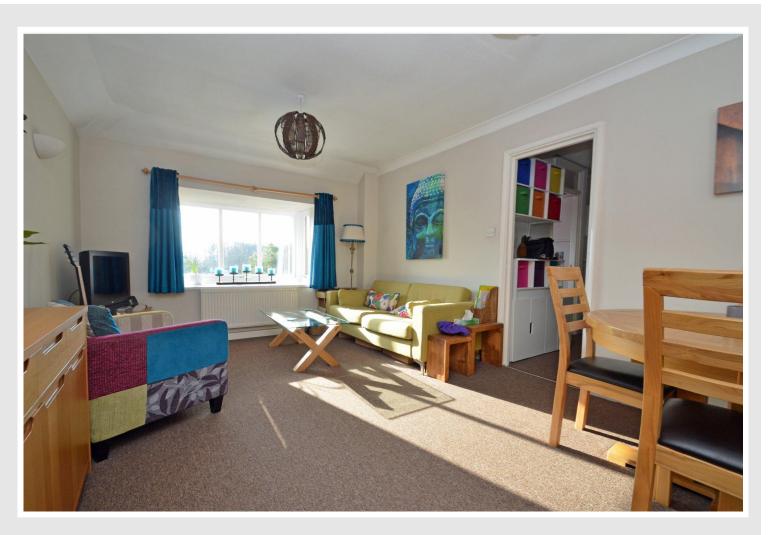

# 17 Holm Court Twycross Road Godalming Surrey GU7 2QT Price: £289,950 Leasehold with a Share of Freehold

DESCRIPTION: 17 Holm Court is a spacious two bedroom second floor purpose built apartment forming part of Holm Court, a popular low level development set in the Frith Hill/Charterhouse area of Godalming. The property was built in the 1980s and provides bright and well planned accommodation that includes an impressive 17ft living/dining room that enjoys far reaching views towards Charterhouse and over Godalming. The kitchen and bathroom have both been refitted and there are two good size bedrooms, the main bedroom having a range of fitted wardrobes. The property also benefits from gas fired central heating and double glazing. Outside, there are attractive communal gardens and a private undercover parking space. The property is likely to appeal to purchasers seeking a purpose built flat conveniently located within easy reach of the town centre, main line station and the A3.

### AT A GLANCE

- Far Reaching Views
- Security Entry Phone System
- 17ft Living/Dining Room
- Kitchen
- Two Bedrooms
- Bathroom
- Gas Central Heating
- Double Glazing
- Private Undercover Parking
- 999 year Lease from 1/3/2010 & Share of Freehold