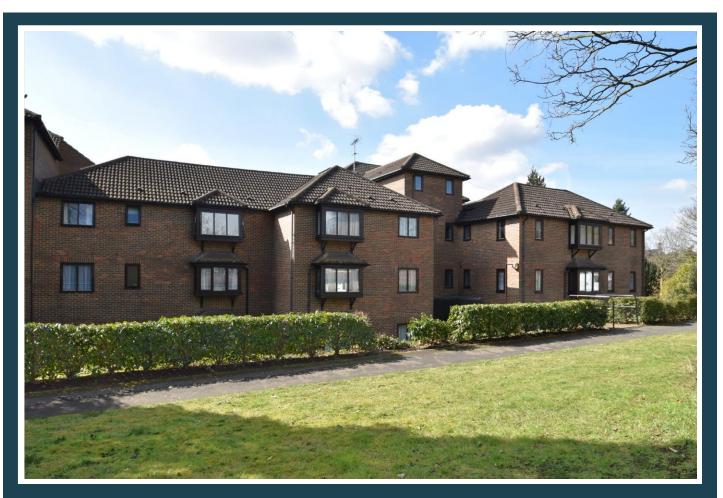

# 17 Holm Court Twycross Road Godalming Surrey GU7 2QT Price: £289,950 Leasehold with a Share of Freehold

DESCRIPTION: 17 Holm Court is a spacious two bedroom second floor purpose built apartment forming part of Holm Court, a popular low level development set in the Frith Hill/Charterhouse area of Godalming. The property was built in the 1980s and provides bright and well planned accommodation that includes an impressive 17ft living/dining room that enjoys far reaching views towards Charterhouse and over Godalming. The kitchen and bathroom have both been refitted and there are two good size bedrooms, the main bedroom having a range of fitted wardrobes. The property also benefits from gas fired central heating and double glazing. Outside, there are attractive communal gardens and a private undercover parking space. The property is likely to appeal to purchasers seeking a purpose built flat conveniently located within easy reach of the town centre, main line station and the A3.