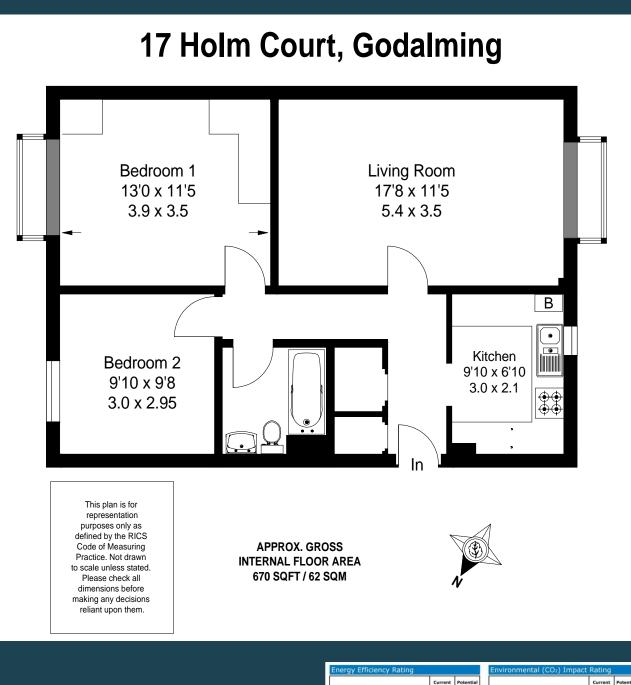

# 17 Holm Court Twycross Road Godalming Surrey GU7 2QT Price: £289,950 Leasehold with a Share of Freehold

DESCRIPTION: 17 Holm Court is a spacious two bedroom second floor purpose built apartment forming part of Holm Court, a popular low level development set in the Frith Hill/Charterhouse area of Godalming. The property was built in the 1980s and provides bright and well planned accommodation that includes an impressive 17ft living/dining room that enjoys far reaching views towards Charterhouse and over Godalming. The kitchen and bathroom have both been refitted and there are two good size bedrooms, the main bedroom having a range of fitted wardrobes. The property also benefits from gas fired central heating and double glazing. Outside, there are attractive communal gardens and a private undercover parking space. The property is likely to appeal to purchasers seeking a purpose built flat conveniently located within easy reach of the town centre, main line station and the A3.

### AT A GLANCE

- Far Reaching Views
- Security Entry Phone System
- 17ft Living/Dining Room
- Kitchen
- Two Bedrooms
- Bathroom
- Gas Central Heating
- Double Glazing
- Private Undercover Parking
- 999 year Lease from 1/3/2010 & Share of Freehold