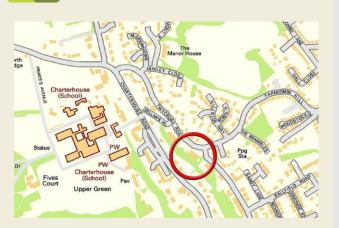

#### COUNCIL TAX

Band

DIRECTIONS: From our office in the High Street proceed down Bridge Street, across the mini roundabout into Bridge Road. Continue to the end of Bridge Road and at the roundabout turn left into Chalk Road. Continue along Chalk Road, passing under the railway bridge and continuing on into Charterhouse Road. Continue along Charterhouse Road and passing under the next bridge take the first turning on your right hand side into Twycross Road. Holm Court will then be found after a short distance on your right hand side and Number 17 will be found in the second block.