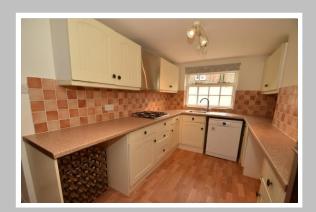

## Oakdene Petworth Road Chiddingfold Surrey GU8 4UF

Entrance Hall ◆ Sitting Room ◆ Dining Room with Wood Burner ◆ Family Room ◆ Kitchen ◆ Utility/Cloakroom ◆ Three Bedrooms ◆ Spacious Bathroom ◆ Driveway ◆ Partly Walled Garden

**DESCRIPTION:** Oakdene is a most attractive three bedroom double fronted semi detached cottage set close to the centre of the pretty Surrey village of Chiddingfold having easy access to all its amenities. The house, which has painted brick and rendered elevations under a slate tiled roof, is believed to originally date back to the 1700s. Over the years the house has been the subject of a number of improvements and now provides well planned accommodation that includes on the ground floor a 20ft sitting room, a dual aspect dining room with wood burning stove and a delightful family room with double doors leading out on to the garden. There is also a fitted kitchen with built-in oven and hob together with a useful rear lobby/utility area and cloakroom. On the first floor there is a landing, three bedrooms and a spacious bathroom. Outside a driveway provides off road parking and there is an attractive partly walled garden with patio. The house is likely to appeal to purchasers seeking a characterful home in a convenient location and early inspection is highly recommended.