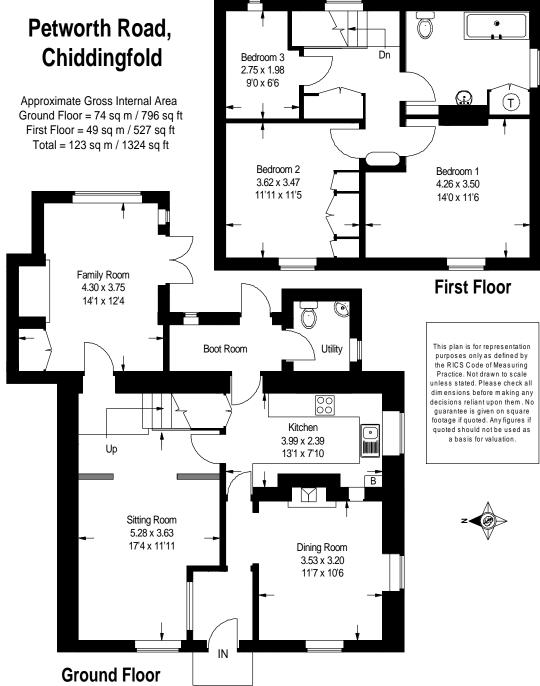

## Oakdene Petworth Road Chiddingfold Surrey GU8 4UF

Entrance Hall ◆ Sitting Room ◆ Dining Room with Wood Burner ◆ Family Room ◆ Kitchen ◆ Utility/Cloakroom ◆ Three Bedrooms ◆ Spacious Bathroom ◆ Driveway ◆ Partly Walled Garden

**DESCRIPTION:** Oakdene is a most attractive three bedroom double fronted semi detached cottage set close to the centre of the pretty Surrey village of Chiddingfold having easy access to all its amenities. The house, which has painted brick and rendered elevations under a slate tiled roof, is believed to originally date back to the 1700s. Over the years the house has been the subject of a number of improvements and now provides well planned accommodation that includes on the ground floor a 20ft sitting room, a dual aspect dining room with wood burning stove and a delightful family room with double doors leading out on to the garden. There is also a fitted kitchen with built-in oven and hob together with a useful rear lobby/utility area and cloakroom. On the first floor there is a landing, three bedrooms and a spacious bathroom. Outside a driveway provides off road parking and there is an attractive partly walled garden with patio. The house is likely to appeal to purchasers seeking a characterful home in a convenient location and early inspection is highly recommended.