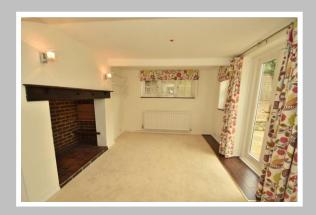

**DESCRIPTION:** Oakdene is a most attractive three bedroom double fronted semi detached cottage set close to the centre of the pretty Surrey village of Chiddingfold having easy access to all its amenities. The house, which has painted brick and rendered elevations under a slate tiled roof, is believed to originally date back to the 1700s. Over the years the house has been the subject of a number of improvements and now provides well planned accommodation that includes on the ground floor a 20ft sitting room, a dual aspect dining room with wood burning stove and a delightful family room with double doors leading out on to the garden. There is also a fitted kitchen with built-in oven and hob together with a useful rear lobby/utility area and cloakroom. On the first floor there is a landing, three bedrooms and a spacious bathroom. Outside a driveway provides off road parking and there is an attractive partly walled garden with patio. The house is likely to appeal to purchasers seeking a characterful home in a convenient location and early inspection is highly recommended.