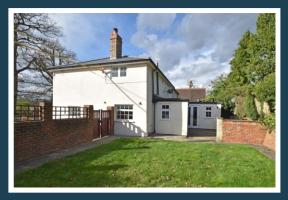

## Oakdene

Petworth Road Chiddingfold Surrey GU8 4UF

A delightful three bedroom period house with three reception rooms, level garden and off road parking occupying a convenient location set only moments from the centre of the pretty Surrey village of Chiddingfold

**DESCRIPTION:** Oakdene is a most attractive three bedroom double fronted semi detached cottage set close to the centre of the pretty Surrey village of Chiddingfold having easy access to all its amenities. The house, which has painted brick and rendered elevations under a slate tiled roof, is believed to originally date back to the 1700s. Over the years the house has been the subject of a number of improvements and now provides well planned accommodation that includes on the ground floor a 20ft sitting room, a dual aspect dining room with wood burning stove and a delightful family room with double doors leading out on to the garden. There is also a fitted kitchen with built-in oven and hob together with a useful rear lobby/utility area and cloakroom. On the first floor there is a landing, three bedrooms and a spacious bathroom. Outside a driveway provides off road parking and there is an attractive partly walled garden with patio. The house is likely to appeal to purchasers seeking a characterful home in a convenient location and early inspection is highly recommended.