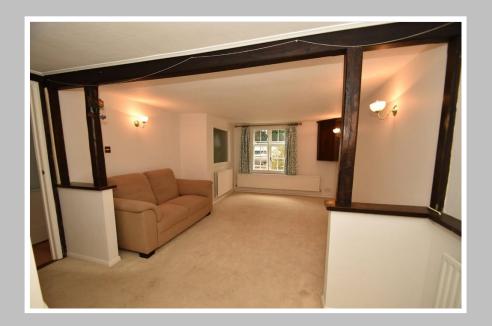

**DESCRIPTION:** Oakdene is a most attractive three bedroom double fronted semi detached cottage set close to the centre of the pretty Surrey village of Chiddingfold having easy access to all its amenities. The house, which has painted brick and rendered elevations under a slate tiled roof, is believed to originally date back to the 1700s. Over the years the house has been the subject of a number of improvements and now provides well planned accommodation that includes on the ground floor a 20ft sitting room, a dual aspect dining room with wood burning stove and a delightful family room with double doors leading out on to the garden. There is also a fitted kitchen with built-in oven and hob together with a useful rear lobby/utility area and cloakroom. On the first floor there is a landing, three bedrooms and a spacious bathroom. Outside a driveway provides off road parking and there is an attractive partly walled garden with patio. The house is likely to appeal to purchasers seeking a characterful home in a convenient location and early inspection is highly recommended.