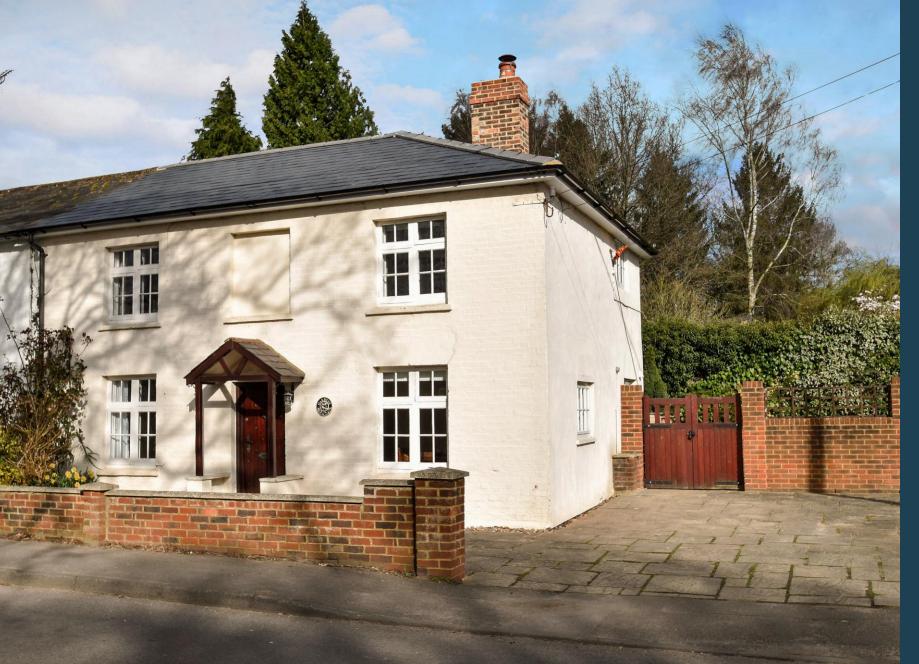

## Oakdene

Petworth Road Chiddingfold Surrey GU8 4UF

A delightful three bedroom period house with three reception rooms, level garden and off road parking occupying a convenient location set only moments from the centre of the pretty Surrey village of Chiddingfold

**DESCRIPTION:** Oakdene is a most attractive three bedroom double fronted semi detached cottage set close to the centre of the pretty Surrey village of Chiddingfold having easy access to all its amenities. The house, which has painted brick and rendered elevations under a slate tiled roof, is believed to originally date back to the 1700s. Over the years the house has been the subject of a number of improvements and now provides well planned accommodation that includes on the ground floor a 20ft sitting room, a dual aspect dining room with wood burning stove and a delightful family room with double doors leading out on to the garden. There is also a fitted kitchen with built-in oven and hob together with a useful rear lobby/utility area and cloakroom. On the first floor there is a landing, three bedrooms and a spacious bathroom. Outside a driveway provides off road parking and there is an attractive partly walled garden with patio. The house is likely to appeal to purchasers seeking a characterful home in a convenient location and early inspection is highly recommended.