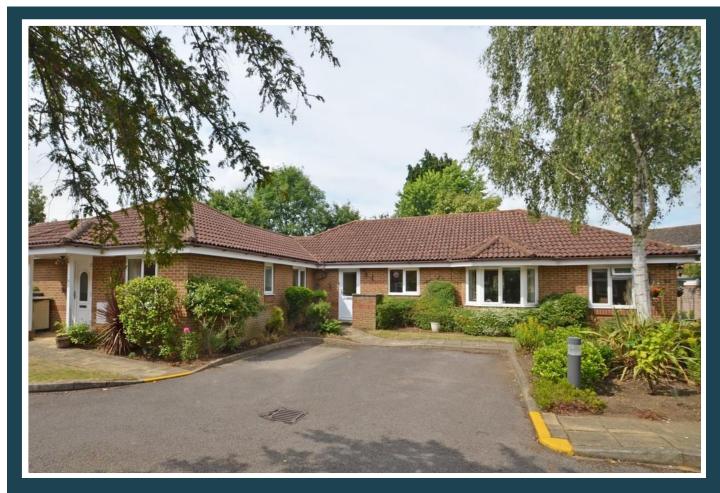

# 51 Allingham Court Summers Road Farncombe Surrey GU7 3AW Price: £310,000 Leasehold

DESCRIPTION: Number 51 Allingham Court is an attached two bedroom bungalow forming part of this attractive retirement development designed for the over 60's. The bungalow is constructed having brick elevations under a pitched tiled roof. Internally the accommodation has been cleverly designed providing bright and well planned accommodation with all the principal rooms enjoying an outlook over the communal grounds and gardens. There is an attractive 17'4 living room, kitchen, two good sized bedrooms with built-in wardrobes and bathroom. The bungalow enjoys direct access to the communal gardens and the owner can also take advantage of the resident's lounge, laundry and parking area. There is also a guest bedroom facility as well as a resident manager.