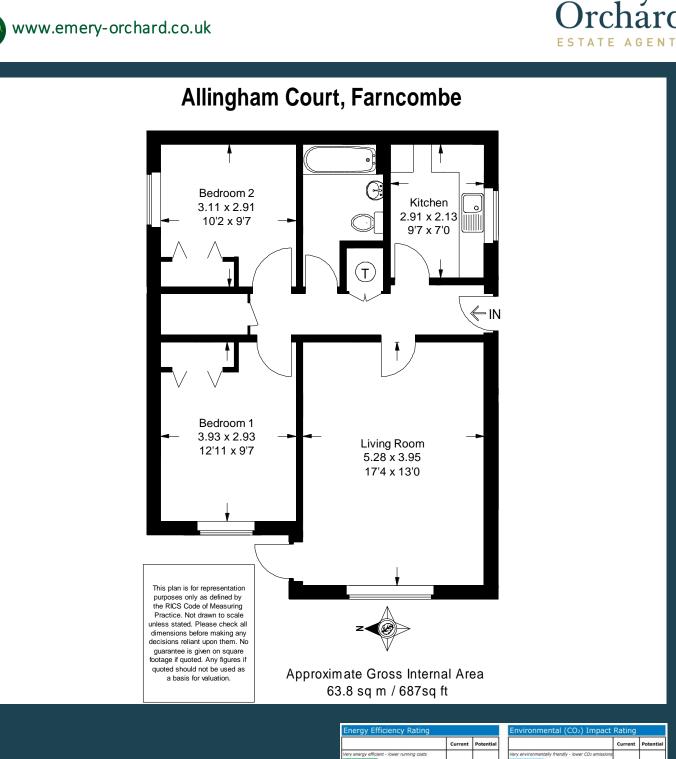

# 51 Allingham Court Summers Road Farncombe Surrey GU7 3AW Price: £310,000 Leasehold

DESCRIPTION: Number 51 Allingham Court is an attached two bedroom bungalow forming part of this attractive retirement development designed for the over 60's. The bungalow is constructed having brick elevations under a pitched tiled roof. Internally the accommodation has been cleverly designed providing bright and well planned accommodation with all the principal rooms enjoying an outlook over the communal grounds and gardens. There is an attractive 17'4 living room, kitchen, two good sized bedrooms with built-in wardrobes and bathroom. The bungalow enjoys direct access to the communal gardens and the owner can also take advantage of the resident's lounge, laundry and parking area. There is also a guest bedroom facility as well as a resident manager.

#### AT A GLANCE

- Entrance Hall
- Living Room
- Kitchen
- Two Bedrooms
- Bathroom
- Electric Heating
- Double Glazed Windows
- Residents' Lounge
- On Site Manager
- Communal Gardens