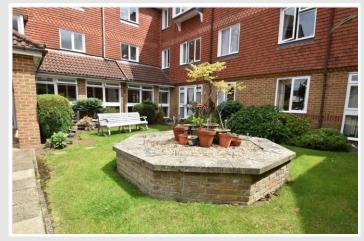

# 51 Allingham Court Summers Road Farncombe Surrey GU7 3AW Price: £310,000 Leasehold

DESCRIPTION: Number 51 Allingham Court is an attached two bedroom bungalow forming part of this attractive retirement development designed for the over 60's. The bungalow is constructed having brick elevations under a pitched tiled roof. Internally the accommodation has been cleverly designed providing bright and well planned accommodation with all the principal rooms enjoying an outlook over the communal grounds and gardens. There is an attractive 17'4 living room, kitchen, two good sized bedrooms with built-in wardrobes and bathroom. The bungalow enjoys direct access to the communal gardens and the owner can also take advantage of the resident's lounge, laundry and parking area. There is also a guest bedroom facility as well as a resident manager.

#### AT A GLANCE

- Entrance Hall
- Living Room
- Kitchen
- Two Bedrooms
- Bathroom
- Electric Heating
- Double Glazed Windows
- Residents' Lounge
- On Site Manager
- Communal Gardens