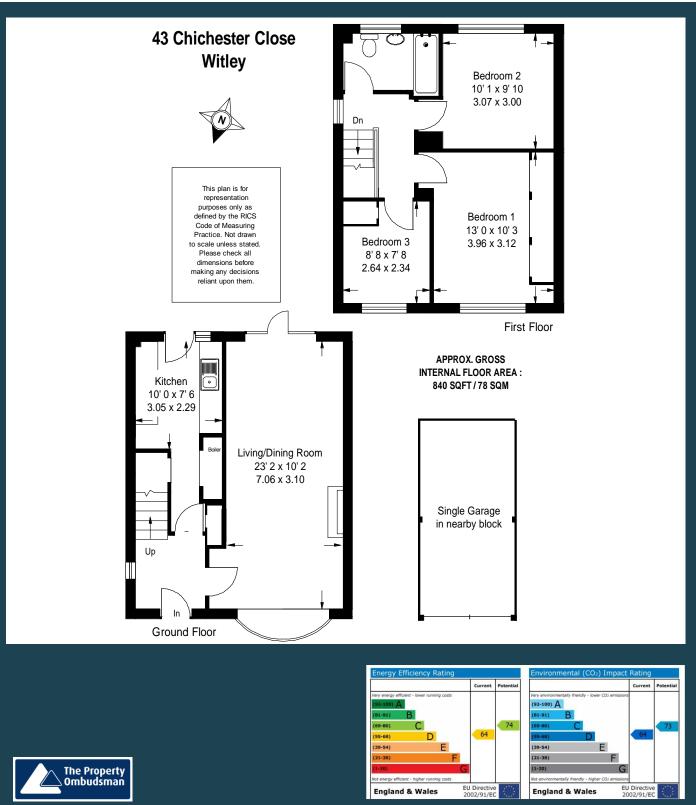

## 43 Chichester Close Witley Surrey GU8 5PA

Price: Guide Price £395,000 Freehold

DESCRIPTION: An attractive three bedroom Georgian style end of terraced house occupying a great location set within a small cul-de-sac within easy reach of the village centre, popular schools and nearby Mare Hill Common. The property was built in the 1970s and provides bright and well planned accommodation as well as offering potential for extension, subject to any necessary consents. On the ground floor there is an entrance hall, superb dual aspect living/dining room and kitchen. On the first floor there is a landing, three bedrooms and a stylish refitted bathroom. The house also benefits from gas central heating and double glazing. Outside, the house benefits from a corner plot with an enclosed southerly facing garden as well as an additional area of garden set to the side. There is also a garage in nearby block. The property is likely to appeal to purchasers seeking a well planned family home in a popular village location and early viewing is recommended.

#### AT A GLANCE

- Entrance Hall
- Dual Aspect Living/Dining Room
- Kitchen
- Three Bedrooms
- Stylish Re-Fitted Bathroom
- Gas Central Heating & Double Glazing
- Front & Rear Garden
- Additional Area of Side Garden
- Garage
- Potential for Extension (STPP)