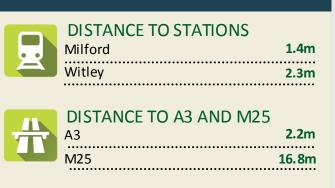

### **KEY FACTS**

DISTANCE TO CENTRES
Witley 0.5m
Godalming 3.2m

### **DISTANCE TO SCHOOLS**

| Infants |           | Juniors | 0.3m |
|---------|-----------|---------|------|
|         | ugh Secor | ndary   | 0.9m |
|         |           |         |      |