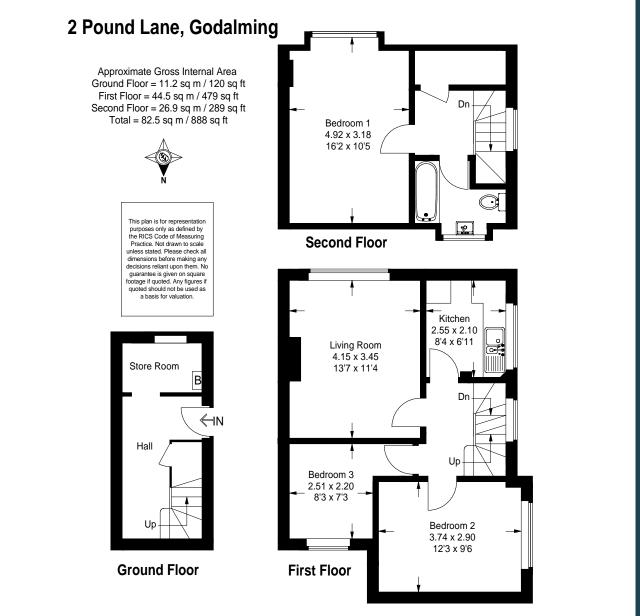

## 2 Pound Lane Godalming Surrey GU7 1BX

Price: £275,000 Leasehold & Share of Freehold (999 year lease)

DESCRIPTION: 2 Pound Close is a three storey town house believed to have been originally constructed in the 1970s having brick and part timbered elevations under a pitched tiled roof. The property is arranged over three levels providing bright, spacious and adaptable accommodation that includes on the ground floor an entrance hall with useful store room. On the first floor there is a living room, kitchen and two bedrooms, whilst on the second floor there is a large double bedroom and bathroom. The property also benefits from gas heating and double glazing and is likely to appeal to purchasers seeking a town centre property that is only a few minutes walk off the High Street with it's excellent amenities including shops, pubs and restaurants.

#### AT A GLANCE

- Entrance Hall with Store Room
- Living room
- Kitchen
- Three Bedrooms
- Bathroom
- Gas Heating
- Double Glazed Windows
- Short Walk Of Town Centre
- Easy Reach of Main Line Station
- Views