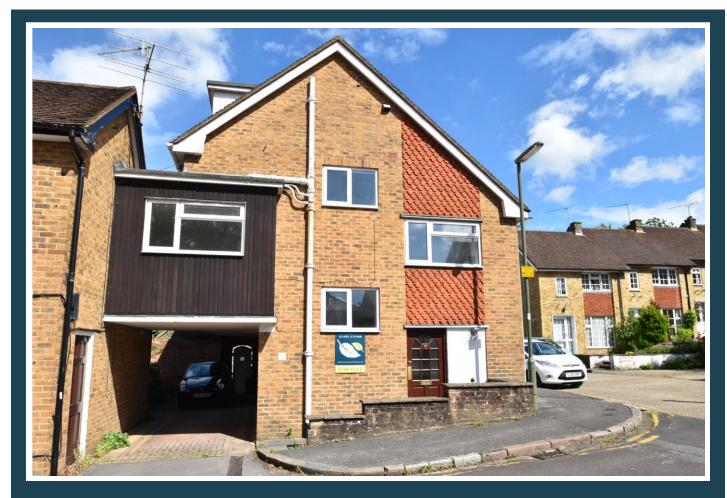

## 2 Pound Lane Godalming Surrey GU7 1BX

Price: £275,000 Leasehold & Share of Freehold (999 year lease)

DESCRIPTION: 2 Pound Close is a three storey town house believed to have been originally constructed in the 1970s having brick and part timbered elevations under a pitched tiled roof. The property is arranged over three levels providing bright, spacious and adaptable accommodation that includes on the ground floor an entrance hall with useful store room. On the first floor there is a living room, kitchen and two bedrooms, whilst on the second floor there is a large double bedroom and bathroom. The property also benefits from gas heating and double glazing and is likely to appeal to purchasers seeking a town centre property that is only a few minutes walk off the High Street with it's excellent amenities including shops, pubs and restaurants.