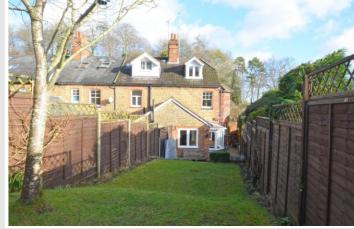

## 1 Eashing Lane Godalming Surrey GU7 2JZ Price: £525,000 Freehold

**DESCRIPTION:** 1 Eashing Lane is an attractive four bedroom end of terrace house believed to have been built around the 1870's being traditionally constructed having elevations of Bargate Stone under a pitched tiled roof. In recent years the present owners have made a number of improvements to the house which have included the refitting of both the kitchen and bathroom as well as installing high quality replacement sealed unit double glazed windows. Internally, the house has a great deal of charm and character offering spacious and adaptable accommodation arranged over three floors. On the ground floor there is a delightful front sitting room with open fireplace, dining room and kitchen as well as a cloakroom and very useful side conservatory. On the first floor there are two good sized bedrooms and bathroom whilst on the second floor there are a further two bedrooms. Outside, the house enjoys an elevated setting and is approached from the road by a private stepped pathway leading to a well screed and level front garden. A side gate then gives access to the rear garden where there is a full width paved patio with stone and brick retaining wall with steps leading up to a sloping lawn. Towards the end of the garden is a further patio area that takes full advantage of the south westerly aspect. The property is likely to appeal to purchasers seeking a character house that is conveniently located within easy reach of the town centre, main line station and A3.

#### AT A GLANCE

- End of Terrace
- Sitting Room with Open Fireplace
- Dining Room
- Kitchen
- Side Conservatory
- Cloakroom
- Four Bedrooms
- Bathroom
- Gas Heating & Double Glazing
- Enclosed Rear Garden