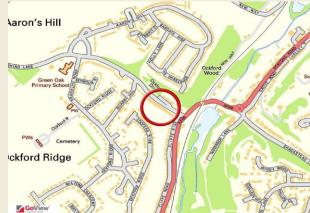

#### **COUNCIL TAX**

Band

DIRECTIONS: Leave Godalming in a southerly direction on the A3100 and at the mini roundabout by the Inn on the Lake, take the right hand exit into Portsmouth Road. Continue under the railway bridge and then first right into Eashing Lane. Number 1 will then be found as the first property on the left hand side.