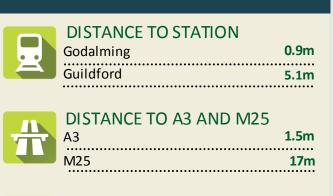

#### **KEY FACTS**

DISTANCE TO CENTRE
Godalming 0.6m
Guildford 5.1m

### **DISTANCE TO SCHOOLS**

|           | 0.3m |
|-----------|------|
| Secondary | 2.2m |