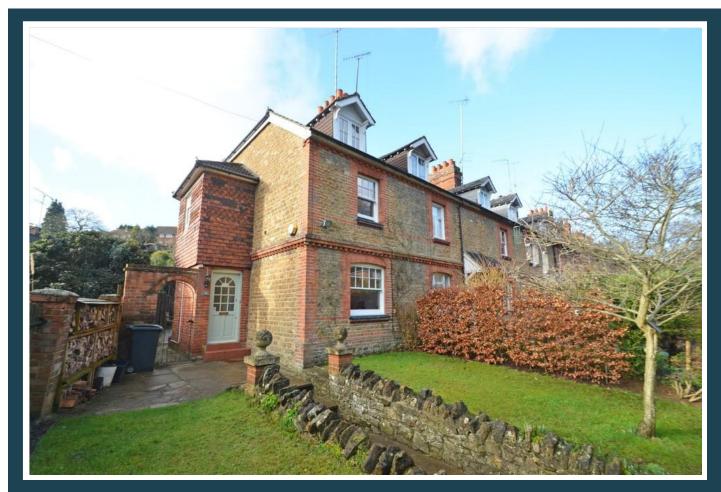

## 1 Eashing Lane Godalming Surrey GU7 2JZ Price: £525,000 Freehold

**DESCRIPTION:** 1 Eashing Lane is an attractive four bedroom end of terrace house believed to have been built around the 1870's being traditionally constructed having elevations of Bargate Stone under a pitched tiled roof. In recent years the present owners have made a number of improvements to the house which have included the refitting of both the kitchen and bathroom as well as installing high quality replacement sealed unit double glazed windows. Internally, the house has a great deal of charm and character offering spacious and adaptable accommodation arranged over three floors. On the ground floor there is a delightful front sitting room with open fireplace, dining room and kitchen as well as a cloakroom and very useful side conservatory. On the first floor there are two good sized bedrooms and bathroom whilst on the second floor there are a further two bedrooms. Outside, the house enjoys an elevated setting and is approached from the road by a private stepped pathway leading to a well screed and level front garden. A side gate then gives access to the rear garden where there is a full width paved patio with stone and brick retaining wall with steps leading up to a sloping lawn. Towards the end of the garden is a further patio area that takes full advantage of the south westerly aspect. The property is likely to appeal to purchasers seeking a character house that is conveniently located within easy reach of the town centre, main line station and A3.

#### **COUNCIL TAX**

Band

DIRECTIONS: Leave Godalming in a southerly direction on the A3100 and at the mini roundabout by the Inn on the Lake, take the right hand exit into Portsmouth Road. Continue under the railway bridge and then first right into Eashing Lane. Number 1 will then be found as the first property on the left hand side.