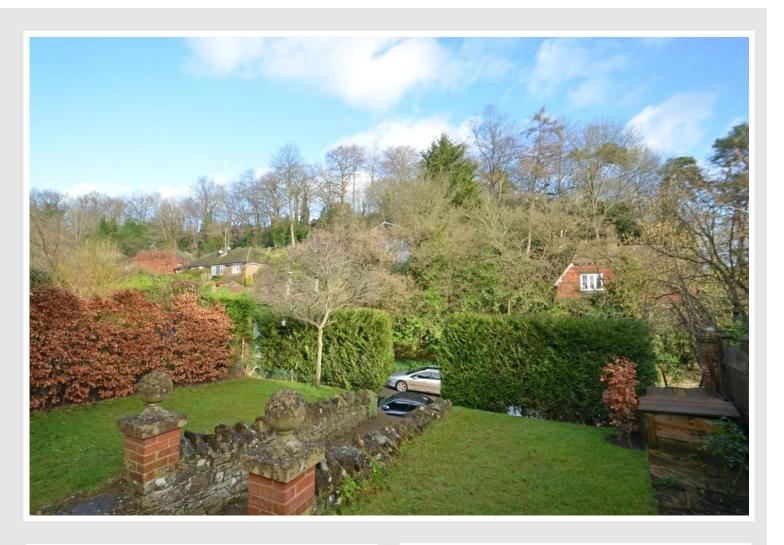

## 1 Eashing Lane Godalming Surrey GU7 2JZ Price: £525,000 Freehold

**DESCRIPTION:** 1 Eashing Lane is an attractive four bedroom end of terrace house believed to have been built around the 1870's being traditionally constructed having elevations of Bargate Stone under a pitched tiled roof. In recent years the present owners have made a number of improvements to the house which have included the refitting of both the kitchen and bathroom as well as installing high quality replacement sealed unit double glazed windows. Internally, the house has a great deal of charm and character offering spacious and adaptable accommodation arranged over three floors. On the ground floor there is a delightful front sitting room with open fireplace, dining room and kitchen as well as a cloakroom and very useful side conservatory. On the first floor there are two good sized bedrooms and bathroom whilst on the second floor there are a further two bedrooms. Outside, the house enjoys an elevated setting and is approached from the road by a private stepped pathway leading to a well screed and level front garden. A side gate then gives access to the rear garden where there is a full width paved patio with stone and brick retaining wall with steps leading up to a sloping lawn. Towards the end of the garden is a further patio area that takes full advantage of the south westerly aspect. The property is likely to appeal to purchasers seeking a character house that is conveniently located within easy reach of the town centre, main line station and A3.