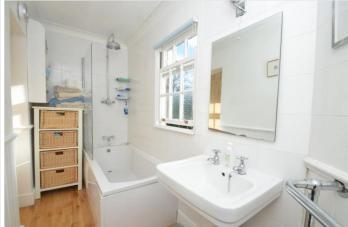

## 1 Eashing Lane Godalming Surrey GU7 2JZ Price: £525,000 Freehold

**DESCRIPTION:** 1 Eashing Lane is an attractive four bedroom end of terrace house believed to have been built around the 1870's being traditionally constructed having elevations of Bargate Stone under a pitched tiled roof. In recent years the present owners have made a number of improvements to the house which have included the refitting of both the kitchen and bathroom as well as installing high quality replacement sealed unit double glazed windows. Internally, the house has a great deal of charm and character offering spacious and adaptable accommodation arranged over three floors. On the ground floor there is a delightful front sitting room with open fireplace, dining room and kitchen as well as a cloakroom and very useful side conservatory. On the first floor there are two good sized bedrooms and bathroom whilst on the second floor there are a further two bedrooms. Outside, the house enjoys an elevated setting and is approached from the road by a private stepped pathway leading to a well screed and level front garden. A side gate then gives access to the rear garden where there is a full width paved patio with stone and brick retaining wall with steps leading up to a sloping lawn. Towards the end of the garden is a further patio area that takes full advantage of the south westerly aspect. The property is likely to appeal to purchasers seeking a character house that is conveniently located within easy reach of the town centre, main line station and A3.

#### AT A GLANCE

- End of Terrace
- Sitting Room with Open Fireplace
- Dining Room
- Kitchen
- Side Conservatory
- Cloakroom
- Four Bedrooms
- Bathroom
- Gas Heating & Double Glazing
- Enclosed Rear Garden