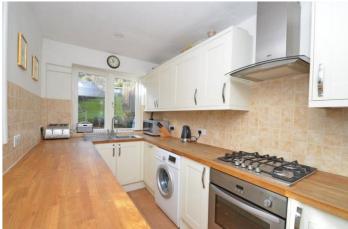

## 1 Eashing Lane Godalming Surrey GU7 2JZ Price: £525,000 Freehold

**DESCRIPTION:** 1 Eashing Lane is an attractive four bedroom end of terrace house believed to have been built around the 1870's being traditionally constructed having elevations of Bargate Stone under a pitched tiled roof. In recent years the present owners have made a number of improvements to the house which have included the refitting of both the kitchen and bathroom as well as installing high quality replacement sealed unit double glazed windows. Internally, the house has a great deal of charm and character offering spacious and adaptable accommodation arranged over three floors. On the ground floor there is a delightful front sitting room with open fireplace, dining room and kitchen as well as a cloakroom and very useful side conservatory. On the first floor there are two good sized bedrooms and bathroom whilst on the second floor there are a further two bedrooms. Outside, the house enjoys an elevated setting and is approached from the road by a private stepped pathway leading to a well screed and level front garden. A side gate then gives access to the rear garden where there is a full width paved patio with stone and brick retaining wall with steps leading up to a sloping lawn. Towards the end of the garden is a further patio area that takes full advantage of the south westerly aspect. The property is likely to appeal to purchasers seeking a character house that is conveniently located within easy reach of the town centre, main line station and A3.

#### AT A GLANCE

- End of Terrace
- Sitting Room with Open Fireplace
- Dining Room
- Kitchen
- Side Conservatory
- Cloakroom
- Four Bedrooms
- Bathroom
- Gas Heating & Double Glazing
- Enclosed Rear Garden