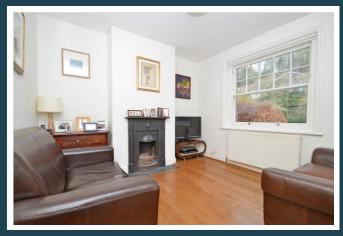

## 1 Eashing Lane Godalming Surrey GU7 2JZ Price: £525,000 Freehold

**DESCRIPTION:** 1 Eashing Lane is an attractive four bedroom end of terrace house believed to have been built around the 1870's being traditionally constructed having elevations of Bargate Stone under a pitched tiled roof. In recent years the present owners have made a number of improvements to the house which have included the refitting of both the kitchen and bathroom as well as installing high quality replacement sealed unit double glazed windows. Internally, the house has a great deal of charm and character offering spacious and adaptable accommodation arranged over three floors. On the ground floor there is a delightful front sitting room with open fireplace, dining room and kitchen as well as a cloakroom and very useful side conservatory. On the first floor there are two good sized bedrooms and bathroom whilst on the second floor there are a further two bedrooms. Outside, the house enjoys an elevated setting and is approached from the road by a private stepped pathway leading to a well screed and level front garden. A side gate then gives access to the rear garden where there is a full width paved patio with stone and brick retaining wall with steps leading up to a sloping lawn. Towards the end of the garden is a further patio area that takes full advantage of the south westerly aspect. The property is likely to appeal to purchasers seeking a character house that is conveniently located within easy reach of the town centre, main line station and A3.

#### AT A GLANCE

- End of Terrace
- Sitting Room with Open Fireplace
- Dining Room
- Kitchen
- Side Conservatory
- Cloakroom
- Four Bedrooms
- Bathroom
- Gas Heating & Double Glazing
- Enclosed Rear Garden