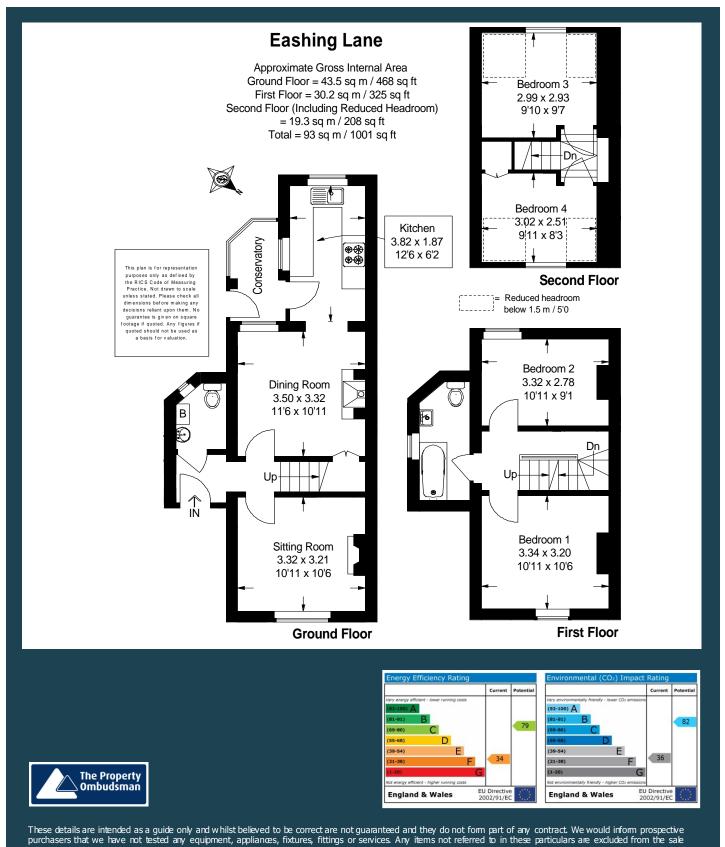

## 1 Eashing Lane Godalming Surrey GU7 2JZ Price: £525,000 Freehold

**DESCRIPTION:** 1 Eashing Lane is an attractive four bedroom end of terrace house believed to have been built around the 1870's being traditionally constructed having elevations of Bargate Stone under a pitched tiled roof. In recent years the present owners have made a number of improvements to the house which have included the refitting of both the kitchen and bathroom as well as installing high quality replacement sealed unit double glazed windows. Internally, the house has a great deal of charm and character offering spacious and adaptable accommodation arranged over three floors. On the ground floor there is a delightful front sitting room with open fireplace, dining room and kitchen as well as a cloakroom and very useful side conservatory. On the first floor there are two good sized bedrooms and bathroom whilst on the second floor there are a further two bedrooms. Outside, the house enjoys an elevated setting and is approached from the road by a private stepped pathway leading to a well screed and level front garden. A side gate then gives access to the rear garden where there is a full width paved patio with stone and brick retaining wall with steps leading up to a sloping lawn. Towards the end of the garden is a further patio area that takes full advantage of the south westerly aspect. The property is likely to appeal to purchasers seeking a character house that is conveniently located within easy reach of the town centre, main line station and A3.

#### AT A GLANCE

- End of Terrace
- Sitting Room with Open Fireplace
- Dining Room
- Kitchen
- Side Conservatory
- Cloakroom
- Four Bedrooms
- Bathroom
- Gas Heating & Double Glazing
- Enclosed Rear Garden