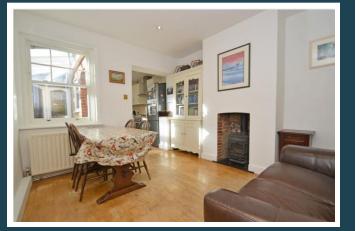

## 1 Eashing Lane Godalming Surrey GU7 2JZ Price: £525,000 Freehold

**DESCRIPTION:** 1 Eashing Lane is an attractive four bedroom end of terrace house believed to have been built around the 1870's being traditionally constructed having elevations of Bargate Stone under a pitched tiled roof. In recent years the present owners have made a number of improvements to the house which have included the refitting of both the kitchen and bathroom as well as installing high quality replacement sealed unit double glazed windows. Internally, the house has a great deal of charm and character offering spacious and adaptable accommodation arranged over three floors. On the ground floor there is a delightful front sitting room with open fireplace, dining room and kitchen as well as a cloakroom and very useful side conservatory. On the first floor there are two good sized bedrooms and bathroom whilst on the second floor there are a further two bedrooms. Outside, the house enjoys an elevated setting and is approached from the road by a private stepped pathway leading to a well screed and level front garden. A side gate then gives access to the rear garden where there is a full width paved patio with stone and brick retaining wall with steps leading up to a sloping lawn. Towards the end of the garden is a further patio area that takes full advantage of the south westerly aspect. The property is likely to appeal to purchasers seeking a character house that is conveniently located within easy reach of the town centre, main line station and A3.

#### AT A GLANCE

- End of Terrace
- Sitting Room with Open Fireplace
- Dining Room
- Kitchen
- Side Conservatory
- Cloakroom
- Four Bedrooms
- Bathroom
- Gas Heating & Double Glazing
- Enclosed Rear Garden