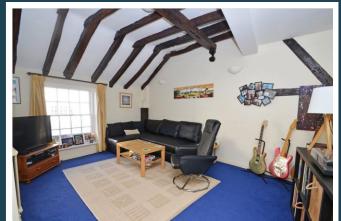

## 117a High Street Godalming Surrey GU7 1AQ Price: £230,000 Leasehold

DESCRIPTION: 117a High Street is a purpose built first floor two bedroom flat occupying an extremely convenient location in Godalming's High Street being within easy reach of an excellent range of shops, pubs and restaurants. The flat is located above shops and has it's own private ground floor entrance. Internally, the flat has a great deal of charm and character with many exposed beams and part vaulted ceilings in the living room and bedroom two. The accommodation has been well planned providing bright and spacious rooms that include a 15ft living room, kitchen, two bedrooms and bathroom. The flat is likely to appeal to purchasers seeking a character town centre property that is within a short walk of all local amenities.

### AT A GLANCE

- Ground Floor Entrance Hall
- Large First Floor Landing
- 15ft Living Room
- Kitchen
- Two Bedrooms
- Bathroom
- Gas Central Heating
- Exposed Internal Beams
- Part Vaulted Ceiling
- Short Walk to Main Line Station