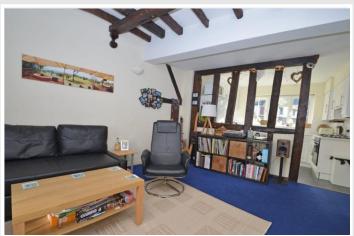

## 117a High Street Godalming Surrey GU7 1AQ Price: £230,000 Leasehold

DESCRIPTION: 117a High Street is a purpose built first floor two bedroom flat occupying an extremely convenient location in Godalming's High Street being within easy reach of an excellent range of shops, pubs and restaurants. The flat is located above shops and has it's own private ground floor entrance. Internally, the flat has a great deal of charm and character with many exposed beams and part vaulted ceilings in the living room and bedroom two. The accommodation has been well planned providing bright and spacious rooms that include a 15ft living room, kitchen, two bedrooms and bathroom. The flat is likely to appeal to purchasers seeking a character town centre property that is within a short walk of all local amenities.

### AT A GLANCE

- Ground Floor Entrance Hall
- Large First Floor Landing
- 15ft Living Room
- Kitchen
- Two Bedrooms
- Bathroom
- Gas Central Heating
- Exposed Internal Beams
- Part Vaulted Ceiling
- Short Walk to Main Line Station