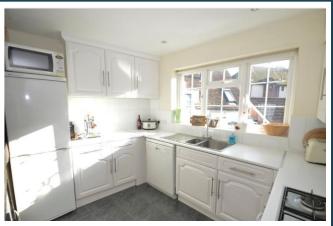

## 117a High Street Godalming Surrey GU7 1AQ Price: £230,000 Leasehold

DESCRIPTION: 117a High Street is a purpose built first floor two bedroom flat occupying an extremely convenient location in Godalming's High Street being within easy reach of an excellent range of shops, pubs and restaurants. The flat is located above shops and has it's own private ground floor entrance. Internally, the flat has a great deal of charm and character with many exposed beams and part vaulted ceilings in the living room and bedroom two. The accommodation has been well planned providing bright and spacious rooms that include a 15ft living room, kitchen, two bedrooms and bathroom. The flat is likely to appeal to purchasers seeking a character town centre property that is within a short walk of all local amenities.

### AT A GLANCE

- Ground Floor Entrance Hall
- Large First Floor Landing
- 15ft Living Room
- Kitchen
- Two Bedrooms
- Bathroom
- Gas Central Heating
- Exposed Internal Beams
- Part Vaulted Ceiling
- Short Walk to Main Line Station