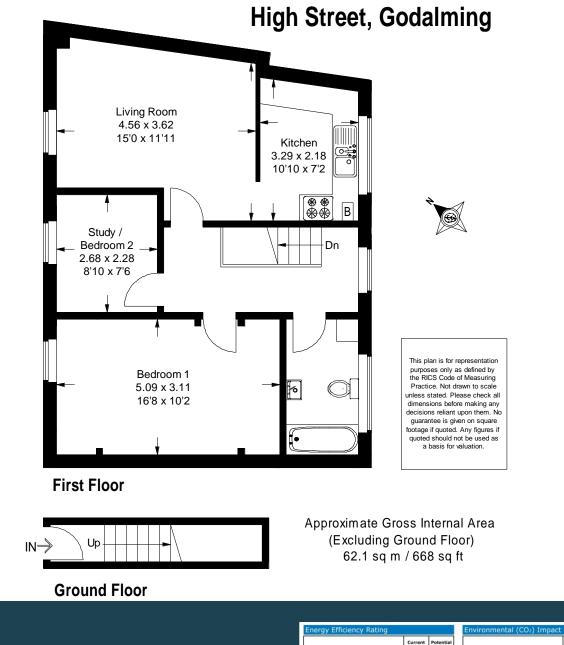

## 117a High Street Godalming Surrey GU7 1AQ Price: £230,000 Leasehold

DESCRIPTION: 117a High Street is a purpose built first floor two bedroom flat occupying an extremely convenient location in Godalming's High Street being within easy reach of an excellent range of shops, pubs and restaurants. The flat is located above shops and has it's own private ground floor entrance. Internally, the flat has a great deal of charm and character with many exposed beams and part vaulted ceilings in the living room and bedroom two. The accommodation has been well planned providing bright and spacious rooms that include a 15ft living room, kitchen, two bedrooms and bathroom. The flat is likely to appeal to purchasers seeking a character town centre property that is within a short walk of all local amenities.

### AT A GLANCE

- Ground Floor Entrance Hall
- Large First Floor Landing
- 15ft Living Room
- Kitchen
- Two Bedrooms
- Bathroom
- Gas Central Heating
- Exposed Internal Beams
- Part Vaulted Ceiling
- Short Walk to Main Line Station