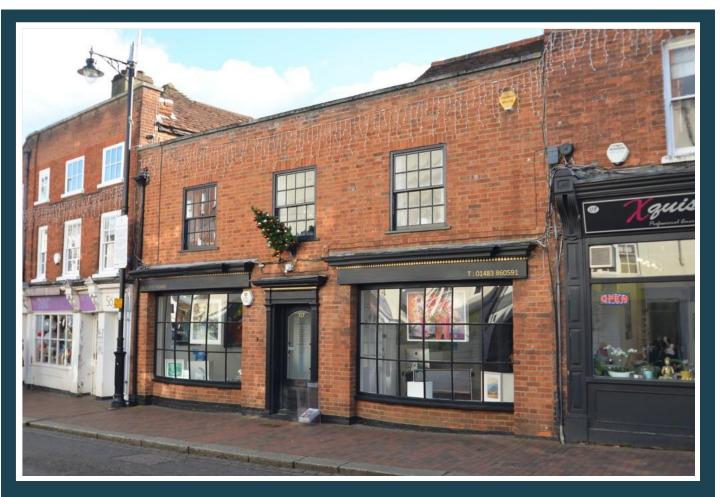

## 117a High Street Godalming Surrey GU7 1AQ Price: £230,000 Leasehold

DESCRIPTION: 117a High Street is a purpose built first floor two bedroom flat occupying an extremely convenient location in Godalming's High Street being within easy reach of an excellent range of shops, pubs and restaurants. The flat is located above shops and has it's own private ground floor entrance. Internally, the flat has a great deal of charm and character with many exposed beams and part vaulted ceilings in the living room and bedroom two. The accommodation has been well planned providing bright and spacious rooms that include a 15ft living room, kitchen, two bedrooms and bathroom. The flat is likely to appeal to purchasers seeking a character town centre property that is within a short walk of all local amenities.