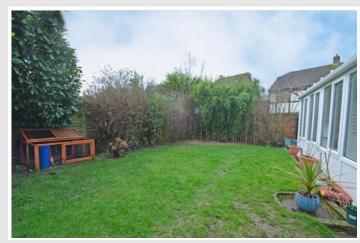

# Cranford 13 Lammas Road, Godalming Surrey GU7 1YL Price: £589,950 Freehold

**DESCRIPTION:** Cranford is an attractive four bedroom detached family home believed to have been built in the late 1980s having red brick elevations under a pitched tiled roof. Over the years the house has been the subject of many improvements with works that have included a loft conversion and the addition of a large conservatory/dining room adjoining the kitchen. Other works have included the re-fitting of the kitchen as well as the family bathroom and en-suite shower room. Internally, the house is presented in good decorative order with bright and spacious accommodation that includes on the ground floor an entrance hall, cloakroom, living room and kitchen with adjoining conservatory/dining room. On the first floor there is a master bedroom with en-suite shower room, two further bedrooms and family bathroom whilst on the second floor there is a large double bedroom. The house also benefits from replacement sealed unit double glazed windows and gas fired central heating. Outside, there is a driveway providing off road parking leading to a single garage. The gardens are arranged to the rear of the house being fully enclosed with a level lawn and patio area screened by mature shrubs and trees. Cranford is likely to appeal to purchasers seeking a family house in a convenient location being within easy reach of the town centre and main line station.

#### AT A GLANCE

- Living Room
- Kitchen
- Conservatory/Dining Room
- Cloakroom
- Four Bedrooms
- Bathroom & En-Suite Shower Room
- Gas Central Heating
- Double Glazing
- Driveway & Garage
- Enclosed Rear Garden