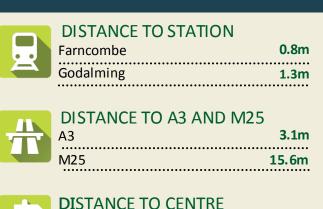

### **KEY FACTS**

Farncombe 0.7m
Godalming 0.1m

**DISTANCE TO SCHOOLS** 

| Infant    | 1.8m | Junior  | 1.8m |
|-----------|------|---------|------|
| Secondary |      | ••••••• | 1.5m |

**COUNCIL TAX** 

Band