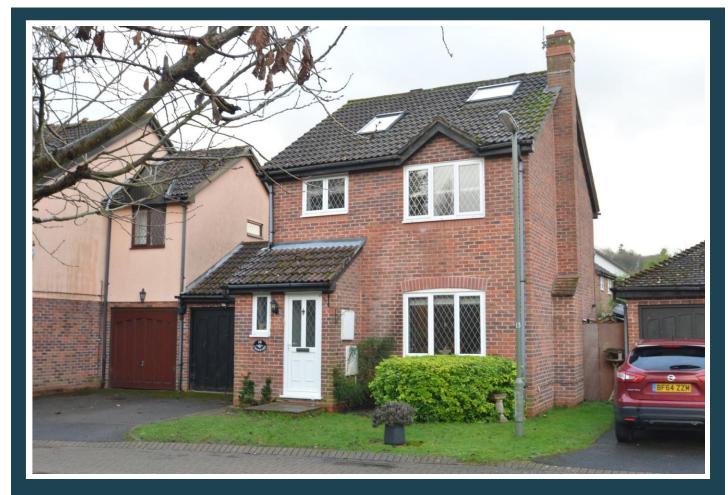

# Cranford 13 Lammas Road, Godalming Surrey GU7 1YL Price: £589,950 Freehold

**DESCRIPTION:** Cranford is an attractive four bedroom detached family home believed to have been built in the late 1980s having red brick elevations under a pitched tiled roof. Over the years the house has been the subject of many improvements with works that have included a loft conversion and the addition of a large conservatory/dining room adjoining the kitchen. Other works have included the re-fitting of the kitchen as well as the family bathroom and en-suite shower room. Internally, the house is presented in good decorative order with bright and spacious accommodation that includes on the ground floor an entrance hall, cloakroom, living room and kitchen with adjoining conservatory/dining room. On the first floor there is a master bedroom with en-suite shower room, two further bedrooms and family bathroom whilst on the second floor there is a large double bedroom. The house also benefits from replacement sealed unit double glazed windows and gas fired central heating. Outside, there is a driveway providing off road parking leading to a single garage. The gardens are arranged to the rear of the house being fully enclosed with a level lawn and patio area screened by mature shrubs and trees. Cranford is likely to appeal to purchasers seeking a family house in a convenient location being within easy reach of the town centre and main line station.