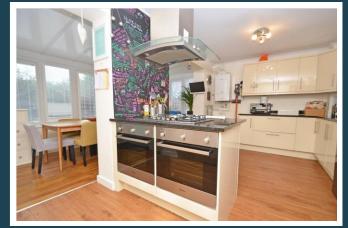

# Cranford 13 Lammas Road, Godalming Surrey GU7 1YL Price: £589,950 Freehold

**DESCRIPTION:** Cranford is an attractive four bedroom detached family home believed to have been built in the late 1980s having red brick elevations under a pitched tiled roof. Over the years the house has been the subject of many improvements with works that have included a loft conversion and the addition of a large conservatory/dining room adjoining the kitchen. Other works have included the re-fitting of the kitchen as well as the family bathroom and en-suite shower room. Internally, the house is presented in good decorative order with bright and spacious accommodation that includes on the ground floor an entrance hall, cloakroom, living room and kitchen with adjoining conservatory/dining room. On the first floor there is a master bedroom with en-suite shower room, two further bedrooms and family bathroom whilst on the second floor there is a large double bedroom. The house also benefits from replacement sealed unit double glazed windows and gas fired central heating. Outside, there is a driveway providing off road parking leading to a single garage. The gardens are arranged to the rear of the house being fully enclosed with a level lawn and patio area screened by mature shrubs and trees. Cranford is likely to appeal to purchasers seeking a family house in a convenient location being within easy reach of the town centre and main line station.

#### AT A GLANCE

- Living Room
- Kitchen
- Conservatory/Dining Room
- Cloakroom
- Four Bedrooms
- Bathroom & En-Suite Shower Room
- Gas Central Heating
- Double Glazing
- Driveway & Garage
- Enclosed Rear Garden