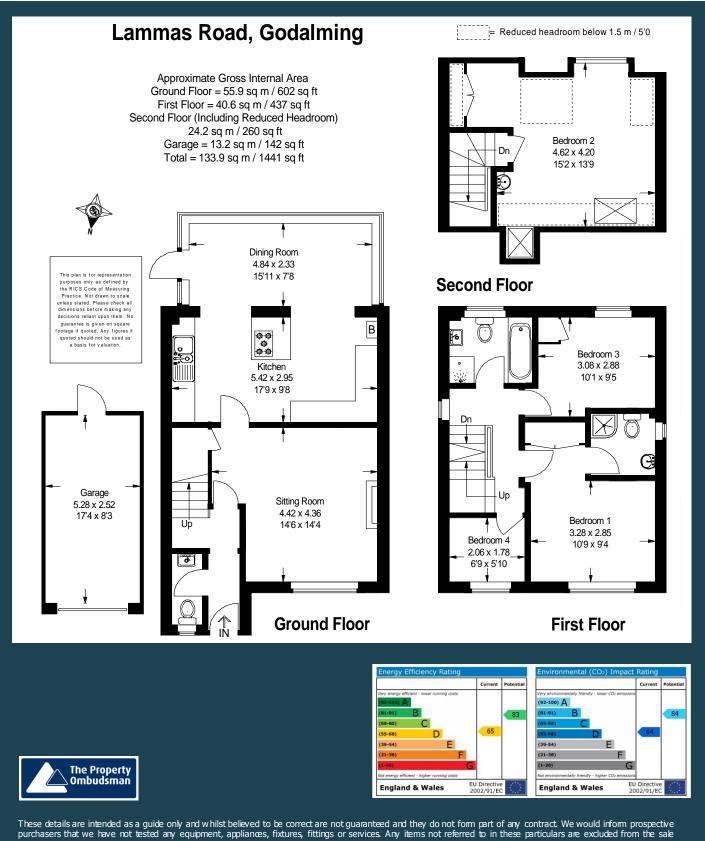

# Cranford 13 Lammas Road, Godalming Surrey GU7 1YL Price: £589,950 Freehold

**DESCRIPTION:** Cranford is an attractive four bedroom detached family home believed to have been built in the late 1980s having red brick elevations under a pitched tiled roof. Over the years the house has been the subject of many improvements with works that have included a loft conversion and the addition of a large conservatory/dining room adjoining the kitchen. Other works have included the re-fitting of the kitchen as well as the family bathroom and en-suite shower room. Internally, the house is presented in good decorative order with bright and spacious accommodation that includes on the ground floor an entrance hall, cloakroom, living room and kitchen with adjoining conservatory/dining room. On the first floor there is a master bedroom with en-suite shower room, two further bedrooms and family bathroom whilst on the second floor there is a large double bedroom. The house also benefits from replacement sealed unit double glazed windows and gas fired central heating. Outside, there is a driveway providing off road parking leading to a single garage. The gardens are arranged to the rear of the house being fully enclosed with a level lawn and patio area screened by mature shrubs and trees. Cranford is likely to appeal to purchasers seeking a family house in a convenient location being within easy reach of the town centre and main line station.

#### AT A GLANCE

- Living Room
- Kitchen
- Conservatory/Dining Room
- Cloakroom
- Four Bedrooms
- Bathroom & En-Suite Shower Room
- Gas Central Heating
- Double Glazing
- Driveway & Garage
- Enclosed Rear Garden