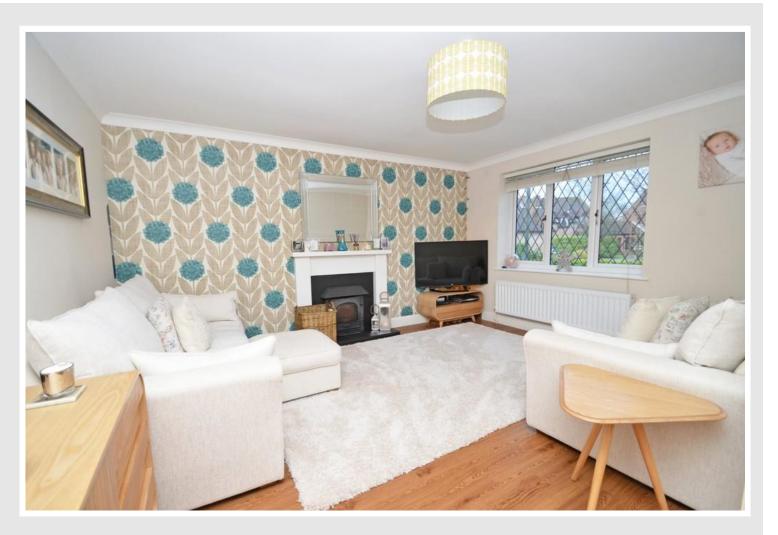

# Cranford 13 Lammas Road, Godalming Surrey GU7 1YL Price: £589,950 Freehold

**DESCRIPTION:** Cranford is an attractive four bedroom detached family home believed to have been built in the late 1980s having red brick elevations under a pitched tiled roof. Over the years the house has been the subject of many improvements with works that have included a loft conversion and the addition of a large conservatory/dining room adjoining the kitchen. Other works have included the re-fitting of the kitchen as well as the family bathroom and en-suite shower room. Internally, the house is presented in good decorative order with bright and spacious accommodation that includes on the ground floor an entrance hall, cloakroom, living room and kitchen with adjoining conservatory/dining room. On the first floor there is a master bedroom with en-suite shower room, two further bedrooms and family bathroom whilst on the second floor there is a large double bedroom. The house also benefits from replacement sealed unit double glazed windows and gas fired central heating. Outside, there is a driveway providing off road parking leading to a single garage. The gardens are arranged to the rear of the house being fully enclosed with a level lawn and patio area screened by mature shrubs and trees. Cranford is likely to appeal to purchasers seeking a family house in a convenient location being within easy reach of the town centre and main line station.

#### AT A GLANCE

- Living Room
- Kitchen
- Conservatory/Dining Room
- Cloakroom
- Four Bedrooms
- Bathroom & En-Suite Shower Room
- Gas Central Heating
- Double Glazing
- Driveway & Garage
- Enclosed Rear Garden