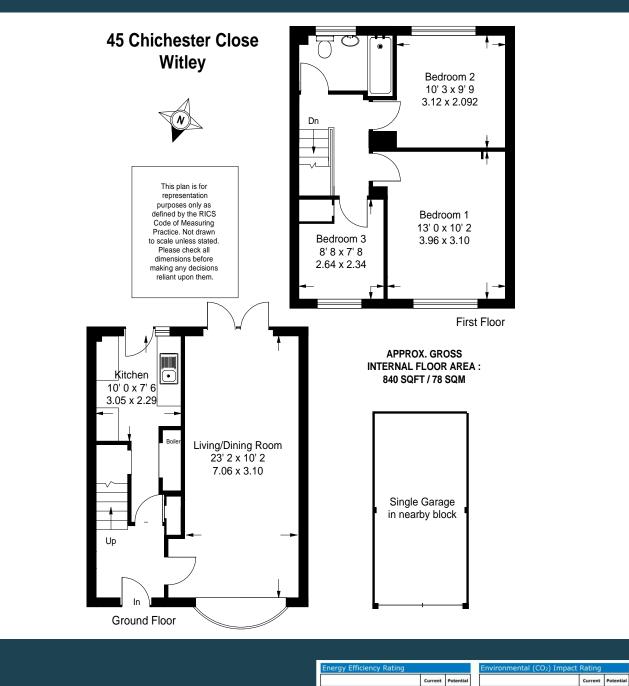

## 45 Chichester Close Witley Surrey GU8 5PA Price: Guide Price £359,500 Freehold

DESCRIPTION: An attractive three bedroom Georgian style terraced family house occupying a great location set within a small cul-de-sac within easy reach of the village centre, popular schools and nearby Mare Hill Common. The property was built in the 1970s and provides bright and well planned accommodation as well as offering potential for extension, subject to any necessary consents. On the ground floor there is an entrance hall, superb dual aspect living/dining room and kitchen. On the first floor there is a landing, three bedrooms and a bathroom. The house also benefits from gas warm air central heating and double glazing. Outside, the house benefits from an enclosed southerly facing garden with patio and area of lawn. There is also a garage in nearby block. The property is likely to appeal to purchasers seeking a well planned family home in a popular village location and early viewing is recommended.

#### AT A GLANCE

- Entrance Hall
- Dual Aspect Living/Dining Room
- Kitchen
- Three Bedrooms
- Bathroom
- Gas Warm Air Central Heating
- Double Glazing
- Front & Rear Garden
- Garage
- Potential For Extension/Loft Conversion (STPP)