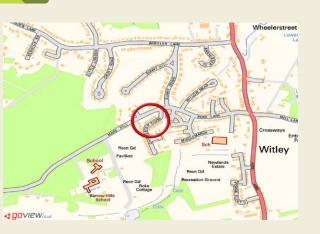

#### COUNCIL TAX

DIRECTIONS: Proceed out of Godalming towards Milford. On reaching the village take the first exit left at the mini roundabout into Church Road. Continue to the next roundabout and take the first exit again this time on to the A283 Petworth Road continuing towards Witley village. Turn right into Wheeler Lane immediately after The Star Public House & take the 2nd turning on the left into Sunny Hill. Continue along Sunny Hill bearing sharply round to the right and then turn left into Chichester Close.