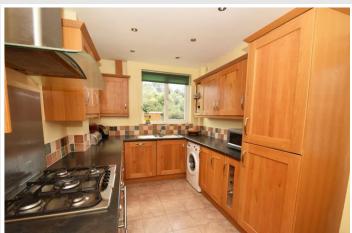

## 159 Peperharow Road Godalming Surrey GU7 2PR

Price: Guide Price £459,500 Freehold

DESCRIPTION: 159 Peperharow Road is a delightful two bedroom end of terrace Victorian house occupying a great location set towards the end of this popular residential road enjoying fabulous south facing views over its garden and woodland beyond yet being within easy reach of the town centre and station. The house was built around 1900 and has in recent years been the subject of considerable improvement which has included the addition of two superb garden studios that could suit a variety of different uses and would be ideal for anybody working from home with the lower studio having bi-fold doors leading out onto a timber decked seating area enjoying fabulous views over the rear garden. The house provides accommodation that includes a sitting room, a dining room with cast iron wood burning stove, a fitted kitchen/breakfast room that includes many integrated appliances. On the first floor there is a landing, two bedrooms and a stylish bathroom. The house also benefits from gas fired central heating and double glazing. Outside, the large rear garden is a particular feature enjoying a southerly aspect and a most attractive outlook, while at the front a driveway provides off road parking. The property is likely to appeal to purchasers seeking a characterful home in an attractive setting and early inspection is highly recommended. N.B. There is a right of way on foot at the rear for the neighbouring properties.

#### AT A GLANCE

- Sitting Room
- Dining Room with Wood Burner
- Kitchen/Breakfast Room with Integrated Appliances
- Two Bedrooms
- Stylish Bathroom
- Gas Central Heating & Double Glazing
- Superb Garden Studio/Office
- 2nd Studio/ Family Room
- Driveway
- Attractive South Facing Garden