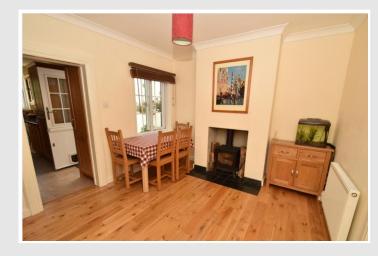

## 159 Peperharow Road Godalming Surrey GU7 2PR

Price: Guide Price £459,500 Freehold

DESCRIPTION: 159 Peperharow Road is a delightful two bedroom end of terrace Victorian house occupying a great location set towards the end of this popular residential road enjoying fabulous south facing views over its garden and woodland beyond yet being within easy reach of the town centre and station. The house was built around 1900 and has in recent years been the subject of considerable improvement which has included the addition of two superb garden studios that could suit a variety of different uses and would be ideal for anybody working from home with the lower studio having bi-fold doors leading out onto a timber decked seating area enjoying fabulous views over the rear garden. The house provides accommodation that includes a sitting room, a dining room with cast iron wood burning stove, a fitted kitchen/breakfast room that includes many integrated appliances. On the first floor there is a landing, two bedrooms and a stylish bathroom. The house also benefits from gas fired central heating and double glazing. Outside, the large rear garden is a particular feature enjoying a southerly aspect and a most attractive outlook, while at the front a driveway provides off road parking. The property is likely to appeal to purchasers seeking a characterful home in an attractive setting and early inspection is highly recommended. N.B. There is a right of way on foot at the rear for the neighbouring properties.

#### AT A GLANCE

- Sitting Room
- Dining Room with Wood Burner
- Kitchen/Breakfast Room with Integrated Appliances
- Two Bedrooms
- Stylish Bathroom
- Gas Central Heating & Double Glazing
- Superb Garden Studio/Office
- 2nd Studio/ Family Room
- Driveway
- Attractive South Facing Garden