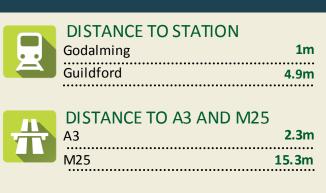

### **KEY FACTS**

DISTANCE TO CENTRE
Godalming
Guildford
4.9m

**DISTANCE TO SCHOOLS** 

Infant 1m Junior 1m
Secondary 2m

COUNCIL TAX

Band [

DIRECTIONS: From our office in the High Street, proceed down Bridge Street and across the mini roundabout into Bridge Road and at the next roundabout turn left into Chalk Road. Continue under the railway bridge into Charterhouse Road and take the second turning left into Peperharow Road. Continue almost to the end of Peperharow Road and Number 159 will be found towards the end of the road on the left hand side.