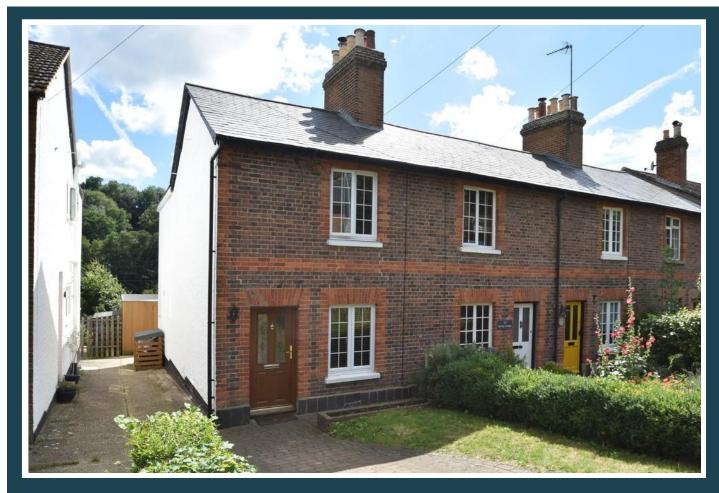

## 159 Peperharow Road Godalming Surrey GU7 2PR

Price: Guide Price £459,500 Freehold

DESCRIPTION: 159 Peperharow Road is a delightful two bedroom end of terrace Victorian house occupying a great location set towards the end of this popular residential road enjoying fabulous south facing views over its garden and woodland beyond yet being within easy reach of the town centre and station. The house was built around 1900 and has in recent years been the subject of considerable improvement which has included the addition of two superb garden studios that could suit a variety of different uses and would be ideal for anybody working from home with the lower studio having bi-fold doors leading out onto a timber decked seating area enjoying fabulous views over the rear garden. The house provides accommodation that includes a sitting room, a dining room with cast iron wood burning stove, a fitted kitchen/breakfast room that includes many integrated appliances. On the first floor there is a landing, two bedrooms and a stylish bathroom. The house also benefits from gas fired central heating and double glazing. Outside, the large rear garden is a particular feature enjoying a southerly aspect and a most attractive outlook, while at the front a driveway provides off road parking. The property is likely to appeal to purchasers seeking a characterful home in an attractive setting and early inspection is highly recommended. N.B. There is a right of way on foot at the rear for the neighbouring properties.