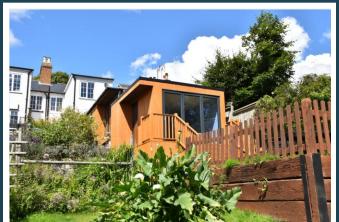

## 159 Peperharow Road Godalming Surrey GU7 2PR

Price: Guide Price £459,500 Freehold

DESCRIPTION: 159 Peperharow Road is a delightful two bedroom end of terrace Victorian house occupying a great location set towards the end of this popular residential road enjoying fabulous south facing views over its garden and woodland beyond yet being within easy reach of the town centre and station. The house was built around 1900 and has in recent years been the subject of considerable improvement which has included the addition of two superb garden studios that could suit a variety of different uses and would be ideal for anybody working from home with the lower studio having bi-fold doors leading out onto a timber decked seating area enjoying fabulous views over the rear garden. The house provides accommodation that includes a sitting room, a dining room with cast iron wood burning stove, a fitted kitchen/breakfast room that includes many integrated appliances. On the first floor there is a landing, two bedrooms and a stylish bathroom. The house also benefits from gas fired central heating and double glazing. Outside, the large rear garden is a particular feature enjoying a southerly aspect and a most attractive outlook, while at the front a driveway provides off road parking. The property is likely to appeal to purchasers seeking a characterful home in an attractive setting and early inspection is highly recommended. N.B. There is a right of way on foot at the rear for the neighbouring properties.

#### AT A GLANCE

- Sitting Room
- Dining Room with Wood Burner
- Kitchen/Breakfast Room with Integrated Appliances
- Two Bedrooms
- Stylish Bathroom
- Gas Central Heating & Double Glazing
- Superb Garden Studio/Office
- 2nd Studio/ Family Room
- Driveway
- Attractive South Facing Garden