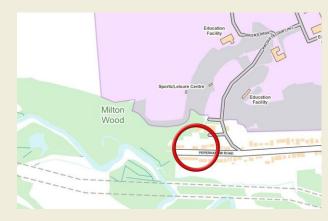

## 01483 419 300

20 High Street, Godalming
Surrey, GU7 1EB
e-mail office@emery-orchard.co.uk

www.emery-orchard.co.uk

159 Peperharow Road Godalming Surrey GU7 2PR

Price: Guide Price £459,500 Freehold

## 159 Peperharow Road Godalming Surrey GU7 2PR

Price: Guide Price £459,500 Freehold

DESCRIPTION: 159 Peperharow Road is a delightful two bedroom end of terrace Victorian house occupying a great location set towards the end of this popular residential road enjoying fabulous south facing views over its garden and woodland beyond yet being within easy reach of the town centre and station. The house was built around 1900 and has in recent years been the subject of considerable improvement which has included the addition of two superb garden studios that could suit a variety of different uses and would be ideal for anybody working from home with the lower studio having bi-fold doors leading out onto a timber decked seating area enjoying fabulous views over the rear garden. The house provides accommodation that includes a sitting room, a dining room with cast iron wood burning stove, a fitted kitchen/breakfast room that includes many integrated appliances. On the first floor there is a landing, two bedrooms and a stylish bathroom. The house also benefits from gas fired central heating and double glazing. Outside, the large rear garden is a particular feature enjoying a southerly aspect and a most attractive outlook, while at the front a driveway provides off road parking. The property is likely to appeal to purchasers seeking a characterful home in an attractive setting and early inspection is highly recommended. N.B. There is a right of way on foot at the rear for the neighbouring properties.