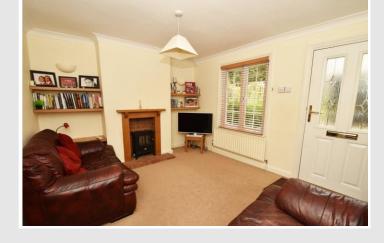

## 159 Peperharow Road Godalming Surrey GU7 2PR

Price: Guide Price £459,500 Freehold

DESCRIPTION: 159 Peperharow Road is a delightful two bedroom end of terrace Victorian house occupying a great location set towards the end of this popular residential road enjoying fabulous south facing views over its garden and woodland beyond yet being within easy reach of the town centre and station. The house was built around 1900 and has in recent years been the subject of considerable improvement which has included the addition of two superb garden studios that could suit a variety of different uses and would be ideal for anybody working from home with the lower studio having bi-fold doors leading out onto a timber decked seating area enjoying fabulous views over the rear garden. The house provides accommodation that includes a sitting room, a dining room with cast iron wood burning stove, a fitted kitchen/breakfast room that includes many integrated appliances. On the first floor there is a landing, two bedrooms and a stylish bathroom. The house also benefits from gas fired central heating and double glazing. Outside, the large rear garden is a particular feature enjoying a southerly aspect and a most attractive outlook, while at the front a driveway provides off road parking. The property is likely to appeal to purchasers seeking a characterful home in an attractive setting and early inspection is highly recommended. N.B. There is a right of way on foot at the rear for the neighbouring properties.

#### AT A GLANCE

- Sitting Room
- Dining Room with Wood Burner
- Kitchen/Breakfast Room with Integrated Appliances
- Two Bedrooms
- Stylish Bathroom
- Gas Central Heating & Double Glazing
- Superb Garden Studio/Office
- 2nd Studio/ Family Room
- Driveway
- Attractive South Facing Garden