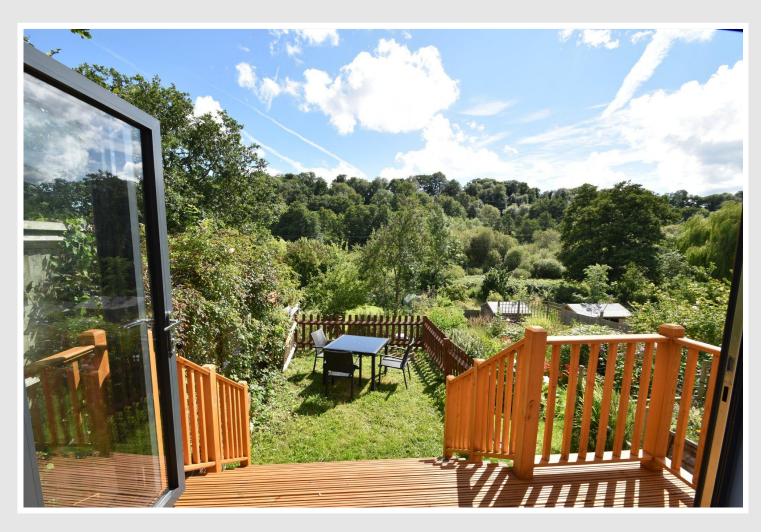

## 159 Peperharow Road Godalming Surrey GU7 2PR

Price: Guide Price £459,500 Freehold

DESCRIPTION: 159 Peperharow Road is a delightful two bedroom end of terrace Victorian house occupying a great location set towards the end of this popular residential road enjoying fabulous south facing views over its garden and woodland beyond yet being within easy reach of the town centre and station. The house was built around 1900 and has in recent years been the subject of considerable improvement which has included the addition of two superb garden studios that could suit a variety of different uses and would be ideal for anybody working from home with the lower studio having bi-fold doors leading out onto a timber decked seating area enjoying fabulous views over the rear garden. The house provides accommodation that includes a sitting room, a dining room with cast iron wood burning stove, a fitted kitchen/breakfast room that includes many integrated appliances. On the first floor there is a landing, two bedrooms and a stylish bathroom. The house also benefits from gas fired central heating and double glazing. Outside, the large rear garden is a particular feature enjoying a southerly aspect and a most attractive outlook, while at the front a driveway provides off road parking. The property is likely to appeal to purchasers seeking a characterful home in an attractive setting and early inspection is highly recommended. N.B. There is a right of way on foot at the rear for the neighbouring properties.

#### AT A GLANCE

- Sitting Room
- Dining Room with Wood Burner
- Kitchen/Breakfast Room with Integrated Appliances
- Two Bedrooms
- Stylish Bathroom
- Gas Central Heating & Double Glazing
- Superb Garden Studio/Office
- 2nd Studio/ Family Room
- Driveway
- Attractive South Facing Garden