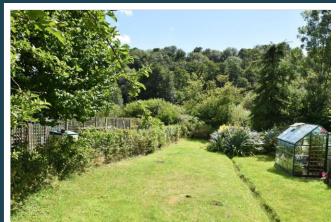

## 159 Peperharow Road Godalming Surrey GU7 2PR

Price: Guide Price £459,500 Freehold

DESCRIPTION: 159 Peperharow Road is a delightful two bedroom end of terrace Victorian house occupying a great location set towards the end of this popular residential road enjoying fabulous south facing views over its garden and woodland beyond yet being within easy reach of the town centre and station. The house was built around 1900 and has in recent years been the subject of considerable improvement which has included the addition of two superb garden studios that could suit a variety of different uses and would be ideal for anybody working from home with the lower studio having bi-fold doors leading out onto a timber decked seating area enjoying fabulous views over the rear garden. The house provides accommodation that includes a sitting room, a dining room with cast iron wood burning stove, a fitted kitchen/breakfast room that includes many integrated appliances. On the first floor there is a landing, two bedrooms and a stylish bathroom. The house also benefits from gas fired central heating and double glazing. Outside, the large rear garden is a particular feature enjoying a southerly aspect and a most attractive outlook, while at the front a driveway provides off road parking. The property is likely to appeal to purchasers seeking a characterful home in an attractive setting and early inspection is highly recommended. N.B. There is a right of way on foot at the rear for the neighbouring properties.