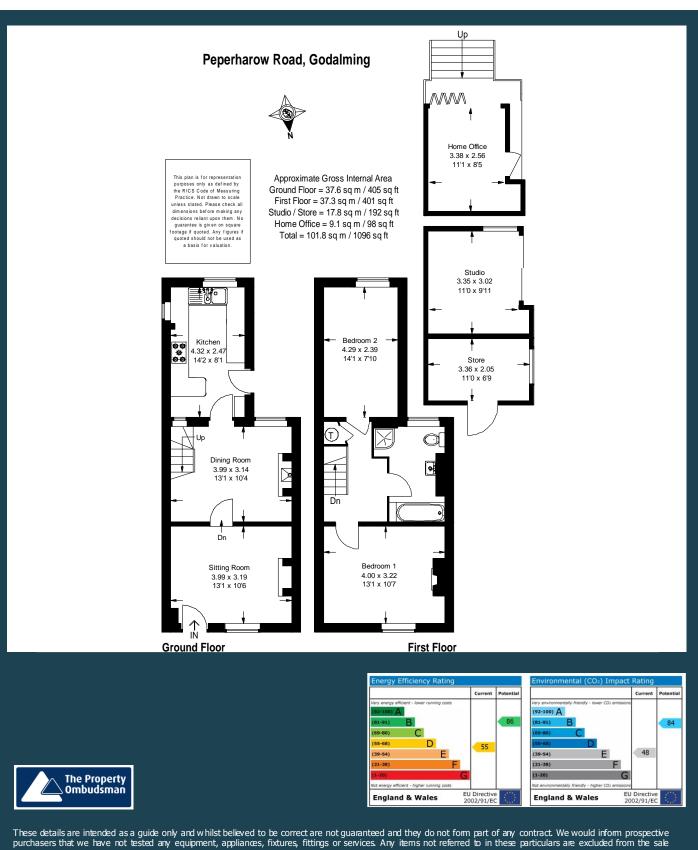

## 159 Peperharow Road Godalming Surrey GU7 2PR

Price: Guide Price £459,500 Freehold

DESCRIPTION: 159 Peperharow Road is a delightful two bedroom end of terrace Victorian house occupying a great location set towards the end of this popular residential road enjoying fabulous south facing views over its garden and woodland beyond yet being within easy reach of the town centre and station. The house was built around 1900 and has in recent years been the subject of considerable improvement which has included the addition of two superb garden studios that could suit a variety of different uses and would be ideal for anybody working from home with the lower studio having bi-fold doors leading out onto a timber decked seating area enjoying fabulous views over the rear garden. The house provides accommodation that includes a sitting room, a dining room with cast iron wood burning stove, a fitted kitchen/breakfast room that includes many integrated appliances. On the first floor there is a landing, two bedrooms and a stylish bathroom. The house also benefits from gas fired central heating and double glazing. Outside, the large rear garden is a particular feature enjoying a southerly aspect and a most attractive outlook, while at the front a driveway provides off road parking. The property is likely to appeal to purchasers seeking a characterful home in an attractive setting and early inspection is highly recommended. N.B. There is a right of way on foot at the rear for the neighbouring properties.

#### AT A GLANCE

- Sitting Room
- Dining Room with Wood Burner
- Kitchen/Breakfast Room with Integrated Appliances
- Two Bedrooms
- Stylish Bathroom
- Gas Central Heating & Double Glazing
- Superb Garden Studio/Office
- 2nd Studio/ Family Room
- Driveway
- Attractive South Facing Garden

### **KEY FACTS**

DISTANCE TO CENTRE
Godalming
Guildford
4.9m

**DISTANCE TO SCHOOLS** 

Infant 1m Junior 1m
Secondary 2m

COUNCIL TAX

Band [

DIRECTIONS: From our office in the High Street, proceed down Bridge Street and across the mini roundabout into Bridge Road and at the next roundabout turn left into Chalk Road. Continue under the railway bridge into Charterhouse Road and take the second turning left into Peperharow Road. Continue almost to the end of Peperharow Road and Number 159 will be found towards the end of the road on the left hand side.