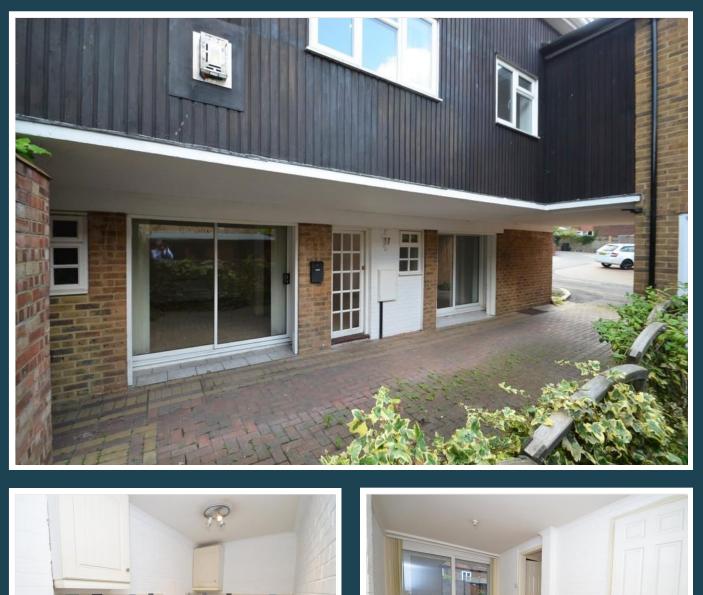

## The Studio 2 Pound Lane Godalming Surrey GU7 1BX

Price: £159,500 Leasehold & Share of Freehold (999 year lease) – No Onward Chain

DESCRIPTION: The Studio Flat is a one bedroom ground floor flat being one of three properties forming part of a 1970s built town property constructed having brick and part timbered elevations under a pitched tiled roof. The flat has its own private front door and offers accommodation that includes a living room, kitchen, separate toilet and large double bedroom. The property also benefits from double glazing and is likely to appeal to first time or investment purchasers seeking a town centre property that is only a few minutes walk off the High Street with its excellent amenities including shops, pubs and restaurants.

### AT A GLANCE

- Entrance Hall
- Living Room
- Kitchen with Breakfast Area
- Double Bedroom
- Shower Room
- Cloakroom
- Short Walk from High Street
- Easy Access to Main Line Station
- Walking Distance to River Wey Towpaths