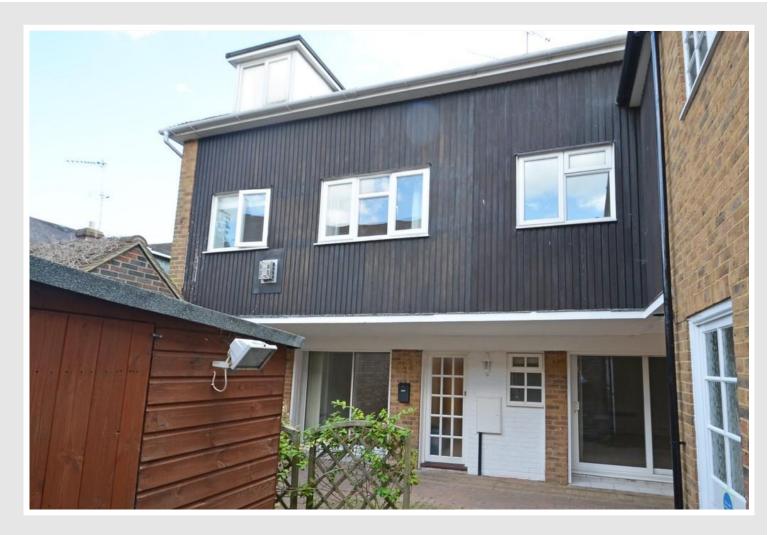

## The Studio 2 Pound Lane Godalming Surrey GU7 1BX

Price: £159,500 Leasehold & Share of Freehold (999 year lease) – No Onward Chain

DESCRIPTION: The Studio Flat is a one bedroom ground floor flat being one of three properties forming part of a 1970s built town property constructed having brick and part timbered elevations under a pitched tiled roof. The flat has its own private front door and offers accommodation that includes a living room, kitchen, separate toilet and large double bedroom. The property also benefits from double glazing and is likely to appeal to first time or investment purchasers seeking a town centre property that is only a few minutes walk off the High Street with its excellent amenities including shops, pubs and restaurants.

### AT A GLANCE

- Entrance Hall
- Living Room
- Kitchen with Breakfast Area
- Double Bedroom
- Shower Room
- Cloakroom
- Short Walk from High Street
- Easy Access to Main Line Station
- Walking Distance to River Wey Towpaths