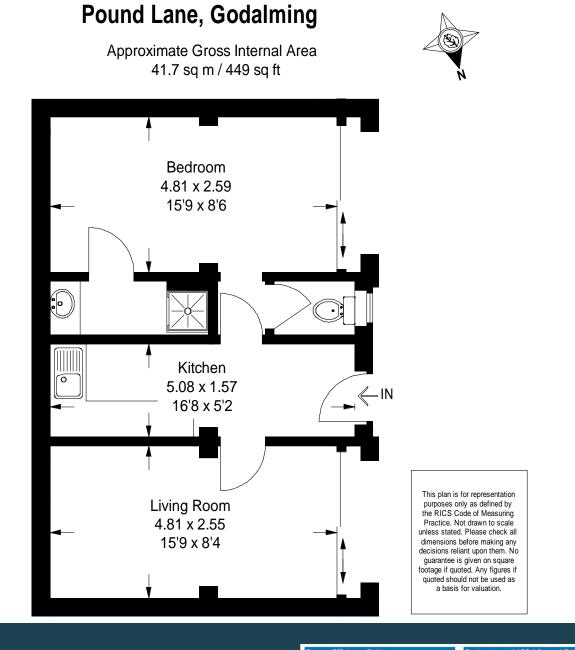

## The Studio 2 Pound Lane Godalming Surrey GU7 1BX

Price: £159,500 Leasehold & Share of Freehold (999 year lease) – No Onward Chain

DESCRIPTION: The Studio Flat is a one bedroom ground floor flat being one of three properties forming part of a 1970s built town property constructed having brick and part timbered elevations under a pitched tiled roof. The flat has its own private front door and offers accommodation that includes a living room, kitchen, separate toilet and large double bedroom. The property also benefits from double glazing and is likely to appeal to first time or investment purchasers seeking a town centre property that is only a few minutes walk off the High Street with its excellent amenities including shops, pubs and restaurants.

### AT A GLANCE

- Entrance Hall
- Living Room
- Kitchen with Breakfast Area
- Double Bedroom
- Shower Room
- Cloakroom
- Short Walk from High Street
- Easy Access to Main Line Station
- Walking Distance to River Wey Towpaths